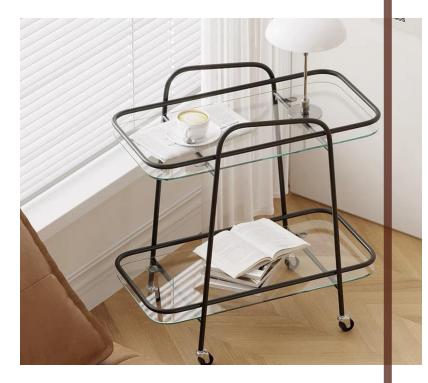

# Side Table

E-mail:anne@fzahome.com

E-IIIaii.aiiiie@ikaiiviiie.cviii



#### Wrought iron light luxury coffee table





size:74Hx51Wx6cmD

# Roller type C tea table







size:45Hx35Wx60Dcm



size:40Hx40Wx62Dcm

#### cloud tea table



### Double storage frame storage trolley









# Sugar cube tea table





size:36.5Hx33Wx66Dcm

#### Sunrise side table





size:40Hx60Wx74Dcm

#### Side table with two armrests







size:33Hx65Wx70Dcm

# Light luxury side table







size:33Hx65Wx70Dcm

# Circular dining car





size:40Hx40Wx62Dcm

Circular dining car









size:42Hx60Wx65Dcm

# Medieval-style trolley



#### Folding cart



#### Simple mounting with screws







size:40Hx40Wx65Dcm







size:50Hx50Wx68Dcm







size:32Hx52Wx62Dcm

size:30Hx40Wx60Dcm

size:40Hx40Wx60Dcm







size:40Hx30Wx60Dcm



size:45Hx30Wx63Dcm







size:60Hx45Wx30Dcm





size:56Hx56Wx62Dcm





size:40Hx30Wx60Dcm





size:40Hx30Wx60Dcm









size:40Hx40Wx50Dcm





size:42Hx48Wx57Dcm

size:48Hx48Wx89Dcm





size:57Hx36Wx57Dcm

size:57Hx36Wx80Dcm



#### Fuzhou Ahome Crafts Co., Ltd

ANNE: 13338423727



0086-591-87511690 0086-591-87511635







E-mail:anne@fzahome.com Website:www.fzahome.com



OFFICE:1209-1210, Building 2, Minishu, Rongxin Shuang Hang Reval, F