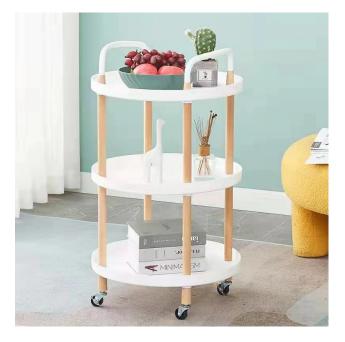

size:45Hx35Wx60Dcm



size:40Hx40Wx62Dcm

#### cloud tea table



### Double storage frame storage trolley









# Sugar cube tea table





size:36.5Hx33Wx66Dcm

#### Sunrise side table





size:40Hx60Wx74Dcm

#### Side table with two armrests







size:33Hx65Wx70Dcm

# Light luxury side table







size:33Hx65Wx70Dcm

# Circular dining car





size:40Hx40Wx62Dcm

Circular dining car









size:42Hx60Wx65Dcm

# Medieval-style trolley



#### Folding cart



#### Simple mounting with screws







size:40Hx40Wx65Dcm







size:50Hx50Wx68Dcm







size:32Hx52Wx62Dcm

size:30Hx40Wx60Dcm

size:40Hx40Wx60Dcm







size:40Hx30Wx60Dcm



size:45Hx30Wx63Dcm







size:60Hx45Wx30Dcm





size:56Hx56Wx62Dcm





size:40Hx30Wx60Dcm





size:40Hx30Wx60Dcm









size:40Hx40Wx50Dcm





size:42Hx48Wx57Dcm

size:48Hx48Wx89Dcm





size:57Hx36Wx57Dcm

size:57Hx36Wx80Dcm



#### Fuzhou Ahome Crafts Co., Ltd

ANNE: 13338423727



0086-591-87511690 0086-591-87511635







E-mail:anne@fzahome.com Website:www.fzahome.com



OFFICE:1209-1210, Building 2, Minishu, Rongxin Shuang Hang Reval, Fuzhou China. FACTORY:No.46, Guyang Cun, Hongwei Village. Minhou Country, Fuzhou. China