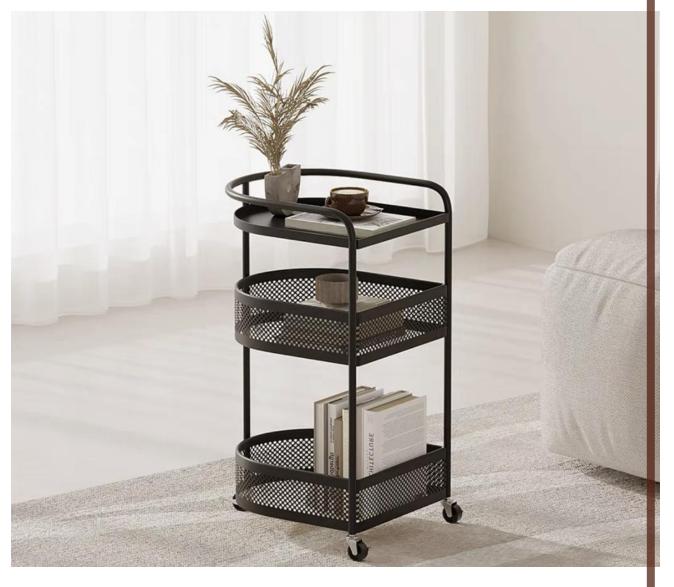

# Side Table

E-mail:anne@fzahome.com

E-IIIaii.aiiiie@ikaiiviiie.cviii



#### Wrought iron light luxury coffee table





size:74Hx51Wx6cmD

# Roller type C tea table







size:45Hx35Wx60Dcm



size:40Hx40Wx62Dcm

#### cloud tea table



### Double storage frame storage trolley









# Sugar cube tea table





size:36.5Hx33Wx66Dcm

#### Sunrise side table





size:40Hx60Wx74Dcm

#### Side table with two armrests







size:33Hx65Wx70Dcm

# Light luxury side table







size:33Hx65Wx70Dcm

# Circular dining car





size:40Hx40Wx62Dcm

Circular dining car









size:42Hx60Wx65Dcm

# Medieval-style trolley



#### Folding cart



#### Simple mounting with screws







size:40Hx40Wx65Dcm







size:50Hx50Wx68Dcm







size:32Hx52Wx62Dcm

size:30Hx40Wx60Dcm

size:40Hx40Wx60Dcm







size:40Hx30Wx60Dcm



size:45Hx30Wx63Dcm







size:60Hx45Wx30Dcm





size:56Hx56Wx62Dcm





size:40Hx30Wx60Dcm





size:40Hx30Wx60Dcm









size:40Hx40Wx50Dcm





size:42Hx48Wx57Dcm

size:48Hx48Wx89Dcm





size:57Hx36Wx57Dcm

size:57Hx36Wx80Dcm



#### Fuzhou Ahome Crafts Co., Ltd

ANNE: 13338423727