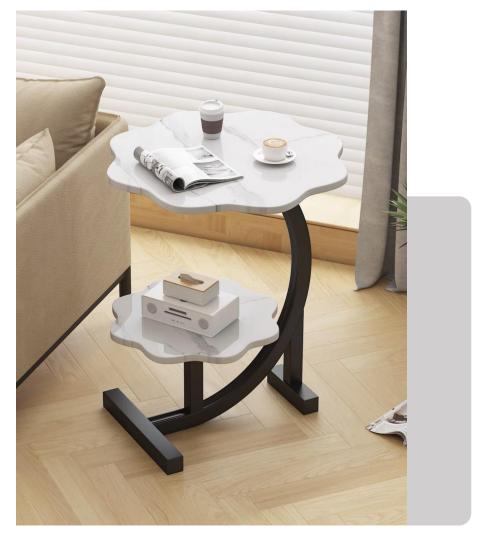

ury coffee table





size:74Hx51Wx6cmD

# Roller type C tea table







size:45Hx35Wx60Dcm



size:40Hx40Wx62Dcm

#### cloud tea table



### Double storage frame storage trolley









# Sugar cube tea table





size:36.5Hx33Wx66Dcm

#### Sunrise side table





size:40Hx60Wx74Dcm

#### Side table with two armrests







size:33Hx65Wx70Dcm

# Light luxury side table







size:33Hx65Wx70Dcm

# Circular dining car





size:40Hx40Wx62Dcm

Circular dining car









size:42Hx60Wx65Dcm

# Medieval-style trolley



#### Folding cart



#### Simple mounting with screws







size:40Hx40Wx65Dcm







size:50Hx50Wx68Dcm







size:32Hx52Wx62Dcm

size:30Hx40Wx60Dcm

size:40Hx40Wx60Dcm







size:40Hx30Wx60Dcm



size:45Hx30Wx63Dcm







size:60Hx45Wx30Dcm





size:56Hx56Wx62Dcm





size:40Hx30Wx60Dcm





size:40Hx30Wx60Dcm









size:40Hx40Wx50Dcm





size:42Hx48Wx57Dcm

size:48Hx48Wx89Dcm





size:57Hx36Wx57Dcm

size:57Hx36Wx80Dcm



#### Fuzhou Ahome Crafts Co., Ltd

ANNE: 13338423727



0086-591-87511690 0086-591-87511635







E-mail:anne@fzahome.com Website:www.fzahome.com



OFFICE:1209-1210, Building 2, Minishu, Rongxin Shuang Hang Reval, Fuzhou China. FACTORY:No.46, Guyang Cun, Hongwei Village. Minhou Country, Fuzhou. China