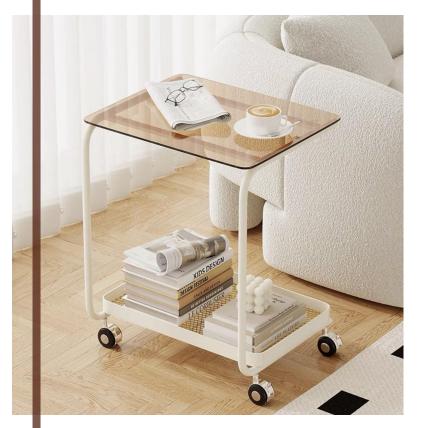

#### Side table with two armrests

size:33Hx65Wx70Dcm

# Light luxury side table

size:33Hx65Wx70Dcm