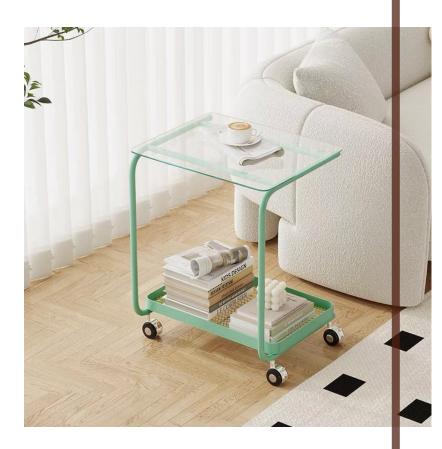

# Side Table

E-mail:anne@fzahome.com

E-IIIaii.aiiiie@ikaiiviiie.cviii



#### Wrought iron light luxury coffee table





size:74Hx51Wx6cmD

# Roller type C tea table







size:45Hx35Wx60Dcm



size:40Hx40Wx62Dcm

#### cloud tea table



### Double storage frame storage trolley









# Sugar cube tea table





size:36.5Hx33Wx66Dcm

#### Sunrise side table





size:40Hx60Wx74Dcm

#### Side table with two armrests







size:33Hx65Wx70Dcm

# Light luxury side table







size:33Hx65Wx70Dcm

# Circular dining car





size:40Hx40Wx62Dcm

Circular dining car









size:42Hx60Wx65Dcm

# Medieval-style trolley



#### Folding cart



#### Simple mounting with screws







size:40Hx40Wx65Dcm







size:50Hx50Wx68Dcm







size:32Hx52Wx62Dcm

size:30Hx40Wx60Dcm

size:40Hx40Wx60Dcm







size:40Hx30Wx60Dcm



size:45Hx30Wx63Dcm







size:60Hx45Wx30Dcm





size:56Hx56Wx62Dcm





size:40Hx30Wx60Dcm





size:40Hx30Wx60Dcm









size:40Hx40Wx50Dcm