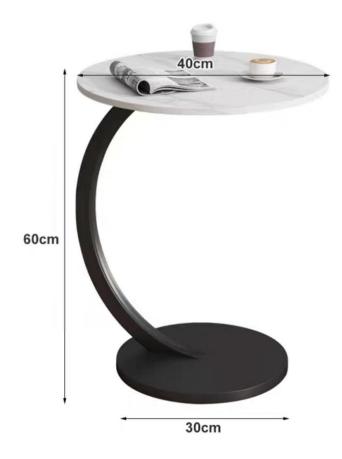

Table

E-mail:anne@fzahome.com

E-IIIaii.aiiiie@ikaiiviiie.cviii



#### Wrought iron light luxury coffee table





size:74Hx51Wx6cmD

# Roller type C tea table







size:45Hx35Wx60Dcm



size:40Hx40Wx62Dcm

#### cloud tea table



### Double storage frame storage trolley









# Sugar cube tea table





size:36.5Hx33Wx66Dcm

#### Sunrise side table





size:40Hx60Wx74Dcm

#### Side table with two armrests







size:33Hx65Wx70Dcm

# Light luxury side table







size:33Hx65Wx70Dcm

# Circular dining car





size:40Hx40Wx62Dcm

Circular dining car









size:42Hx60Wx65Dcm

# Medieval-style trolley



#### Folding cart



#### Simple mounting with screws







size:40Hx40Wx65Dcm







size:50Hx50Wx68Dcm







size:32Hx52Wx62Dcm

size:30Hx40Wx60Dcm

size:40Hx40Wx60Dcm







size:40Hx30Wx60Dcm



size:45Hx30Wx63Dcm







size:60Hx45Wx30Dcm





size:56Hx56Wx62Dcm





size:40Hx30Wx60Dcm





size:40Hx30Wx60Dcm









size:40Hx40Wx50Dcm





size:42Hx48Wx57Dcm

size:48Hx48Wx89Dcm





size:57Hx36Wx57Dcm

size:57Hx36Wx80Dcm



#### Fuzhou Ahome Crafts Co., Ltd

ANNE: 13338423727



0086-591-87511690 0086-591-87511635







E-mail:anne@fzahome.com Website:www.fzahome.com



OFFICE:1209-1210, Building 2, Minishu, Rongxin Shuang Hang Reval, Fuzhou China. FACTORY:No.46, Guyang Cun, Hongwei Village. Minhou Country, Fuzhou. China