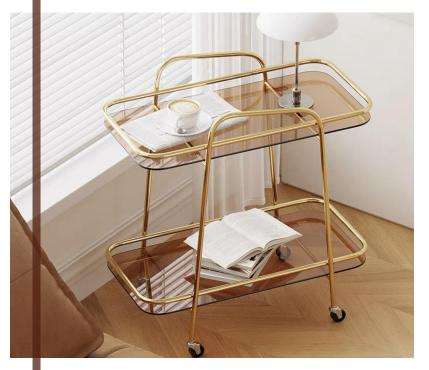

# Circular dining car

size:40Hx40Wx62Dcm

Circular dining car

size:42Hx60Wx65Dcm