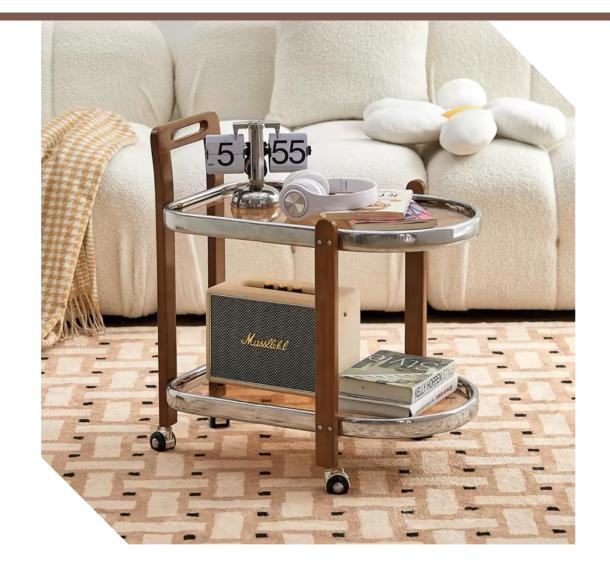

# Side Table

E-mail:anne@fzahome.com

E-IIIaii.aiiiie@ikaiiviiie.cviii



#### Wrought iron light luxury coffee table





size:74Hx51Wx6cmD

# Roller type C tea table







size:45Hx35Wx60Dcm



size:40Hx40Wx62Dcm

#### cloud tea table



### Double storage frame storage trolley









# Sugar cube tea table





size:36.5Hx33Wx66Dcm

#### Sunrise side table





size:40Hx60Wx74Dcm

#### Side table with two armrests







size:33Hx65Wx70Dcm

# Light luxury side table







size:33Hx65Wx70Dcm

# Circular dining car





size:40Hx40Wx62Dcm

Circular dining car









size:42Hx60Wx65Dcm

# Medieval-style trolley



#### Folding cart



#### Simple mounting with screws







size:40Hx40Wx65Dcm







size:50Hx50Wx68Dcm







size:32Hx52Wx62Dcm

size:30Hx40Wx60Dcm

size:40Hx40Wx60Dcm







size:40Hx30Wx60Dcm



size:45Hx30Wx63Dcm







size:60Hx45Wx30Dcm





size:56Hx56Wx62Dcm





size:40Hx30Wx60Dcm





size:40Hx30Wx60Dcm









size:40Hx40Wx50Dcm





size:42Hx48Wx57Dcm

size:48Hx48Wx89Dcm





size:57Hx36Wx57Dcm

size:57Hx36Wx80Dcm



#### Fuzhou Ahome Crafts Co., Ltd

ANNE: 13338423727



0086-591-87511690 0086-591-87511635







E-mail:anne@fzahome.com Website:www.fzahome.com



OFFICE:1209-1210, Building 2, Minishu, Rongxin Shuang Hang Reval, Fuzhou China. FACTORY:No.46, Guyang Cun, Hongwei Village. Minhou Country, Fuzhou. China