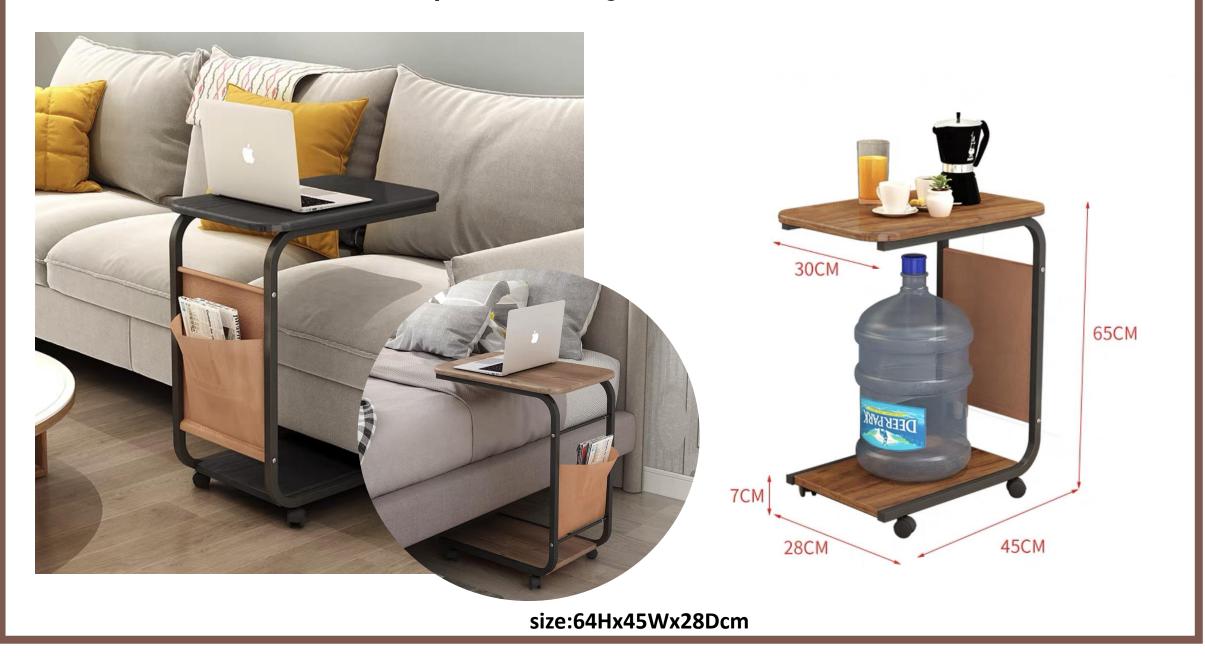

# Circular dining car

size:40Hx40Wx62Dcm

Circular dining car

size:42Hx60Wx65Dcm