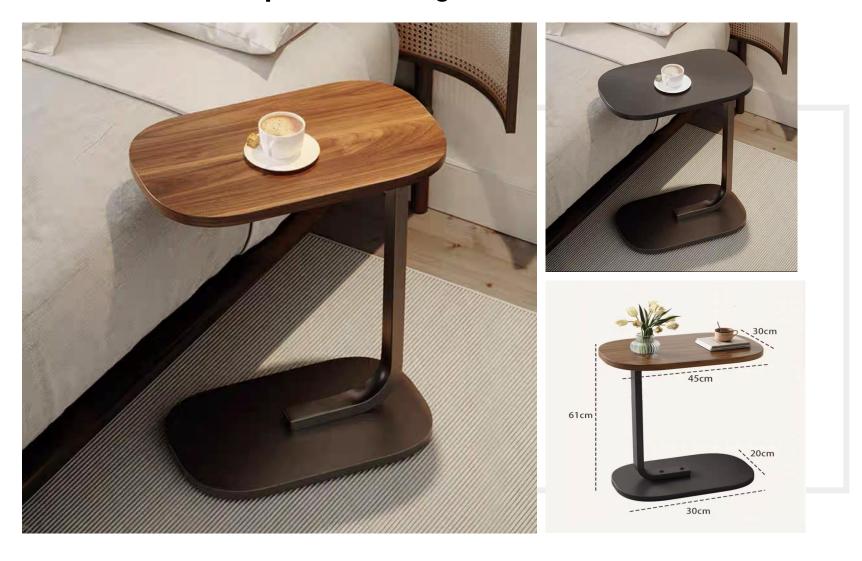

ahome.com

E-IIIaii.aiiiie@ikaiiviiie.cviii



#### Wrought iron light luxury coffee table





size:74Hx51Wx6cmD

# Roller type C tea table







size:45Hx35Wx60Dcm



size:40Hx40Wx62Dcm

#### cloud tea table



### Double storage frame storage trolley









# Sugar cube tea table





size:36.5Hx33Wx66Dcm

#### Sunrise side table





size:40Hx60Wx74Dcm

#### Side table with two armrests







size:33Hx65Wx70Dcm

# Light luxury side table







size:33Hx65Wx70Dcm

# Circular dining car





size:40Hx40Wx62Dcm

Circular dining car









size:42Hx60Wx65Dcm

# Medieval-style trolley



#### Folding cart



#### Simple mounting with screws







size:40Hx40Wx65Dcm







size:50Hx50Wx68Dcm







size:32Hx52Wx62Dcm

size:30Hx40Wx60Dcm

size:40Hx40Wx60Dcm







size:40Hx30Wx60Dcm



size:45Hx30Wx63Dcm







size:60Hx45Wx30Dcm





size:56Hx56Wx62Dcm





size:40Hx30Wx60Dcm





size:40Hx30Wx60Dcm









size:40Hx40Wx50Dcm





size:42Hx48Wx57Dcm

size:48Hx48Wx89Dcm





size:57Hx36Wx57Dcm

size:57Hx36Wx80Dcm



#### Fuzhou Ahome Crafts Co., Ltd

ANNE: 13338423727



0086-591-87511690 0086-591-87511635







E-mail:anne@fzahome.com Website:www.fzahome.com



OFFICE:1209-1210, Building 2, Minishu, Rongxin Shuang Hang Reval, Fuzhou China. FACTORY:No.46, Guyang Cun, Hongwei Village. Minhou Country, Fuzhou. China