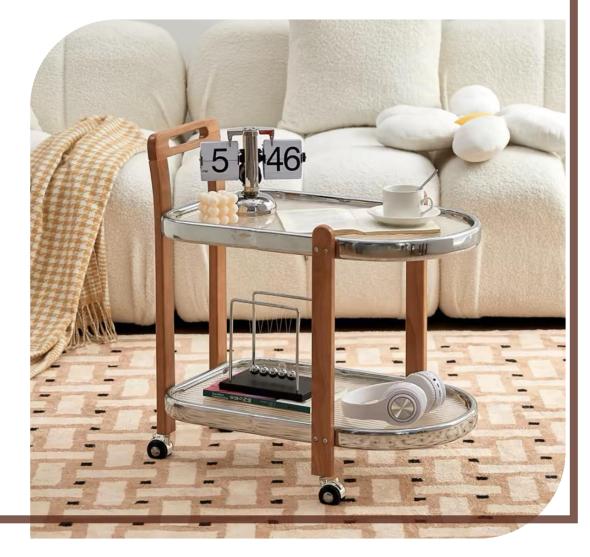

# Side Table

E-mail:anne@fzahome.com

E-IIIaii.aiiiie@ikaiiviiie.cviii



#### Wrought iron light luxury coffee table





size:74Hx51Wx6cmD

# Roller type C tea table







size:45Hx35Wx60Dcm



size:40Hx40Wx62Dcm

#### cloud tea table



### Double storage frame storage trolley









# Sugar cube tea table





size:36.5Hx33Wx66Dcm

#### Sunrise side table





size:40Hx60Wx74Dcm

#### Side table with two armrests







size:33Hx65Wx70Dcm

# Light luxury side table







size:33Hx65Wx70Dcm

# Circular dining car





size:40Hx40Wx62Dcm

Circular dining car









size:42Hx60Wx65Dcm

# Medieval-style trolley



#### Folding cart



#### Simple mounting with screws







size:40Hx40Wx65Dcm







size:50Hx50Wx68Dcm







size:32Hx52Wx62Dcm

size:30Hx40Wx60Dcm

size:40Hx40Wx60Dcm







size:40Hx30Wx60Dcm



size:45Hx30Wx63Dcm







size:60Hx45Wx30Dcm





size:56Hx56Wx62Dcm





size:40Hx30Wx60Dcm





size:40Hx30Wx60Dcm









size:40Hx40Wx50Dcm





size:42Hx48Wx57Dcm

size:48Hx48Wx89Dcm





size:57Hx36Wx57Dcm

size:57Hx36Wx80Dcm



#### Fuzhou Ahome Crafts Co., Ltd

ANNE: 13338423727



0086-591-87511690 0086-591-87511635







E-mail:anne@fzahome.com Website:www.fzahome.com



OFFICE:1209-1210, Building 2, Minishu, Rongxin Shuang Hang Reval, Fuzhou China. FACTORY:No.46, Guyang Cun, Hongwei Village. Minhou Country, Fuzhou. China