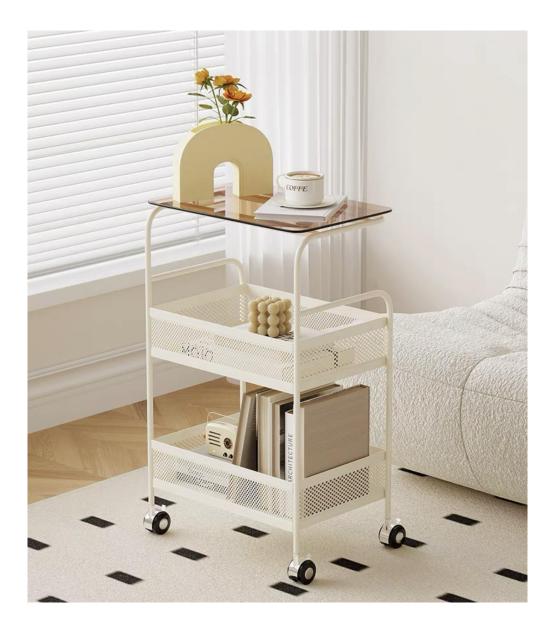

# Side Table

E-mail:anne@fzahome.com

E-IIIaii.aiiiie@ikaiiviiie.cviii



#### Wrought iron light luxury coffee table





size:74Hx51Wx6cmD

# Roller type C tea table







size:45Hx35Wx60Dcm



size:40Hx40Wx62Dcm

#### cloud tea table



### Double storage frame storage trolley









# Sugar cube tea table





size:36.5Hx33Wx66Dcm

#### Sunrise side table





size:40Hx60Wx74Dcm

#### Side table with two armrests







size:33Hx65Wx70Dcm

# Light luxury side table







size:33Hx65Wx70Dcm

# Circular dining car





size:40Hx40Wx62Dcm

Circular dining car









size:42Hx60Wx65Dcm

# Medieval-style trolley



#### Folding cart



#### Simple mounting with screws







size:40Hx40Wx65Dcm







size:50Hx50Wx68Dcm







size:32Hx52Wx62Dcm

size:30Hx40Wx60Dcm

size:40Hx40Wx60Dcm







size:40Hx30Wx60Dcm



size:45Hx30Wx63Dcm







size:60Hx45Wx30Dcm





size:56Hx56Wx62Dcm





size:40Hx30Wx60Dcm





size:40Hx30Wx60Dcm









size:40Hx40Wx50Dcm





size:42Hx48Wx57Dcm

size:48Hx48Wx89Dcm





size:57Hx36Wx57Dcm

size:57Hx36Wx80Dcm



#### Fuzhou Ahome