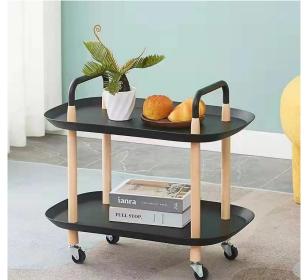

## cloud tea table



### Double storage frame storage trolley









# Sugar cube tea table





size:36.5Hx33Wx66Dcm

#### Sunrise side table





size:40Hx60Wx74Dcm

#### Side table with two armrests







size:33Hx65Wx70Dcm

# Light luxury side table







size:33Hx65Wx70Dcm

# Circular dining car





size:40Hx40Wx62Dcm

Circular dining car









size:42Hx60Wx65Dcm

# Medieval-style trolley



#### Folding cart



#### Simple mounting with screws







size:40Hx40Wx65Dcm







size:50Hx50Wx68Dcm







size:32Hx52Wx62Dcm

size:30Hx40Wx60Dcm

size:40Hx40Wx60Dcm







size:40Hx30Wx60Dcm



size:45Hx30Wx63Dcm







size:60Hx45Wx30Dcm





size:56Hx56Wx62Dcm





size:40Hx30Wx60Dcm





size:40Hx30Wx60Dcm









size:40Hx40Wx50Dcm





size:42Hx48Wx57Dcm

size:48Hx48Wx89Dcm





size:57Hx36Wx57Dcm

size:57Hx36Wx80Dcm



#### Fuzhou Ahome Crafts Co., Ltd

ANNE: 13338423727



0086-591-87511690 0086-591-87511635







E-mail:anne@fzahome.com Website:www.fzahome.com



OFFICE:1209-1210, Building 2, Minishu, Rongxin Shuang Hang Reval, Fuzhou China. FACTORY:No.46, Guyang Cun, Hongwei Village. Minhou Country, Fuzhou. China