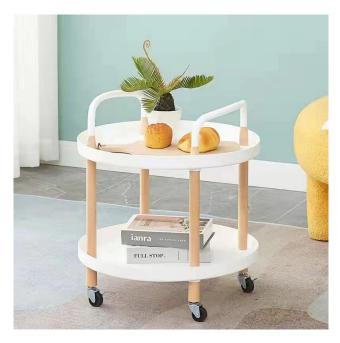

ze:45Hx35Wx60Dcm



size:40Hx40Wx62Dcm

#### cloud tea table



### Double storage frame storage trolley









# Sugar cube tea table





size:36.5Hx33Wx66Dcm

#### Sunrise side table





size:40Hx60Wx74Dcm

#### Side table with two armrests







size:33Hx65Wx70Dcm

# Light luxury side table







size:33Hx65Wx70Dcm

# Circular dining car





size:40Hx40Wx62Dcm

Circular dining car









size:42Hx60Wx65Dcm

# Medieval-style trolley



#### Folding cart



#### Simple mounting with screws







size:40Hx40Wx65Dcm







size:50Hx50Wx68Dcm







size:32Hx52Wx62Dcm

size:30Hx40Wx60Dcm

size:40Hx40Wx60Dcm







size:40Hx30Wx60Dcm



size:45Hx30Wx63Dcm







size:60Hx45Wx30Dcm





size:56Hx56Wx62Dcm





size:40Hx30Wx60Dcm





size:40Hx30Wx60Dcm









size:40Hx40Wx50Dcm





size:42Hx48Wx57Dcm

size:48Hx48Wx89Dcm





size:57Hx36Wx57Dcm

size:57Hx36Wx80Dcm



#### Fuzhou Ahome Crafts Co., Ltd

ANNE: 13338423727



0086-591-87511690 0086-591-87511635







E-mail:anne@fzahome.com Website:www.fzahome.com



OFFICE:1209-1210, Building 2, Minishu, Rongxin Shuang Hang Reval, Fuzhou China. FACTORY:No.46, Guyang Cun, Hongwei Village. Minhou Country, Fuzhou. China