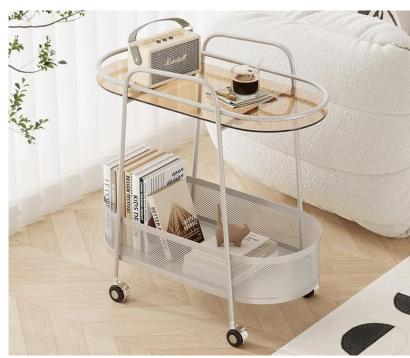

# Side Table

E-mail:anne@fzahome.com

E-IIIaii.aiiiie@ikaiiviiie.cviii



#### Wrought iron light luxury coffee table





size:74Hx51Wx6cmD

# Roller type C tea table







size:45Hx35Wx60Dcm



size:40Hx40Wx62Dcm

#### cloud tea table



### Double storage frame storage trolley









# Sugar cube tea table





size:36.5Hx33Wx66Dcm

#### Sunrise side table





size:40Hx60Wx74Dcm

#### Side table with two armrests







size:33Hx65Wx70Dcm

# Light luxury side table







size:33Hx65Wx70Dcm

# Circular dining car





size:40Hx40Wx62Dcm

Circular dining car









size:42Hx60Wx65Dcm

# Medieval-style trolley



#### Folding cart



#### Simple mounting with screws







size:40Hx40Wx65Dcm







size:50Hx50Wx68Dcm







size:32Hx52Wx62Dcm

size:30Hx40Wx60Dcm

size:40Hx40Wx60Dcm







size:40Hx30Wx60Dcm



size:45Hx30Wx63Dcm







size:60Hx45Wx30Dcm





size:56Hx56Wx62Dcm





size:40Hx30Wx60Dcm





size:40Hx30Wx60Dcm









size:40Hx40Wx50Dcm





size:42Hx48Wx57Dcm

size:48Hx48Wx89Dcm





size:57Hx36Wx57Dcm

size:57Hx36Wx80Dcm



#### Fuzhou Ahome Crafts Co., Ltd

ANNE: 13338423727



0086-591-87511690 0086-591-87511635







E-mail:anne@fzahome.com Website:www.fzahome.com



OFFICE:1209-