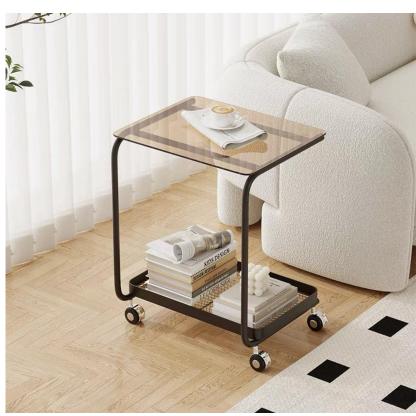

# Side Table

E-mail:anne@fzahome.com

E-IIIaii.aiiiie@ikaiiviiie.cviii



#### Wrought iron light luxury coffee table





size:74Hx51Wx6cmD

# Roller type C tea table







size:45Hx35Wx60Dcm



size:40Hx40Wx62Dcm

#### cloud tea table



### Double storage frame storage trolley









# Sugar cube tea table





size:36.5Hx33Wx66Dcm

#### Sunrise side table





size:40Hx60Wx74Dcm

#### Side table with two armrests







size:33Hx65Wx70Dcm

# Light luxury side table







size:33Hx65Wx70Dcm

# Circular dining car





size:40Hx40Wx62Dcm

Circular dining car









size:42Hx60Wx65Dcm

# Medieval-style trolley



#### Folding cart



#### Simple mounting with screws







size:40Hx40Wx65Dcm







size:50Hx50Wx68Dcm







size:32Hx52Wx62Dcm

size:30Hx40Wx60Dcm

size:40Hx40Wx60Dcm







size:40Hx30Wx60Dcm



size:45Hx30Wx63Dcm







size:60Hx45Wx30Dcm





size:56Hx56Wx62Dcm





size:40Hx30Wx60Dcm





size:40Hx30Wx60Dcm









size:40Hx40Wx50D