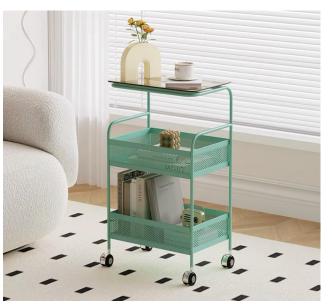

# Side Table

E-mail:anne@fzahome.com

E-IIIaii.aiiiie@ikaiiviiie.cviii



#### Wrought iron light luxury coffee table





size:74Hx51Wx6cmD

# Roller type C tea table







size:45Hx35Wx60Dcm



size:40Hx40Wx62Dcm

#### cloud tea table



### Double storage frame storage trolley









# Sugar cube tea table





size:36.5Hx33Wx66Dcm

#### Sunrise side table





size:40Hx60Wx74Dcm

#### Side table with two armrests







size:33Hx65Wx70Dcm

# Light luxury side table







size:33Hx65Wx70Dcm

# Circular dining car





size:40Hx40Wx62Dcm

Circular dining car









size:42Hx60Wx65Dcm

# Medieval-style trolley



#### Folding cart



#### Simple mounting with screws







size:40Hx40Wx65Dcm







size:50Hx50Wx68Dcm







size:32Hx52Wx62Dcm

size:30Hx40Wx60Dcm

size:40Hx40Wx60Dcm







size:40Hx30Wx60Dcm



size:45Hx30Wx63Dcm







size:60Hx45Wx30Dcm





size:56Hx56Wx62Dcm





size:40Hx30Wx60Dcm





size:40Hx30Wx60Dcm









size:40Hx40Wx50Dcm





size:42Hx48Wx57Dcm

size:48Hx48Wx89Dcm





size:57Hx36Wx57Dcm

size:57Hx36Wx80Dcm



#### Fuzhou Ahome Cr