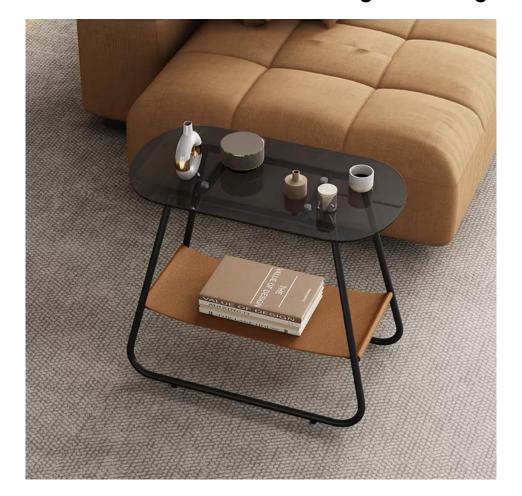

# Side Table

E-mail:anne@fzahome.com

E-IIIaii.aiiiie@ikaiiviiie.cviii



#### Wrought iron light luxury coffee table





size:74Hx51Wx6cmD

# Roller type C tea table







size:45Hx35Wx60Dcm



size:40Hx40Wx62Dcm

#### cloud tea table



### Double storage frame storage trolley









# Sugar cube tea table





size:36.5Hx33Wx66Dcm

#### Sunrise side table





size:40Hx60Wx74Dcm

#### Side table with two armrests







size:33Hx65Wx70Dcm

# Light luxury side table







size:33Hx65Wx70Dcm

# Circular dining car





size:40Hx40Wx62Dcm

Circular dining car









size:42Hx60Wx65Dcm

# Medieval-style trolley



#### Folding cart



#### Simple mounting with screws







size:40Hx40Wx65Dcm







size:50Hx50Wx68Dcm







size:32Hx52Wx62Dcm

size:30Hx40Wx60Dcm

size:40Hx40Wx60Dcm







size:40Hx30Wx60Dcm



size:45Hx30Wx63Dcm







size:60Hx45Wx30Dcm





size:56Hx56Wx62Dcm





size:40Hx30Wx60D