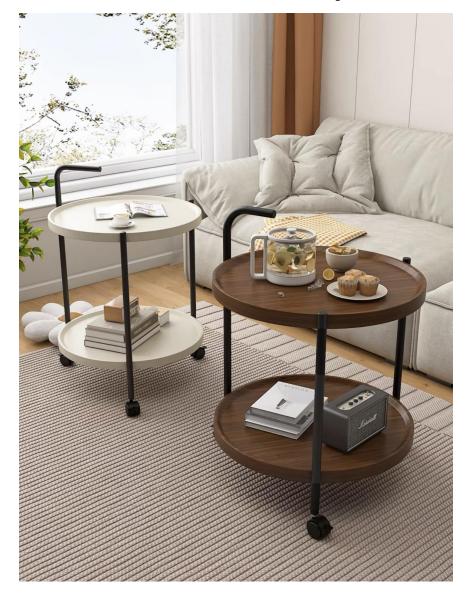

# Circular dining car

size:40Hx40Wx62Dcm

Circular dining car

size:42Hx60Wx65Dcm

# Roller type C tea table

size:45Hx35Wx60Dcm

size:40Hx40Wx62Dcm