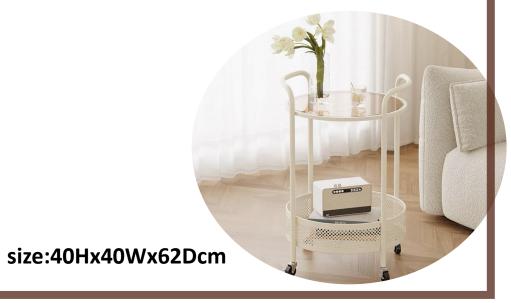

# Circular dining car

size:40Hx40Wx62Dcm

Circular dining car

size:42Hx60Wx65Dcm