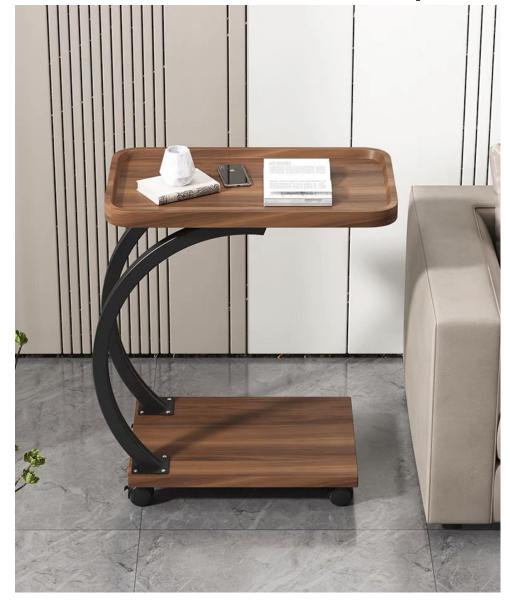

#### Side table with two armrests

size:33Hx65Wx70Dcm

# Light luxury side table

size:33Hx65Wx70Dcm