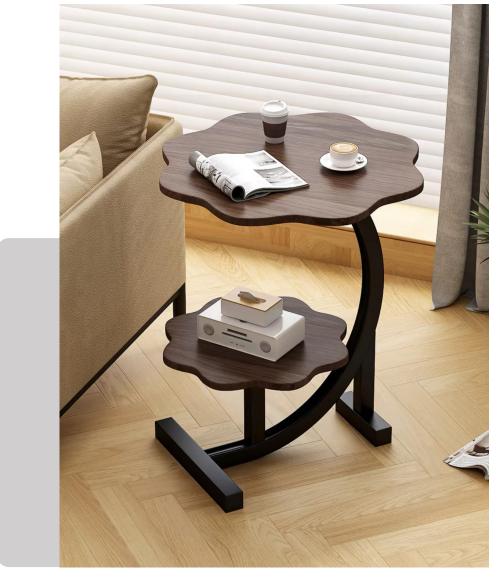

uxury coffee table





size:74Hx51Wx6cmD

# Roller type C tea table







size:45Hx35Wx60Dcm



size:40Hx40Wx62Dcm

#### cloud tea table



### Double storage frame storage trolley









# Sugar cube tea table





size:36.5Hx33Wx66Dcm

#### Sunrise side table





size:40Hx60Wx74Dcm

#### Side table with two armrests







size:33Hx65Wx70Dcm

# Light luxury side table







size:33Hx65Wx70Dcm

# Circular dining car





size:40Hx40Wx62Dcm

Circular dining car









size:42Hx60Wx65Dcm

# Medieval-style trolley



#### Folding cart



#### Simple mounting with screws







size:40Hx40Wx65Dcm







size:50Hx50Wx68Dcm







size:32Hx52Wx62Dcm

size:30Hx40Wx60Dcm

size:40Hx40Wx60Dcm







size:40Hx30Wx60Dcm



size:45Hx30Wx63Dcm







size:60Hx45Wx30Dcm





size:56Hx56Wx62Dcm





size:40Hx30Wx60Dcm





size:40Hx30Wx60Dcm









size:40Hx40Wx50Dcm





size:42Hx48Wx57Dcm

size:48Hx48Wx89Dcm





size:57Hx36Wx57Dcm

size:57Hx36Wx80Dcm



#### Fuzhou Ahome Crafts Co., Ltd

ANNE: 13338423727



0086-591-87511690 0086-591-87511635







E-mail:anne@fzahome.com Website:www.fzahome.com



OFFICE:1209-1210, Building 2, Minishu, Rongxin Shuang Hang Reval, Fuzhou China. FACTORY:No.46, Guyang Cun, Hongwei Village. Minhou Country, Fuzhou. China