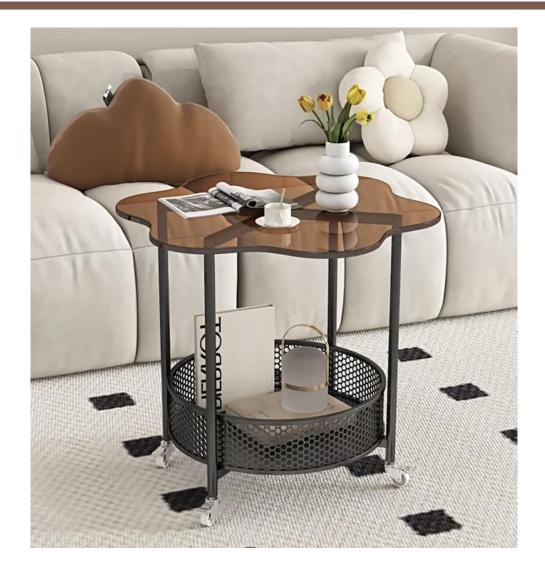

# Side Table

E-mail:anne@fzahome.com

E-IIIaii.aiiiie@ikaiiviiie.cviii



#### Wrought iron light luxury coffee table





size:74Hx51Wx6cmD

# Roller type C tea table







size:45Hx35Wx60Dcm



size:40Hx40Wx62Dcm

#### cloud tea table



### Double storage frame storage trolley









# Sugar cube tea table





size:36.5Hx33Wx66Dcm

#### Sunrise side table





size:40Hx60Wx74Dcm

#### Side table with two armrests







size:33Hx65Wx70Dcm

# Light luxury side table







size:33Hx65Wx70Dcm

# Circular dining car





size:40Hx40Wx62Dcm

Circular dining car









size:42Hx60Wx65Dcm

# Medieval-style trolley



#### Folding cart



#### Simple mounting with screws







size:40Hx40Wx65Dcm







size:50Hx50Wx68Dcm







size:32Hx52Wx62Dcm

size:30Hx40Wx60Dcm

size:40Hx40Wx60Dcm







size:40Hx30Wx60Dcm



size:45Hx30Wx63Dcm







size:60Hx45Wx30Dcm





size:56Hx56Wx62Dcm





size:40Hx30Wx60Dcm





size:40Hx30Wx60Dcm









size:40Hx40Wx50Dcm





size:42Hx48Wx57D