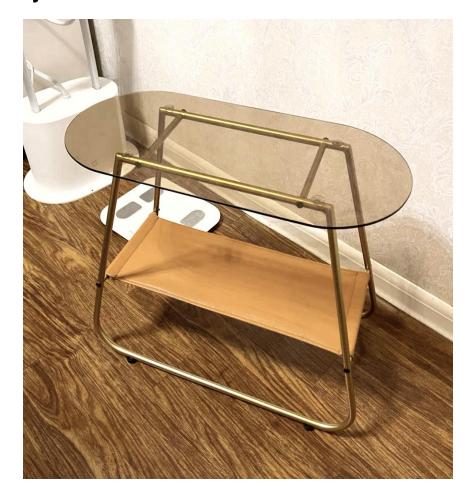

# Side Table

E-mail:anne@fzahome.com

E-IIIaii.aiiiie@ikaiiviiie.cviii



#### Wrought iron light luxury coffee table





size:74Hx51Wx6cmD

# Roller type C tea table







size:45Hx35Wx60Dcm



size:40Hx40Wx62Dcm

#### cloud tea table



### Double storage frame storage trolley









# Sugar cube tea table





size:36.5Hx33Wx66Dcm

#### Sunrise side table





size:40Hx60Wx74Dcm

#### Side table with two armrests







size:33Hx65Wx70Dcm

# Light luxury side table







size:33Hx65Wx70Dcm

# Circular dining car





size:40Hx40Wx62Dcm

Circular dining car









size:42Hx60Wx65Dcm

# Medieval-style trolley



#### Folding cart



#### Simple mounting with screws







size:40Hx40Wx65Dcm







size:50Hx50Wx68Dcm







size:32Hx52Wx62Dcm

size:30Hx40Wx60Dcm

size:40Hx40Wx60Dcm







size:40Hx30Wx60Dcm



size:45Hx30Wx63Dcm







size:60Hx45Wx30Dcm





size:56Hx56Wx62Dcm





size:40Hx30Wx60Dcm