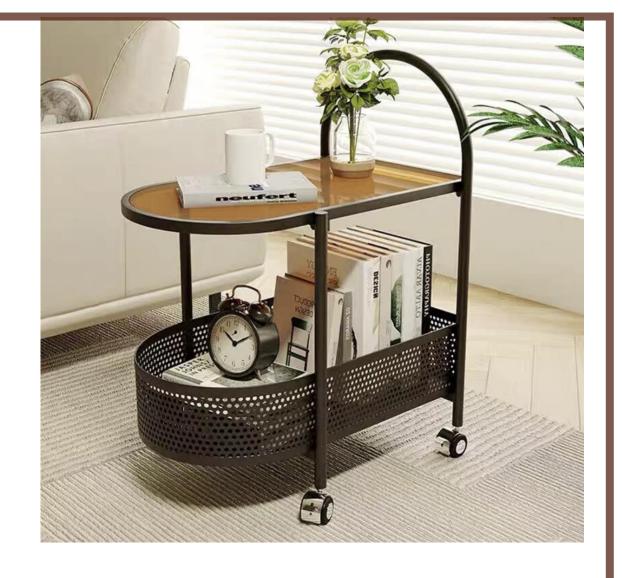

# Circular dining car

size:40Hx40Wx62Dcm

Circular dining car

size:42Hx60Wx65Dcm