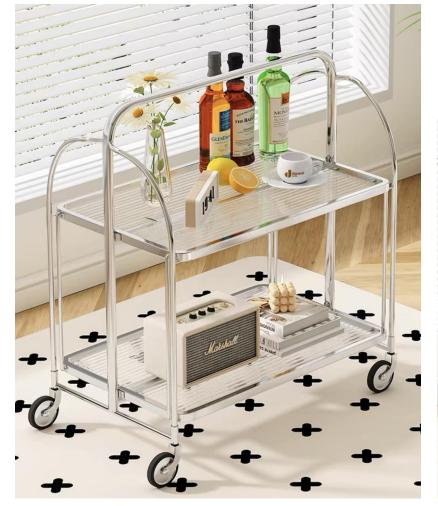

# Side Table

E-mail:anne@fzahome.com

E-IIIaii.aiiiie@ikaiiviiie.cviii



#### Wrought iron light luxury coffee table





size:74Hx51Wx6cmD

# Roller type C tea table







size:45Hx35Wx60Dcm



size:40Hx40Wx62Dcm

#### cloud tea table



### Double storage frame storage trolley









# Sugar cube tea table





size:36.5Hx33Wx66Dcm

#### Sunrise side table





size:40Hx60Wx74Dcm

#### Side table with two armrests







size:33Hx65Wx70Dcm

# Light luxury side table







size:33Hx65Wx70Dcm

# Circular dining car





size:40Hx40Wx62Dcm

Circular dining car









size:42Hx60Wx65Dcm

# Medieval-style trolley



#### Folding cart



#### Simple mounting with screws







size:40Hx40Wx65Dcm







size:50Hx50Wx68Dcm







size:32Hx52Wx62Dcm

size:30Hx40Wx60Dcm

size:40Hx40Wx60Dcm







size:40Hx30Wx60Dcm



size:45Hx30Wx63Dcm







size:60Hx45Wx30Dcm





size:56Hx56Wx62Dcm





size:40Hx30Wx60Dcm





size:40Hx30Wx60Dcm









size:40Hx40Wx50Dcm





size:42Hx48Wx57Dcm

size:48Hx48Wx89Dcm





size:57Hx36Wx57Dcm

size:57Hx36Wx80Dcm



#### Fuzhou Ahome Crafts Co., Ltd

ANNE: 13338423727



0086-591-87511690 0086-591-87511635







E-mail:anne@fzahome.com Website:www.fzahome.com



OFFICE:1209-1210, Building 2, Minishu, Rongxin Shuang Hang Reval, Fuzhou China. FACTORY:No.46, Guyang Cun, Hongwei Village. Minhou Country, Fuzhou. China