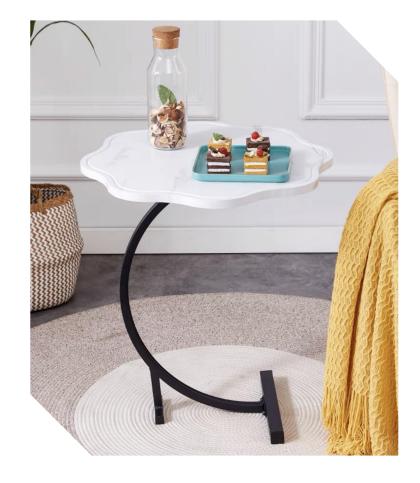

# Wrought iron light luxury coffee table





size:74Hx51Wx6cmD

# Roller type C tea table







size:45Hx35Wx60Dcm



size:40Hx40Wx62Dcm

#### cloud tea table



### Double storage frame storage trolley









# Sugar cube tea table





size:36.5Hx33Wx66Dcm

#### Sunrise side table





size:40Hx60Wx74Dcm

#### Side table with two armrests







size:33Hx65Wx70Dcm

# Light luxury side table







size:33Hx65Wx70Dcm

# Circular dining car





size:40Hx40Wx62Dcm

Circular dining car









size:42Hx60Wx65Dcm

# Medieval-style trolley



#### Folding cart



#### Simple mounting with screws







size:40Hx40Wx65Dcm







size:50Hx50Wx68Dcm







size:32Hx52Wx62Dcm

size:30Hx40Wx60Dcm

size:40Hx40Wx60Dcm







size:40Hx30Wx60Dcm



size:45Hx30Wx63Dcm







size:60Hx45Wx30Dcm





size:56Hx56Wx62Dcm





size:40Hx30Wx60Dcm





size:40Hx30Wx60Dcm









size:40Hx40Wx50Dcm





size:42Hx48Wx57Dcm

size:48Hx48Wx89Dcm





size:57Hx36Wx57Dcm

size:57Hx36Wx80Dcm



#### Fuzhou Ahome Crafts Co., Ltd

ANNE: 13338423727



0086-591-87511690 0086-591-87511635







E-mail:anne@fzahome.com Website:www.fzahome.com



OFFICE:1209-1210, Building 2, Minishu, Rongxin Shuang Hang Reval, Fuzhou China. FACTORY:No.46, Guyang Cun, Hongwei Village. Minhou Country, Fuzhou. China