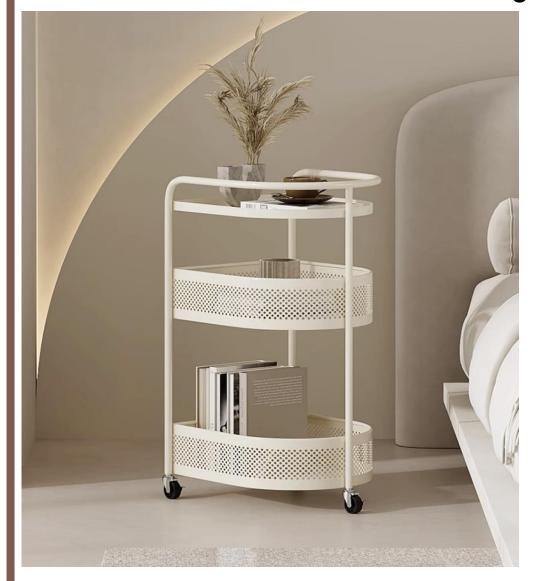

# Circular dining car

size:40Hx40Wx62Dcm

Circular dining car

size:42Hx60Wx65Dcm