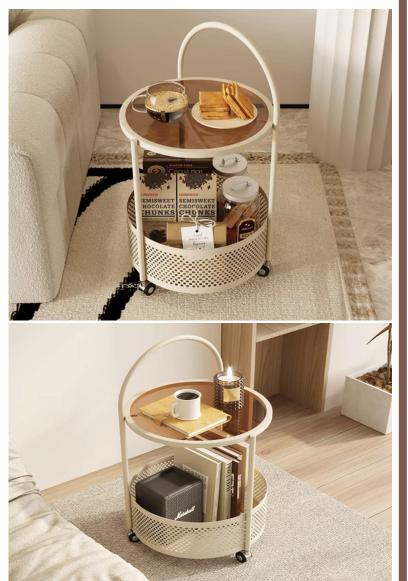

# Side Table

E-mail:anne@fzahome.com

E-IIIaii.aiiiie@ikaiiviiie.cviii



#### Wrought iron light luxury coffee table





size:74Hx51Wx6cmD

# Roller type C tea table







size:45Hx35Wx60Dcm



size:40Hx40Wx62Dcm

#### cloud tea table



### Double storage frame storage trolley









# Sugar cube tea table





size:36.5Hx33Wx66Dcm

#### Sunrise side table





size:40Hx60Wx74Dcm

#### Side table with two armrests







size:33Hx65Wx70Dcm

# Light luxury side table







size:33Hx65Wx70Dcm

# Circular dining car





size:40Hx40Wx62Dcm

Circular dining car









size:42Hx60Wx65Dcm

# Medieval-style trolley



#### Folding cart



#### Simple mounting with screws







size:40Hx40Wx65Dcm







size:50Hx50Wx68Dcm







size:32Hx52Wx62Dcm

size:30Hx40Wx60Dcm

size:40Hx40Wx60Dcm







size:40Hx30Wx60Dcm



size:45Hx30Wx63Dcm







size:60Hx45Wx30Dcm





size:56Hx56Wx62Dcm





size:40Hx30Wx60Dcm





size:40Hx30Wx60Dcm









size:40Hx40Wx50Dcm





size:42Hx48Wx57Dcm

size:48Hx48Wx89Dcm





size:57Hx36Wx57Dcm

size:57Hx36Wx80Dcm



#### Fuzhou Ahome Crafts Co., Ltd

ANNE: 13338423727



0086-591-87511690 0086-591-87511635







E-mail:anne@fzahome.com Website:www.fzahome.com



OFFICE:1209-1210, Building 2, Minishu, Rongxin Shuang Hang Reval, Fuzhou China. FACTORY:No.46, Guyang Cun, Hongwei