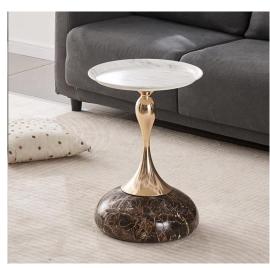

type C tea table







size:45Hx35Wx60Dcm



size:40Hx40Wx62Dcm

#### cloud tea table



### Double storage frame storage trolley









# Sugar cube tea table





size:36.5Hx33Wx66Dcm

#### Sunrise side table





size:40Hx60Wx74Dcm

#### Side table with two armrests







size:33Hx65Wx70Dcm

# Light luxury side table







size:33Hx65Wx70Dcm

# Circular dining car





size:40Hx40Wx62Dcm

Circular dining car









size:42Hx60Wx65Dcm

# Medieval-style trolley



#### Folding cart



#### Simple mounting with screws







size:40Hx40Wx65Dcm







size:50Hx50Wx68Dcm







size:32Hx52Wx62Dcm

size:30Hx40Wx60Dcm

size:40Hx40Wx60Dcm







size:40Hx30Wx60Dcm



size:45Hx30Wx63Dcm







size:60Hx45Wx30Dcm





size:56Hx56Wx62Dcm





size:40Hx30Wx60Dcm





size:40Hx30Wx60Dcm









size:40Hx40Wx50Dcm





size:42Hx48Wx57Dcm

size:48Hx48Wx89Dcm





size:57Hx36Wx57Dcm

size:57Hx36Wx80Dcm



#### Fuzhou Ahome Crafts Co., Ltd

ANNE: 13338423727



0086-591-87511690 0086-591-87511635







E-mail:anne@fzahome.com Website:www.fzahome.com



OFFICE:1209-1210, Building 2, Minishu, Rongxin Shuang Hang Reval, Fuzhou China. FACTORY:No.46, Guyang Cun, Hongwei Village. Minhou Country, Fuzhou. China