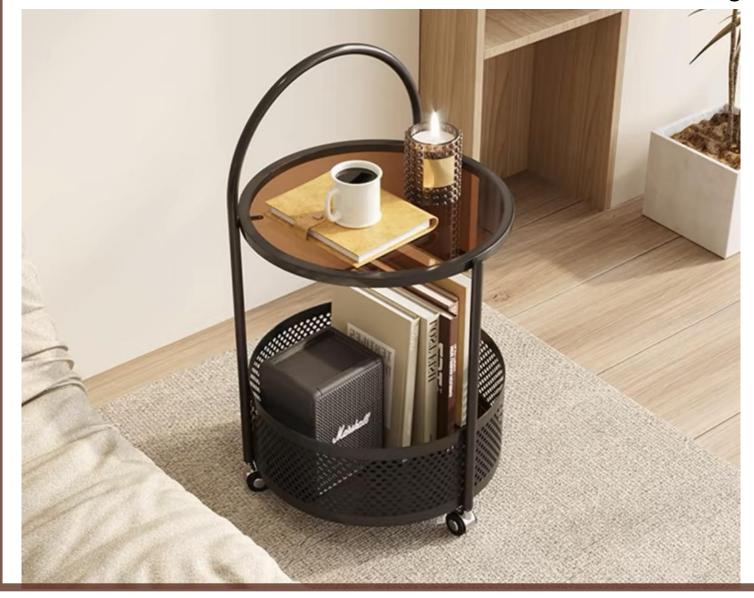

# Side Table

E-mail:anne@fzahome.com

E-IIIaii.aiiiie@ikaiiviiie.cviii



#### Wrought iron light luxury coffee table





size:74Hx51Wx6cmD

# Roller type C tea table







size:45Hx35Wx60Dcm



size:40Hx40Wx62Dcm

#### cloud tea table



### Double storage frame storage trolley









# Sugar cube tea table





size:36.5Hx33Wx66Dcm

#### Sunrise side table





size:40Hx60Wx74Dcm

#### Side table with two armrests







size:33Hx65Wx70Dcm

# Light luxury side table







size:33Hx65Wx70Dcm

# Circular dining car





size:40Hx40Wx62Dcm

Circular dining car









size:42Hx60Wx65Dcm

# Medieval-style trolley



#### Folding cart



#### Simple mounting with screws







size:40Hx40Wx65Dcm







size:50Hx50Wx68Dcm







size:32Hx52Wx62Dcm

size:30Hx40Wx60Dcm

size:40Hx40Wx60Dcm







size:40Hx30Wx60Dcm



size:45Hx30Wx63Dcm







size:60Hx45Wx30Dcm





size:56Hx56Wx62Dcm





size:40Hx30Wx60Dcm





size:40Hx30Wx60Dcm









size:40Hx40Wx50Dcm





size:42Hx48Wx57Dcm

size:48Hx48Wx89Dcm





size:57Hx36Wx57Dcm

size:57Hx36Wx80Dcm



#### Fuzhou Ahome Crafts Co., Ltd

ANNE: 13338423727



0086-591-87511690 0086-591-87511635







E-mail:anne@fzahome.com Website:www.fzahome.com



OFFICE:1209-1210, Building 2, Minishu, Rongxin Shuang Hang Reval, Fuzhou China. FACTORY:No.46, Guyang Cun, Hongw