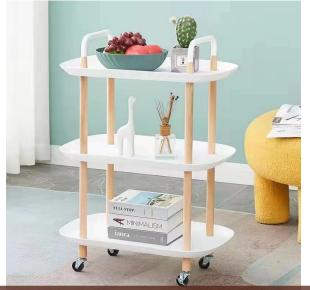

cloud tea table



### Double storage frame storage trolley









# Sugar cube tea table





size:36.5Hx33Wx66Dcm

#### Sunrise side table





size:40Hx60Wx74Dcm

#### Side table with two armrests







size:33Hx65Wx70Dcm

# Light luxury side table







size:33Hx65Wx70Dcm

# Circular dining car





size:40Hx40Wx62Dcm

Circular dining car









size:42Hx60Wx65Dcm

# Medieval-style trolley



#### Folding cart



#### Simple mounting with screws







size:40Hx40Wx65Dcm







size:50Hx50Wx68Dcm







size:32Hx52Wx62Dcm

size:30Hx40Wx60Dcm

size:40Hx40Wx60Dcm







size:40Hx30Wx60Dcm



size:45Hx30Wx63Dcm







size:60Hx45Wx30Dcm





size:56Hx56Wx62Dcm





size:40Hx30Wx60Dcm





size:40Hx30Wx60Dcm









size:40Hx40Wx50Dcm





size:42Hx48Wx57Dcm

size:48Hx48Wx89Dcm





size:57Hx36Wx57Dcm

size:57Hx36Wx80Dcm



#### Fuzhou Ahome Crafts Co., Ltd

ANNE: 13338423727



0086-591-87511690 0086-591-87511635







E-mail:anne@fzahome.com Website:www.fzahome.com



OFFICE:1209-1210, Building 2, Minishu, Rongxin Shuang Hang Reval, Fuzhou China. FACTORY:No.46, Guyang Cun, Hongwei Village. Minhou Country, Fuzhou. China