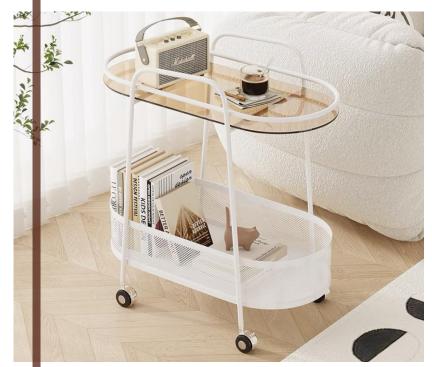

# Circular dining car

size:40Hx40Wx62Dcm

Circular dining car

size:42Hx60Wx65Dcm