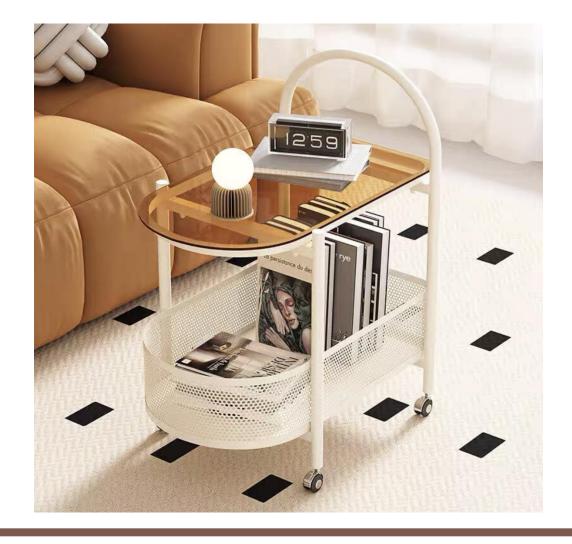

# Circular dining car

size:40Hx40Wx62Dcm

Circular dining car

size:42Hx60Wx65Dcm