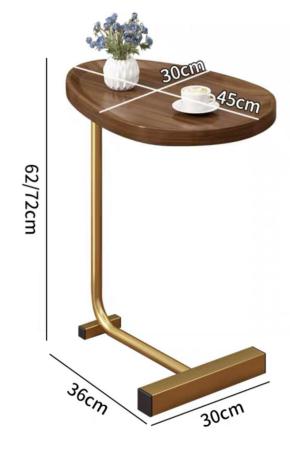

@ikaiiviiie.cviii



#### Wrought iron light luxury coffee table





size:74Hx51Wx6cmD

# Roller type C tea table







size:45Hx35Wx60Dcm



size:40Hx40Wx62Dcm

#### cloud tea table



### Double storage frame storage trolley









# Sugar cube tea table





size:36.5Hx33Wx66Dcm

#### Sunrise side table





size:40Hx60Wx74Dcm

#### Side table with two armrests







size:33Hx65Wx70Dcm

# Light luxury side table







size:33Hx65Wx70Dcm

# Circular dining car





size:40Hx40Wx62Dcm

Circular dining car









size:42Hx60Wx65Dcm

# Medieval-style trolley



#### Folding cart



#### Simple mounting with screws







size:40Hx40Wx65Dcm







size:50Hx50Wx68Dcm







size:32Hx52Wx62Dcm

size:30Hx40Wx60Dcm

size:40Hx40Wx60Dcm







size:40Hx30Wx60Dcm



size:45Hx30Wx63Dcm







size:60Hx45Wx30Dcm





size:56Hx56Wx62Dcm





size:40Hx30Wx60Dcm





size:40Hx30Wx60Dcm









size:40Hx40Wx50Dcm





size:42Hx48Wx57Dcm

size:48Hx48Wx89Dcm





size:57Hx36Wx57Dcm

size:57Hx36Wx80Dcm



#### Fuzhou Ahome Crafts Co., Ltd

ANNE: 13338423727



0086-591-87511690 0086-591-87511635







E-mail:anne@fzahome.com Website:www.fzahome.com



OFFICE:1209-1210, Building 2, Minishu, Rongxin Shuang Hang Reval, Fuzhou China. FACTORY:No.46, Guyang Cun, Hongwei Village. Minhou Country, Fuzhou. China