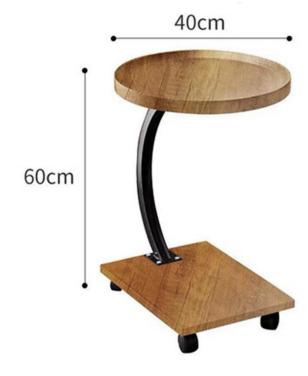

# Roller type C tea table

size:45Hx35Wx60Dcm

size:40Hx40Wx62Dcm

# Circular dining car

size:40Hx40Wx62Dcm

Circular dining car

size:42Hx60Wx65Dcm