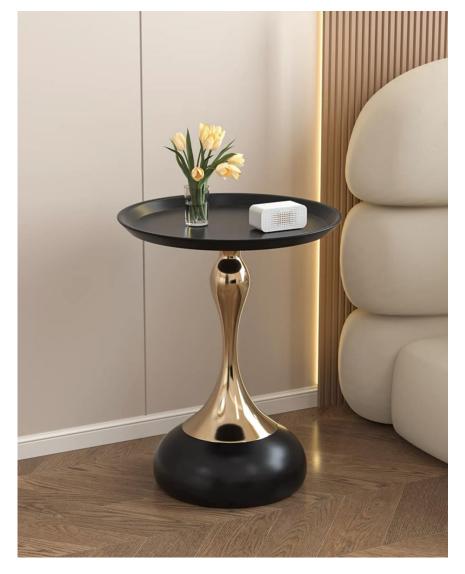

ler type C tea table







size:45Hx35Wx60Dcm



size:40Hx40Wx62Dcm

#### cloud tea table



### Double storage frame storage trolley









# Sugar cube tea table





size:36.5Hx33Wx66Dcm

#### Sunrise side table





size:40Hx60Wx74Dcm

#### Side table with two armrests







size:33Hx65Wx70Dcm

# Light luxury side table







size:33Hx65Wx70Dcm

# Circular dining car





size:40Hx40Wx62Dcm

Circular dining car









size:42Hx60Wx65Dcm

# Medieval-style trolley



#### Folding cart



#### Simple mounting with screws







size:40Hx40Wx65Dcm







size:50Hx50Wx68Dcm







size:32Hx52Wx62Dcm

size:30Hx40Wx60Dcm

size:40Hx40Wx60Dcm







size:40Hx30Wx60Dcm



size:45Hx30Wx63Dcm







size:60Hx45Wx30Dcm





size:56Hx56Wx62Dcm





size:40Hx30Wx60Dcm





size:40Hx30Wx60Dcm









size:40Hx40Wx50Dcm





size:42Hx48Wx57Dcm

size:48Hx48Wx89Dcm





size:57Hx36Wx57Dcm

size:57Hx36Wx80Dcm



#### Fuzhou Ahome Crafts Co., Ltd

ANNE: 13338423727



0086-591-87511690 0086-591-87511635







E-mail:anne@fzahome.com Website:www.fzahome.com



OFFICE:1209-1210, Building 2, Minishu, Rongxin Shuang Hang Reval, Fuzhou China. FACTORY:No.46, Guyang Cun, Hongwei Village. Minhou Country, Fuzhou. China