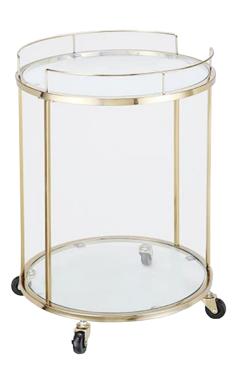

# Circular dining car

size:40Hx40Wx62Dcm

Circular dining car

size:42Hx60Wx65Dcm