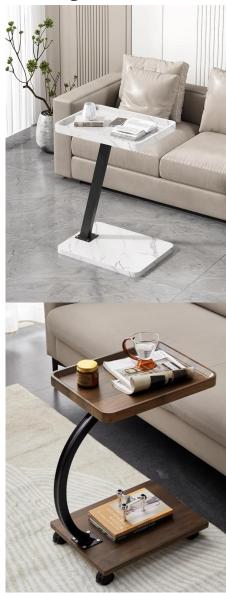

#### Side table with two armrests

size:33Hx65Wx70Dcm

# Light luxury side table

size:33Hx65Wx70Dcm