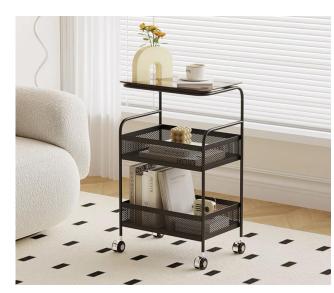

# Side Table

E-mail:anne@fzahome.com

E-IIIaii.aiiiie@ikaiiviiie.cviii



#### Wrought iron light luxury coffee table





size:74Hx51Wx6cmD

# Roller type C tea table







size:45Hx35Wx60Dcm



size:40Hx40Wx62Dcm

#### cloud tea table



### Double storage frame storage trolley









# Sugar cube tea table





size:36.5Hx33Wx66Dcm

#### Sunrise side table





size:40Hx60Wx74Dcm

#### Side table with two armrests







size:33Hx65Wx70Dcm

# Light luxury side table







size:33Hx65Wx70Dcm

# Circular dining car





size:40Hx40Wx62Dcm

Circular dining car









size:42Hx60Wx65Dcm

# Medieval-style trolley



#### Folding cart



#### Simple mounting with screws







size:40Hx40Wx65Dcm







size:50Hx50Wx68Dcm







size:32Hx52Wx62Dcm

size:30Hx40Wx60Dcm

size:40Hx40Wx60Dcm







size:40Hx30Wx60Dcm



size:45Hx30Wx63Dcm







size:60Hx45Wx30Dcm





size:56Hx56Wx62Dcm





size:40Hx30Wx60Dcm





size:40Hx30Wx60Dcm









size:40Hx40Wx50Dcm





size:42Hx48Wx57Dcm

size:48Hx48Wx89Dcm





size:57Hx36Wx57Dcm

size:57Hx36Wx80Dcm



#### Fuzhou Ahome Crafts