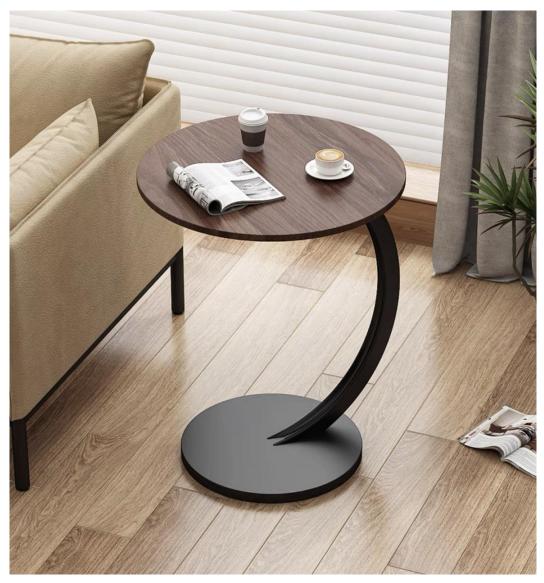

de Table

E-mail:anne@fzahome.com

E-IIIaii.aiiiie@ikaiiviiie.cviii



#### Wrought iron light luxury coffee table





size:74Hx51Wx6cmD

# Roller type C tea table







size:45Hx35Wx60Dcm



size:40Hx40Wx62Dcm

#### cloud tea table



### Double storage frame storage trolley









# Sugar cube tea table





size:36.5Hx33Wx66Dcm

#### Sunrise side table





size:40Hx60Wx74Dcm

#### Side table with two armrests







size:33Hx65Wx70Dcm

# Light luxury side table







size:33Hx65Wx70Dcm

# Circular dining car





size:40Hx40Wx62Dcm

Circular dining car









size:42Hx60Wx65Dcm

# Medieval-style trolley



#### Folding cart



#### Simple mounting with screws







size:40Hx40Wx65Dcm







size:50Hx50Wx68Dcm







size:32Hx52Wx62Dcm

size:30Hx40Wx60Dcm

size:40Hx40Wx60Dcm







size:40Hx30Wx60Dcm



size:45Hx30Wx63Dcm







size:60Hx45Wx30Dcm





size:56Hx56Wx62Dcm





size:40Hx30Wx60Dcm





size:40Hx30Wx60Dcm









size:40Hx40Wx50Dcm





size:42Hx48Wx57Dcm

size:48Hx48Wx89Dcm





size:57Hx36Wx57Dcm

size:57Hx36Wx80Dcm



#### Fuzhou Ahome Crafts Co., Ltd

ANNE: 13338423727



0086-591-87511690 0086-591-87511635







E-mail:anne@fzahome.com Website:www.fzahome.com



OFFICE:1209-1210, Building 2, Minishu, Rongxin Shuang Hang Reval, Fuzhou China. FACTORY:No.46, Guyang Cun, Hongwei Village. Minhou Country, Fuzhou. China