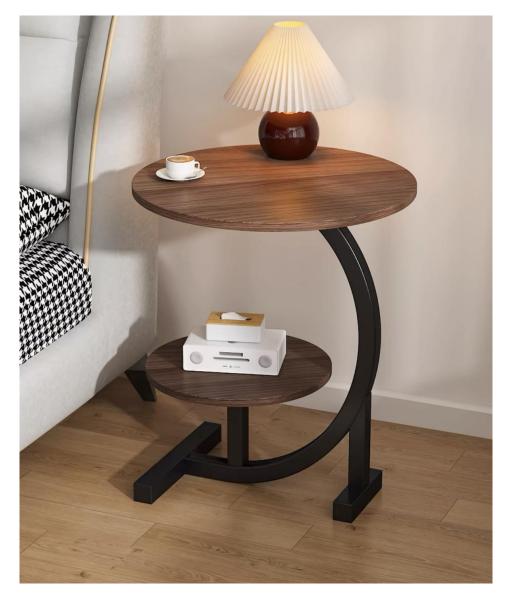

size:74Hx51Wx6cmD

# Roller type C tea table







size:45Hx35Wx60Dcm



size:40Hx40Wx62Dcm

#### cloud tea table



### Double storage frame storage trolley









# Sugar cube tea table





size:36.5Hx33Wx66Dcm

#### Sunrise side table





size:40Hx60Wx74Dcm

#### Side table with two armrests







size:33Hx65Wx70Dcm

# Light luxury side table







size:33Hx65Wx70Dcm

# Circular dining car





size:40Hx40Wx62Dcm

Circular dining car









size:42Hx60Wx65Dcm

# Medieval-style trolley



#### Folding cart



#### Simple mounting with screws







size:40Hx40Wx65Dcm







size:50Hx50Wx68Dcm







size:32Hx52Wx62Dcm

size:30Hx40Wx60Dcm

size:40Hx40Wx60Dcm







size:40Hx30Wx60Dcm



size:45Hx30Wx63Dcm







size:60Hx45Wx30Dcm





size:56Hx56Wx62Dcm





size:40Hx30Wx60Dcm





size:40Hx30Wx60Dcm









size:40Hx40Wx50Dcm





size:42Hx48Wx57Dcm

size:48Hx48Wx89Dcm





size:57Hx36Wx57Dcm

size:57Hx36Wx80Dcm



#### Fuzhou Ahome Crafts Co., Ltd

ANNE: 13338423727



0086-591-87511690 0086-591-87511635







E-mail:anne@fzahome.com Website:www.fzahome.com



OFFICE:1209-1210, Building 2, Minishu, Rongxin Shuang Hang Reval, Fuzhou China. FACTORY:No.46, Guyang Cun, Hongwei Village. Minhou Country, Fuzhou. China