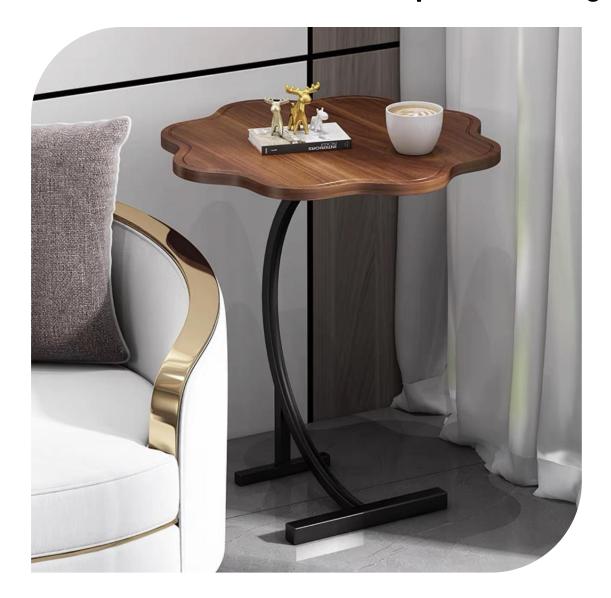

### Wrought iron light luxury coffee table





size:74Hx51Wx6cmD

# Roller type C tea table







size:45Hx35Wx60Dcm



size:40Hx40Wx62Dcm

#### cloud tea table



### Double storage frame storage trolley









# Sugar cube tea table





size:36.5Hx33Wx66Dcm

#### Sunrise side table





size:40Hx60Wx74Dcm

#### Side table with two armrests







size:33Hx65Wx70Dcm

# Light luxury side table







size:33Hx65Wx70Dcm

# Circular dining car





size:40Hx40Wx62Dcm

Circular dining car









size:42Hx60Wx65Dcm

# Medieval-style trolley



#### Folding cart



#### Simple mounting with screws







size:40Hx40Wx65Dcm







size:50Hx50Wx68Dcm







size:32Hx52Wx62Dcm

size:30Hx40Wx60Dcm

size:40Hx40Wx60Dcm







size:40Hx30Wx60Dcm



size:45Hx30Wx63Dcm







size:60Hx45Wx30Dcm





size:56Hx56Wx62Dcm





size:40Hx30Wx60Dcm





size:40Hx30Wx60Dcm









size:40Hx40Wx50Dcm





size:42Hx48Wx57Dcm

size:48Hx48Wx89Dcm





size:57Hx36Wx57Dcm

size:57Hx36Wx80Dcm



#### Fuzhou Ahome Crafts Co., Ltd

ANNE: 13338423727



0086-591-87511690 0086-591-87511635







E-mail:anne@fzahome.com Website:www.fzahome.com



OFFICE:1209-1210, Building 2, Minishu, Rongxin Shuang Hang Reval, Fuzhou China. FACTORY:No.46, Guyang Cun, Hongwei Village. Minhou Country, Fuzhou. China