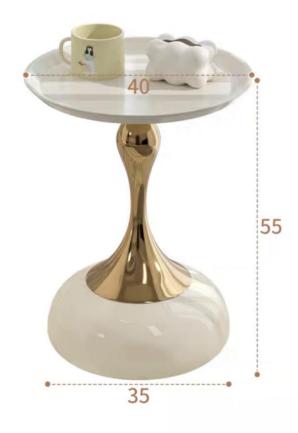

pe C tea table







size:45Hx35Wx60Dcm



size:40Hx40Wx62Dcm

#### cloud tea table



### Double storage frame storage trolley









# Sugar cube tea table





size:36.5Hx33Wx66Dcm

#### Sunrise side table





size:40Hx60Wx74Dcm

#### Side table with two armrests







size:33Hx65Wx70Dcm

# Light luxury side table







size:33Hx65Wx70Dcm

# Circular dining car





size:40Hx40Wx62Dcm

Circular dining car









size:42Hx60Wx65Dcm

# Medieval-style trolley



#### Folding cart



#### Simple mounting with screws







size:40Hx40Wx65Dcm







size:50Hx50Wx68Dcm







size:32Hx52Wx62Dcm

size:30Hx40Wx60Dcm

size:40Hx40Wx60Dcm







size:40Hx30Wx60Dcm



size:45Hx30Wx63Dcm







size:60Hx45Wx30Dcm





size:56Hx56Wx62Dcm





size:40Hx30Wx60Dcm





size:40Hx30Wx60Dcm









size:40Hx40Wx50Dcm





size:42Hx48Wx57Dcm

size:48Hx48Wx89Dcm





size:57Hx36Wx57Dcm

size:57Hx36Wx80Dcm



#### Fuzhou Ahome Crafts Co., Ltd

ANNE: 13338423727



0086-591-87511690 0086-591-87511635







E-mail:anne@fzahome.com Website:www.fzahome.com



OFFICE:1209-1210, Building 2, Minishu, Rongxin Shuang Hang Reval, Fuzhou China. FACTORY:No.46, Guyang Cun, Hongwei Village. Minhou Country, Fuzhou. China