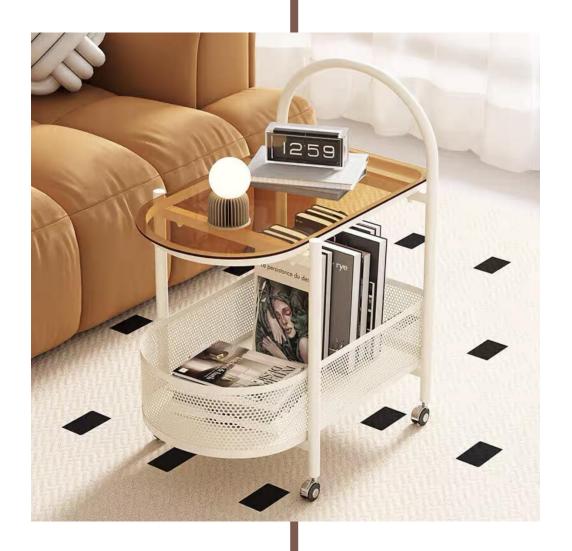

# Side Table

E-mail:anne@fzahome.com

E-IIIaii.aiiiie@ikaiiviiie.cviii



#### Wrought iron light luxury coffee table





size:74Hx51Wx6cmD

# Roller type C tea table







size:45Hx35Wx60Dcm



size:40Hx40Wx62Dcm

#### cloud tea table



### Double storage frame storage trolley









# Sugar cube tea table





size:36.5Hx33Wx66Dcm

#### Sunrise side table





size:40Hx60Wx74Dcm

#### Side table with two armrests







size:33Hx65Wx70Dcm

# Light luxury side table







size:33Hx65Wx70Dcm

# Circular dining car





size:40Hx40Wx62Dcm

Circular dining car









size:42Hx60Wx65Dcm

# Medieval-style trolley



#### Folding cart



#### Simple mounting with screws







size:40Hx40Wx65Dcm







size:50Hx50Wx68Dcm







size:32Hx52Wx62Dcm

size:30Hx40Wx60Dcm

size:40Hx40Wx60Dcm







size:40Hx30Wx60Dcm



size:45Hx30Wx63Dcm







size:60Hx45Wx30Dc