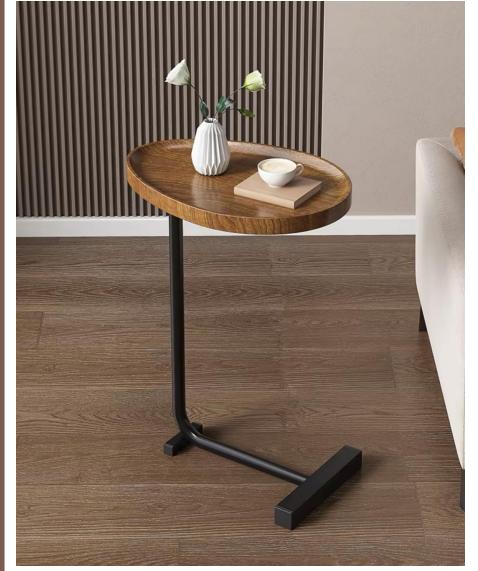

# Circular dining car

size:40Hx40Wx62Dcm

Circular dining car

size:42Hx60Wx65Dcm