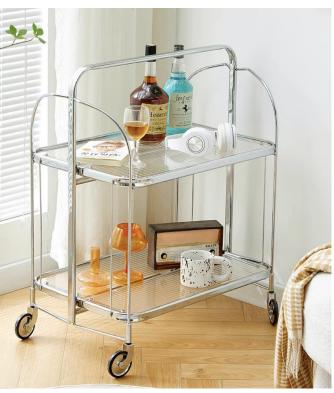

# Side Table

E-mail:anne@fzahome.com

E-IIIaii.aiiiie@ikaiiviiie.cviii



#### Wrought iron light luxury coffee table





size:74Hx51Wx6cmD

# Roller type C tea table







size:45Hx35Wx60Dcm



size:40Hx40Wx62Dcm

#### cloud tea table



### Double storage frame storage trolley









# Sugar cube tea table





size:36.5Hx33Wx66Dcm

#### Sunrise side table





size:40Hx60Wx74Dcm

#### Side table with two armrests







size:33Hx65Wx70Dcm

# Light luxury side table







size:33Hx65Wx70Dcm

# Circular dining car





size:40Hx40Wx62Dcm

Circular dining car









size:42Hx60Wx65Dcm

# Medieval-style trolley



#### Folding cart



#### Simple mounting with screws







size:40Hx40Wx65Dcm







size:50Hx50Wx68Dcm







size:32Hx52Wx62Dcm

size:30Hx40Wx60Dcm

size:40Hx40Wx60Dcm







size:40Hx30Wx60Dcm



size:45Hx30Wx63Dcm







size:60Hx45Wx30Dcm





size:56Hx56Wx62Dcm





size:40Hx30Wx60Dcm





size:40Hx30Wx60Dcm









size:40Hx40Wx50Dcm





size:42Hx48Wx57Dcm

size:48Hx48Wx89Dcm





size:57Hx36Wx57Dcm

size:57Hx36Wx80Dcm



#### Fuzhou Ahome Crafts Co., Ltd

ANNE: 13338423727



0086-591-87511690 0086-591-87511635







E-mail:anne@fzahome.com Website:www.fzahome.com



OFFICE:1209-1210, Building 2, Minishu, Rongxin Shuang Hang Reval, Fuzhou China. FACTORY:No.46, Guyang Cun, Hongwei Village. Minhou Country, Fuzhou. China