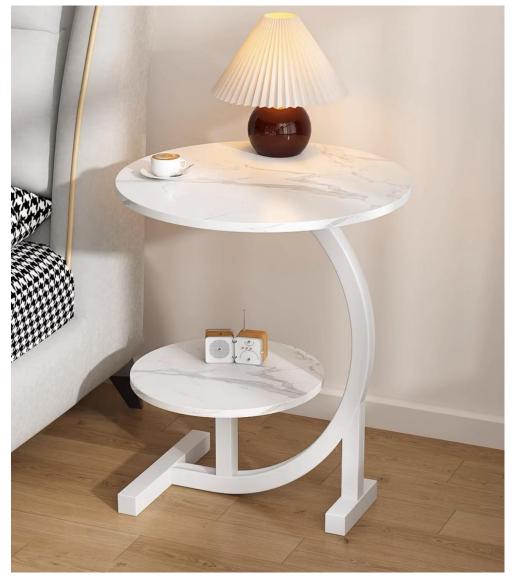

ze:74Hx51Wx6cmD

# Roller type C tea table







size:45Hx35Wx60Dcm



size:40Hx40Wx62Dcm

#### cloud tea table



### Double storage frame storage trolley









# Sugar cube tea table





size:36.5Hx33Wx66Dcm

#### Sunrise side table





size:40Hx60Wx74Dcm

#### Side table with two armrests







size:33Hx65Wx70Dcm

# Light luxury side table







size:33Hx65Wx70Dcm

# Circular dining car





size:40Hx40Wx62Dcm

Circular dining car









size:42Hx60Wx65Dcm

# Medieval-style trolley



#### Folding cart



#### Simple mounting with screws







size:40Hx40Wx65Dcm







size:50Hx50Wx68Dcm







size:32Hx52Wx62Dcm

size:30Hx40Wx60Dcm

size:40Hx40Wx60Dcm







size:40Hx30Wx60Dcm



size:45Hx30Wx63Dcm







size:60Hx45Wx30Dcm





size:56Hx56Wx62Dcm





size:40Hx30Wx60Dcm





size:40Hx30Wx60Dcm









size:40Hx40Wx50Dcm





size:42Hx48Wx57Dcm

size:48Hx48Wx89Dcm





size:57Hx36Wx57Dcm

size:57Hx36Wx80Dcm



#### Fuzhou Ahome Crafts Co., Ltd

ANNE: 13338423727



0086-591-87511690 0086-591-87511635







E-mail:anne@fzahome.com Website:www.fzahome.com



OFFICE:1209-1210, Building 2, Minishu, Rongxin Shuang Hang Reval, Fuzhou China. FACTORY:No.46, Guyang Cun, Hongwei Village. Minhou Country, Fuzhou. China