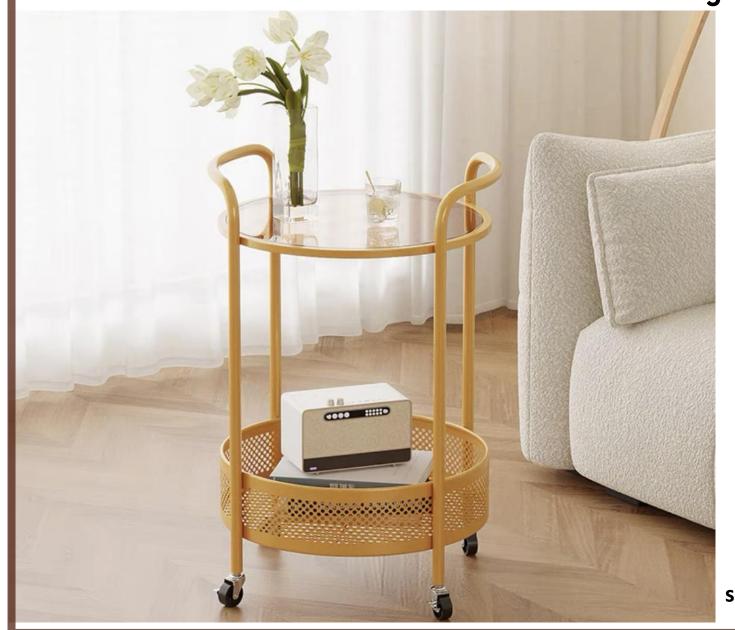

# Circular dining car

size:40Hx40Wx62Dcm

Circular dining car

size:42Hx60Wx65Dcm