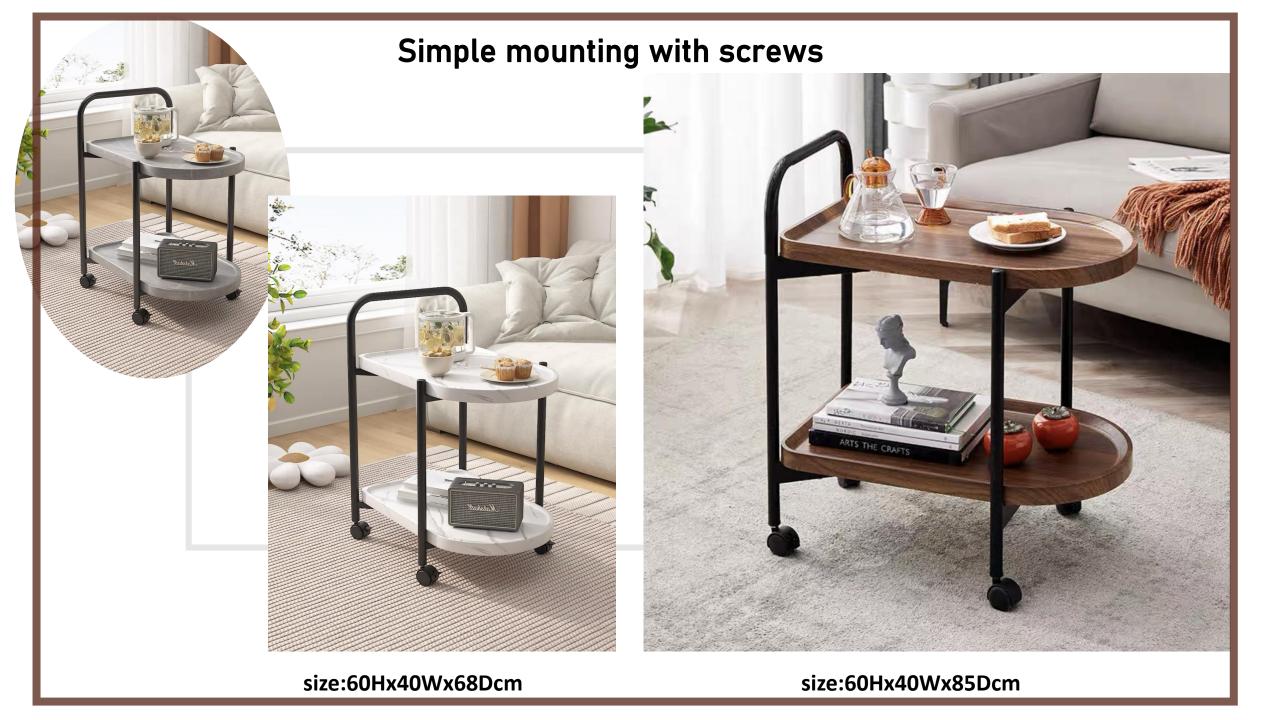

#### Simple mounting with screws

size:40Hx40Wx65Dcm

size:50Hx50Wx68Dcm

size:32Hx52Wx62Dcm

size:30Hx40Wx60Dcm

size:40Hx40Wx60Dcm

size:40Hx30Wx60Dcm

size:45Hx30Wx63Dcm