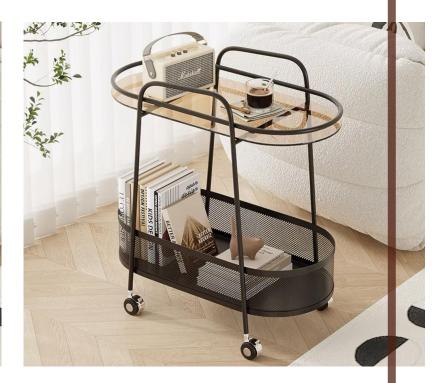

# Side Table

E-mail:anne@fzahome.com

E-IIIaii.aiiiie@ikaiiviiie.cviii



#### Wrought iron light luxury coffee table





size:74Hx51Wx6cmD

# Roller type C tea table







size:45Hx35Wx60Dcm



size:40Hx40Wx62Dcm

#### cloud tea table



### Double storage frame storage trolley









# Sugar cube tea table





size:36.5Hx33Wx66Dcm

#### Sunrise side table





size:40Hx60Wx74Dcm

#### Side table with two armrests







size:33Hx65Wx70Dcm

# Light luxury side table







size:33Hx65Wx70Dcm

# Circular dining car





size:40Hx40Wx62Dcm

Circular dining car









size:42Hx60Wx65Dcm

# Medieval-style trolley



#### Folding cart



#### Simple mounting with screws







size:40Hx40Wx65Dcm







size:50Hx50Wx68Dcm







size:32Hx52Wx62Dcm

size:30Hx40Wx60Dcm

size:40Hx40Wx60Dcm







size:40Hx30Wx60Dcm



size:45Hx30Wx63Dcm







size:60Hx45Wx30Dcm





size:56Hx56Wx62Dcm





size:40Hx30Wx60Dcm





size:40Hx30Wx60Dcm









size:40Hx40Wx50Dcm





size:42Hx48Wx57Dcm

size:48Hx48Wx89Dcm





size:57Hx36Wx57Dcm

size:57Hx36Wx80Dcm



#### Fuzhou Ahome Crafts Co., Ltd

ANNE: 13338423727



0086-591-87511690 0086-591-87511635







E-mail:anne@fzahome.com Website:www.fzahome.com



OFFICE:1209-12