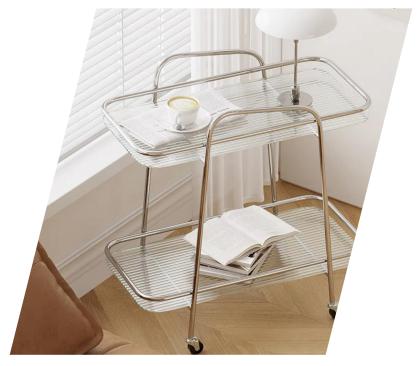

# Circular dining car

size:40Hx40Wx62Dcm

Circular dining car

size:42Hx60Wx65Dcm