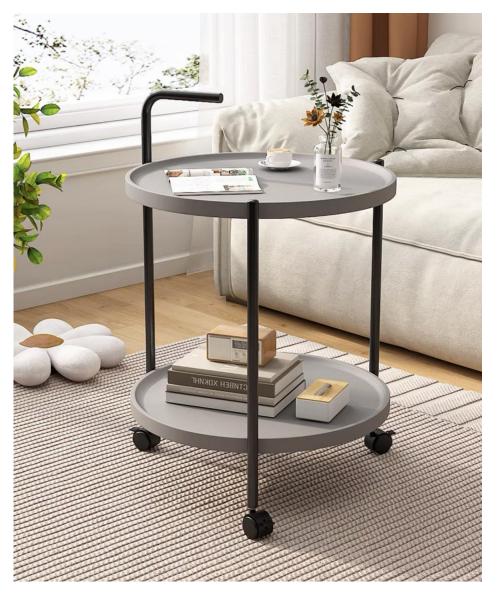

# Roller type C tea table

size:45Hx35Wx60Dcm

size:40Hx40Wx62Dcm

# Circular dining car

size:40Hx40Wx62Dcm

Circular dining car

size:42Hx60Wx65Dcm