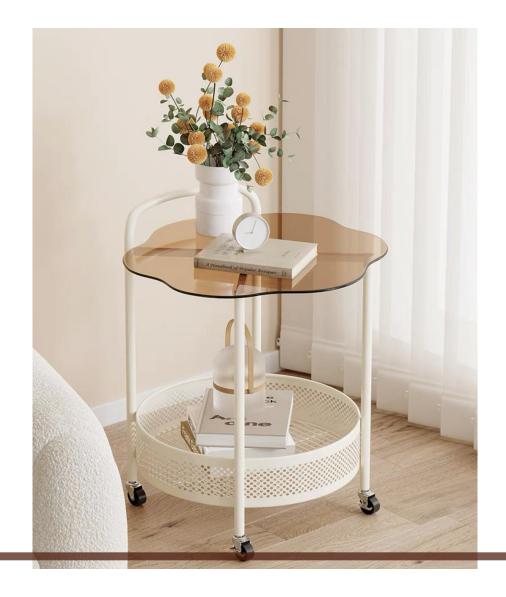

# Side Table

E-mail:anne@fzahome.com

E-IIIaii.aiiiie@ikaiiviiie.cviii



#### Wrought iron light luxury coffee table





size:74Hx51Wx6cmD

# Roller type C tea table







size:45Hx35Wx60Dcm



size:40Hx40Wx62Dcm

#### cloud tea table



### Double storage frame storage trolley









# Sugar cube tea table





size:36.5Hx33Wx66Dcm

#### Sunrise side table





size:40Hx60Wx74Dcm

#### Side table with two armrests







size:33Hx65Wx70Dcm

# Light luxury side table







size:33Hx65Wx70Dcm

# Circular dining car





size:40Hx40Wx62Dcm

Circular dining car









size:42Hx60Wx65Dcm

# Medieval-style trolley



#### Folding cart



#### Simple mounting with screws







size:40Hx40Wx65Dcm







size:50Hx50Wx68Dcm







size:32Hx52Wx62Dcm

size:30Hx40Wx60Dcm

size:40Hx40Wx60Dcm







size:40Hx30Wx60Dcm



size:45Hx30Wx63Dcm







size:60Hx45Wx30Dcm





size:56Hx56Wx62Dcm





size:40Hx30Wx60Dcm





size:40Hx30Wx60Dcm









size:40Hx40Wx50Dcm





size:42Hx48Wx57Dcm

size:48Hx48Wx89Dcm





size:57Hx36Wx57D