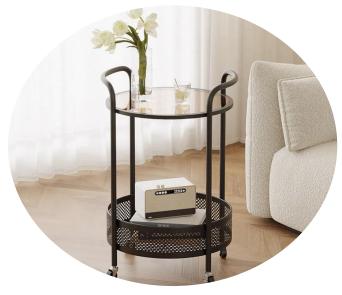

# Circular dining car

size:40Hx40Wx62Dcm

Circular dining car

size:42Hx60Wx65Dcm