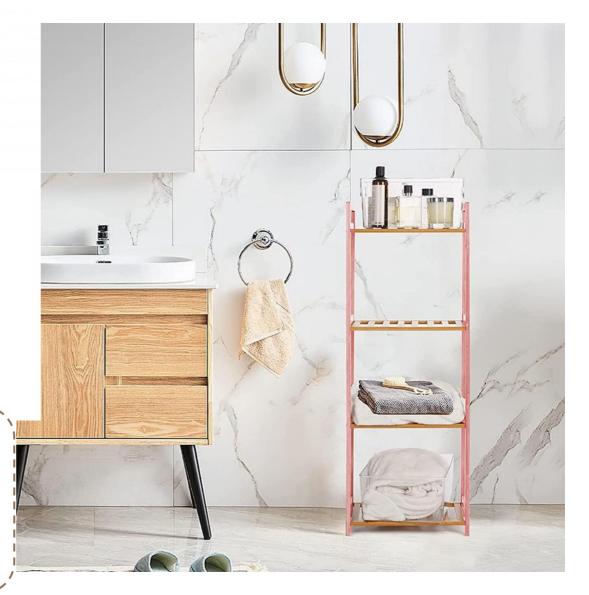

## HOME STORAGE

E-mail:anne@fzahome.com

- 2.Number of shelves can be customized.
- Adopting environmentally friendly wood boards and the thickness is also strong, not easy to collapse.

- . The frame on both sides in choice of colors.
- 2.Number of shelves can be customized.
- Adopting environmentally friendly wood boards and the thickness is also strong, not easy to collapse.

- The boards used in the product are environmentally friendly.
- 2.All three thicknesses of boards are hard and do not collapse easily.

 3.Black frame with screws on both sides for overall stability.

- multi-tier shoe rack with strong stability, large capacity and multiple classifications, so that your shoes are neatly organized and clear at a glance.
- Color: Original wood and white duplex
- Why choose wood material: rich in natural color, it is a green product, pure natural, no pollution, so that people can enjoy the fun of returning to nature.
- Size ,color, packaging can be customized.
  - The product is disassembled to save shipping cost

- Each layer is made up of four planks and is also thick for stability.
- Overall large space for more items.
- .Each shelf is secured with multiple screws and is not easily collapsed.

Bedroom

Living Room

Balcony

- The whole product is made of wood, very environmentally friendly and good-looking.
- Overall block thickness is strong and stable
- The wooden shelves on both sides are also secured with screws so that the items placed on them will not collapse easily.