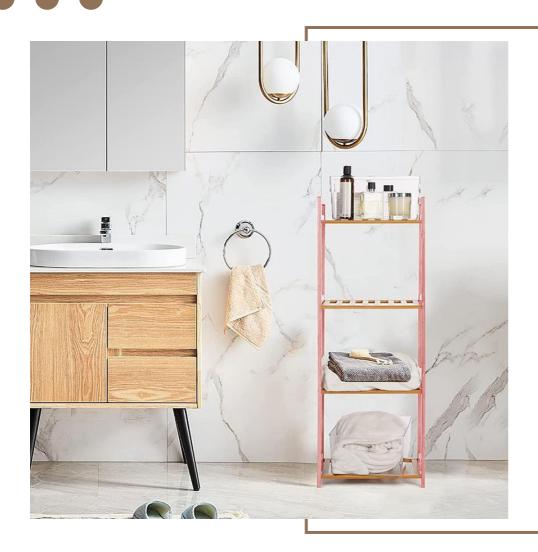

- The boards used in the product are environmentally friendly.
- 2.All three thicknesses of boards are hard and do not collapse easily.

 3.Black frame with screws on both sides for overall stability.

- multi-tier shoe rack with strong stability, large capacity and multiple classifications, so that your shoes are neatly organized and clear at a glance.
- Color: Original wood and white duplex
- Why choose wood material: rich in natural color, it is a green product, pure natural, no pollution, so that people can enjoy the fun of returning to nature.
- Size ,color, packaging can be customized.
  - The product is disassembled to save shipping cost

- Simple and generous shape: multi-layer shoe rack, the design is very humanized, you can easily classify and place all kinds of shoes.
- Color: wood color
- Why choose wood material: rich in natural color, it is a green product, pure natural, no pollution, so that people can enjoy the fun of returning to nature.
- Size ,color, packaging can be customized.
- Simple shoe rack features simple disassembly and easy installation.

- Each layer is made up of four planks and is also thick for stability.
- Overall large space for more items.
- .Each shelf is secured with multiple screws and is not easily collapsed.

Bedroom

Living Room