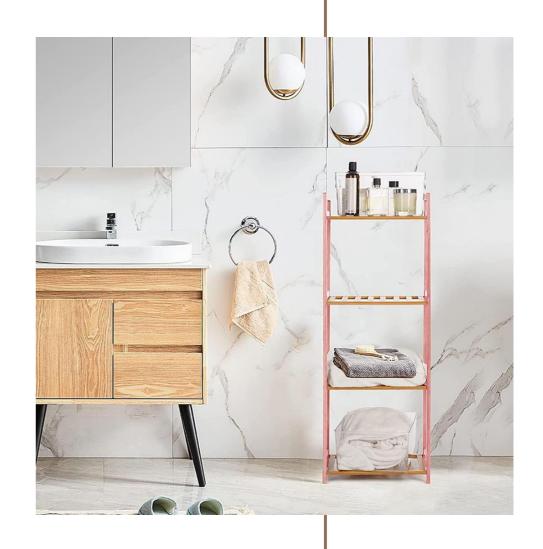

## HOME STORAGE

E-mail:anne@fzahome.com

- 2.Number of shelves can be customized.
- Adopting environmentally friendly wood boards and the thickness is also strong, not easy to collapse.

- . The frame on both sides in choice of colors.
- 2.Number of shelves can be customized.
- Adopting environmentally friendly wood boards and the thickness is also strong, not easy to collapse.

- The boards used in the product are environmentally friendly.
- 2.All three thicknesses of boards are hard and do not collapse easily.

 3.Black frame with screws on both sides for overall stability.

- multi-tier shoe rack with strong stability, large capacity and multiple classifications, so that your shoes are neatly organized and clear at a glance.
- Color: Original wood and white duplex
- Why choose wood material: rich in natural color, it is a green product, pure natural, no pollution, so that people can enjoy the fun of returning to nature.
- Size ,color, packaging can be customized.
  - The product is disassembled to save shipping cost

- Each layer is made up of four planks and is also thick for stability.
- Overall large space for more items.
- .Each shelf is secured with multiple screws and is not easily collapsed.

Bedroom

Living Room