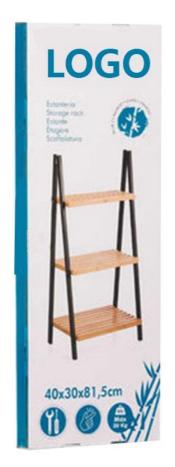

## HOME STORAGE

E-mail:anne@fzahome.com

- 2.Number of shelves can be customized.
- Adopting environmentally friendly wood boards and the thickness is also strong, not easy to collapse.

- . The frame on both sides in choice of colors.
- 2.Number of shelves can be customized.
- Adopting environmentally friendly wood boards and the thickness is also strong, not easy to collapse.

- The boards used in the product are environmentally friendly.
- 2.All three thicknesses of boards are hard and do not collapse easily.

 3.Black frame with screws on both sides for overall stability.

- multi-tier shoe rack with strong stability, large capacity and multiple classifications, so that your shoes are neatly organized and clear at a glance.
- Color: Original wood and white duplex
- Why choose wood material: rich in natural color, it is a green product, pure natural, no pollution, so that people can enjoy the fun of returning to nature.
- Size ,color, packaging can be customized.
  - The product is disassembled to save shipping cost