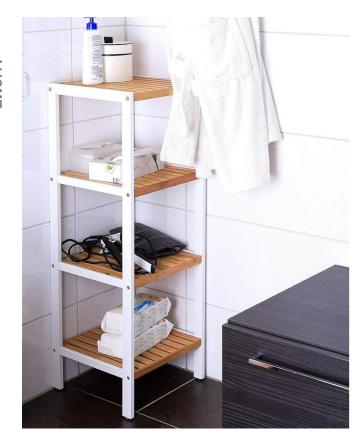

- Each layer is made up of four planks and is also thick for stability.
- Overall large space for more items.
- .Each shelf is secured with multiple screws and is not easily collapsed.

Bedroom

Living Room

Balcony

- The whole product is made of wood, very environmentally friendly and good-looking.
- Overall block thickness is strong and stable
- The wooden shelves on both sides are also secured with screws so that the items placed on them will not collapse easily.