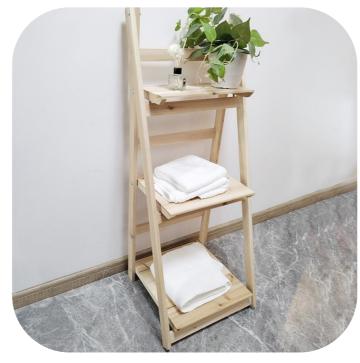

## HOME STORAGE

E-mail:anne@fzahome.com

- 2.Number of shelves can be customized.
- Adopting environmentally friendly wood boards and the thickness is also strong, not easy to collapse.

- . The frame on both sides in choice of colors.
- 2.Number of shelves can be customized.
- Adopting environmentally friendly wood boards and the thickness is also strong, not easy to collapse.

- The boards used in the product are environmentally friendly.
- 2.All three thicknesses of boards are hard and do not collapse easily.

 3.Black frame with screws on both sides for overall stability.

- multi-tier shoe rack with strong stability, large capacity and multiple classifications, so that your shoes are neatly organized and clear at a glance.
- Color: Original wood and white duplex
- Why choose wood material: rich in natural color, it is a green product, pure natural, no pollution, so that people can enjoy the fun of returning to nature.
- Size ,color, packaging can be customized.
  - The product is disassembled to save shipping cost

- Each layer is made up of four planks and is also thick for stability.
- Overall large space for more items.
- .Each shelf is secured with multiple screws and is not easily collapsed.

Bedroom

Living Room