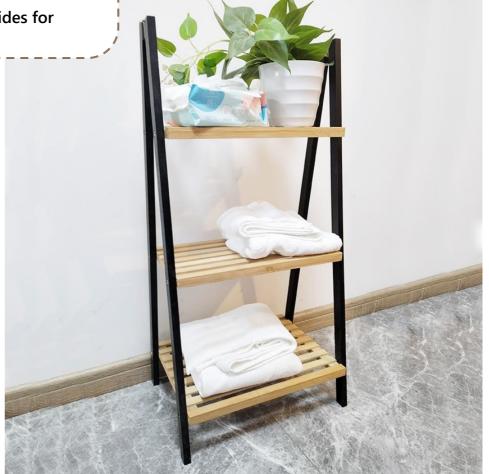

- Each layer is made up of four planks and is also thick for stability.
- Overall large space for more items.
- .Each shelf is secured with multiple screws and is not easily collapsed.

Bedroom

Living Room

Balcony

- The whole product is made of wood, very environmentally friendly and good-looking.
- Overall block thickness is strong and stable
- The wooden shelves on both sides are also secured with screws so that the items placed on them will not collapse easily.