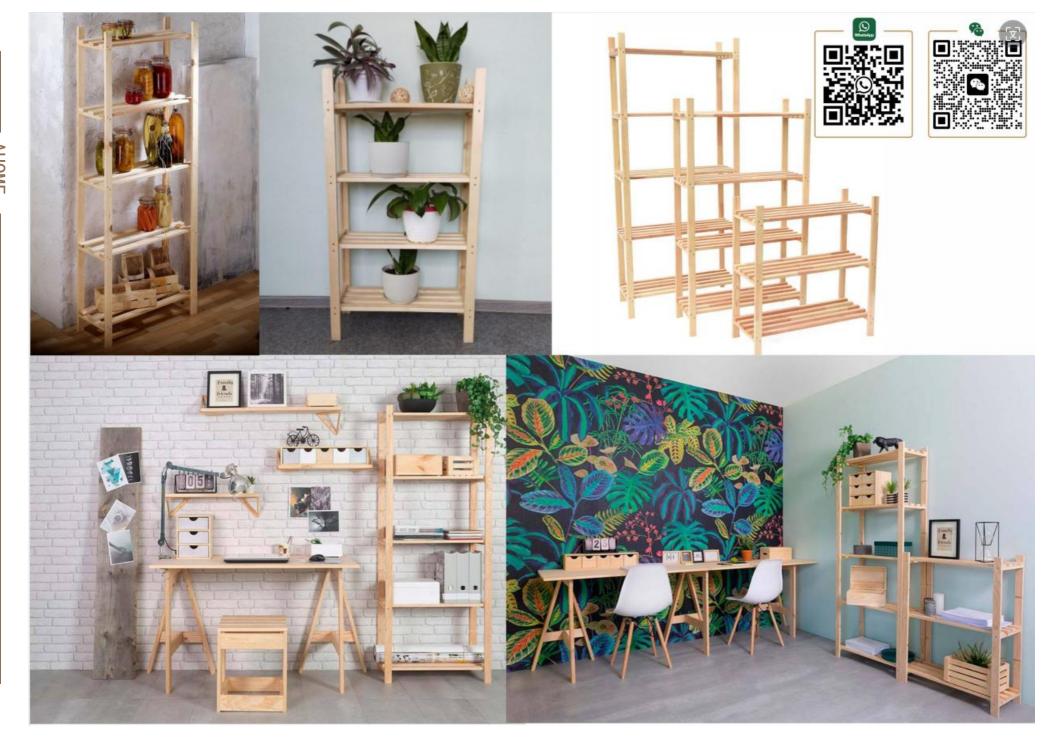

## HOME STORAGE

E-mail:anne@fzahome.com

- 2.Number of shelves can be customized.
- Adopting environmentally friendly wood boards and the thickness is also strong, not easy to collapse.

- . The frame on both sides in choice of colors.
- 2.Number of shelves can be customized.
- Adopting environmentally friendly wood boards and the thickness is also strong, not easy to collapse.

- The boards used in the product are environmentally friendly.
- 2.All three thicknesses of boards are hard and do not collapse easily.

 3.Black frame with screws on both sides for overall stability.

- multi-tier shoe rack with strong stability, large capacity and multiple classifications, so that your shoes are neatly organized and clear at a glance.
- Color: Original wood and white duplex
- Why choose wood material: rich in natural color, it is a green product, pure natural, no pollution, so that people can enjoy the fun of returning to nature.
- Size ,color, packaging can be customized.
  - The product is disassembled to save shipping cost

- Simple and generous shape: multi-layer shoe rack, the design is very humanized, you can easily classify and place all kinds of shoes.
- Color: wood color
- Why choose wood material: rich in natural color, it is a green product, pure natural, no pollution, so that people can enjoy the fun of returning to nature.
- Size ,color, packaging can be customized.
- Simple shoe rack features simple disassembly and easy installation.

- Each layer is made up of four planks and is also thick for stability.
- Overall large space for more items.
- .Each shelf is secured with multiple screws and is not easily collapsed.

Bedroom

Living Room

Balcony

- The whole product is made of wood, very environmentally friendly and good-looking.
- Overall block thickness is strong and stable
- The wooden shelves on both sides are also secured with screws so that the items placed on them will not collapse easily.