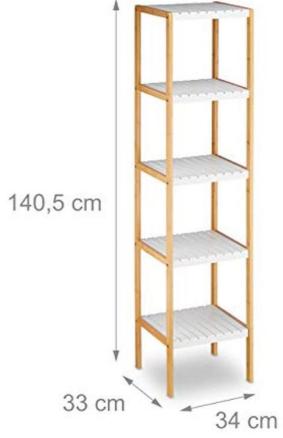

## HOME STORAGE

E-mail:anne@fzahome.com

- 2.Number of shelves can be customized.
- Adopting environmentally friendly wood boards and the thickness is also strong, not easy to collapse.

- . The frame on both sides in choice of colors.
- 2.Number of shelves can be customized.
- Adopting environmentally friendly wood boards and the thickness is also strong, not easy to collapse.

- Each layer is made up of four planks and is also thick for stability.
- Overall large space for more items.
- .Each shelf is secured with multiple screws and is not easily collapsed.

Bedroom

Living Room