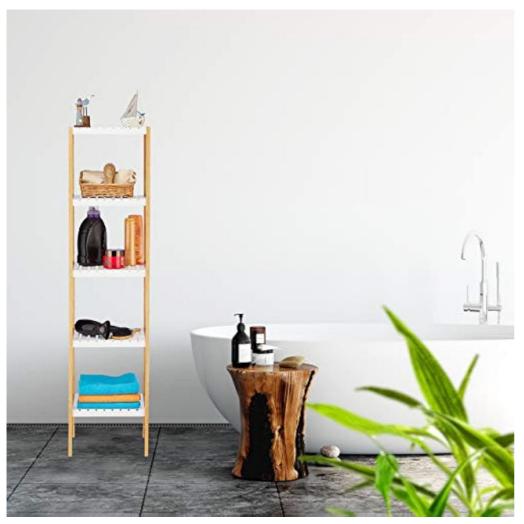

- Each layer is made up of four planks and is also thick for stability.
- Overall large space for more items.
- .Each shelf is secured with multiple screws and is not easily collapsed.

Bedroom

Living Room

Balcony

- The whole product is made of wood, very environmentally friendly and good-looking.
- Overall block thickness is strong and stable
- The wooden shelves on both sides are also secured with screws so that the items placed on them will not collapse easily.