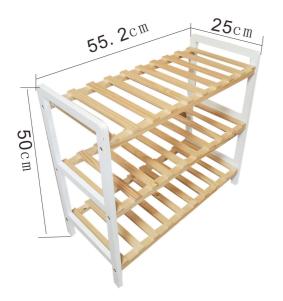

- The boards used in the product are environmentally friendly.
- 2.All three thicknesses of boards are hard and do not collapse easily.

 3.Black frame with screws on both sides for overall stability.

- multi-tier shoe rack with strong stability, large capacity and multiple classifications, so that your shoes are neatly organized and clear at a glance.
- Color: Original wood and white duplex
- Why choose wood material: rich in natural color, it is a green product, pure natural, no pollution, so that people can enjoy the fun of returning to nature.
- Size ,color, packaging can be customized.
  - The product is disassembled to save shipping cost

- Each layer is made up of four planks and is also thick for stability.
- Overall large space for more items.
- .Each shelf is secured with multiple screws and is not easily collapsed.

Bedroom

Living Room