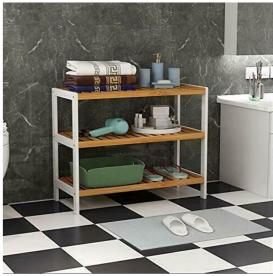

Balcony

- The whole product is made of wood, very environmentally friendly and good-looking.
- Overall block thickness is strong and stable
- The wooden shelves on both sides are also secured with screws so that the items placed on them will not collapse easily.