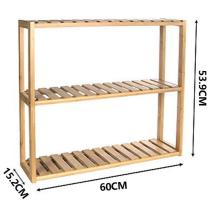

- Each layer is made up of four planks and is also thick for stability.
- Overall large space for more items.
- .Each shelf is secured with multiple screws and is not easily collapsed.

Bedroom

Living Room