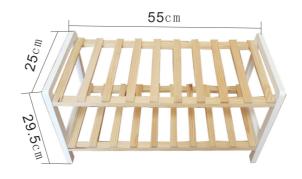

Balcony

- The whole product is made of wood, very environmentally friendly and good-looking.
- Overall block thickness is strong and stable
- The wooden shelves on both sides are also secured with screws so that the items placed on them will not collapse easily.