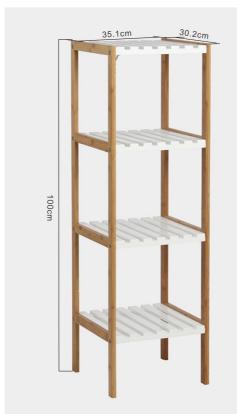

- The boards used in the product are environmentally friendly.
- 2.All three thicknesses of boards are hard and do not collapse easily.

 3.Black frame with screws on both sides for overall stability.

- multi-tier shoe rack with strong stability, large capacity and multiple classifications, so that your shoes are neatly organized and clear at a glance.
- Color: Original wood and white duplex
- Why choose wood material: rich in natural color, it is a green product, pure natural, no pollution, so that people can enjoy the fun of returning to nature.
- Size ,color, packaging can be customized.
  - The product is disassembled to save shipping cost