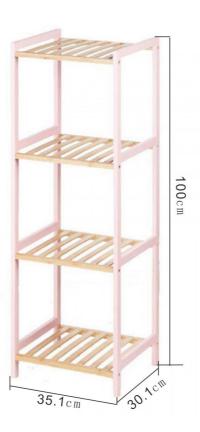

2024

## HOME STORAGE

E-mail:anne@fzahome.com











- 2.Number of shelves can be customized.
- Adopting environmentally friendly wood boards and the thickness is also strong, not easy to collapse.







- . The frame on both sides in choice of colors.
- 2.Number of shelves can be customized.
- Adopting environmentally friendly wood boards and the thickness is also strong, not easy to collapse.



- The boards used in the product are environmentally friendly.
- 2.All three thicknesses of boards are hard and do not collapse easily.

 3.Black frame with screws on both sides for overall stability.















- multi-tier shoe rack with strong stability, large capacity and multiple classifications, so that your shoes are neatly organized and clear at a glance.
- Color: Original wood and white duplex
- Why choose wood material: rich in n