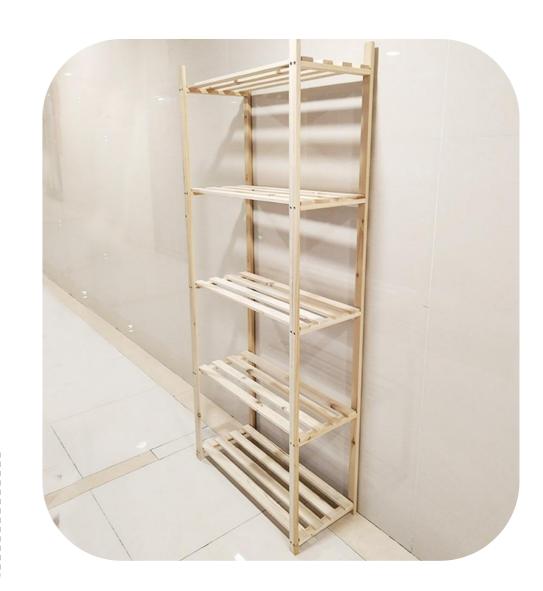

## HOME STORAGE

E-mail:anne@fzahome.com

- 2.Number of shelves can be customized.
- Adopting environmentally friendly wood boards and the thickness is also strong, not easy to collapse.

- . The frame on both sides in choice of colors.
- 2.Number of shelves can be customized.
- Adopting environmentally friendly wood boards and the thickness is also strong, not easy to collapse.

- Each layer is made up of four planks and is also thick for stability.
- Overall large space for more items.
- .Each shelf is secured with multiple screws and is not easily collapsed.

Bedroom

Living Room

Balcony

- The whole product is made of wood, very environmentally friendly and good-looking.
- Overall block thickness is strong and stable
- The wooden shelves on both sides are also secured with screws so that the items placed on them will not collapse easily.