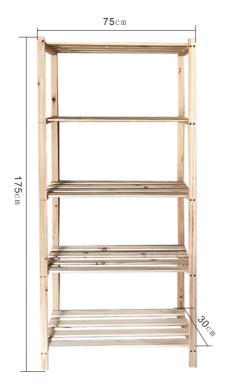

## HOME STORAGE

E-mail:anne@fzahome.com

- 2.Number of shelves can be customized.
- Adopting environmentally friendly wood boards and the thickness is also strong, not easy to collapse.

- . The frame on both sides in choice of colors.
- 2.Number of shelves can be customized.
- Adopting environmentally friendly wood boards and the thickness is also strong, not easy to collapse.

- Each layer is made up of four planks and is also thick for stability.
- Overall large space for more items.
- .Each shelf is secured with multiple screws and is not easily collapsed.

Bedroom

Living Room

Balcony

- The whole product is made of wood, very environmentally friendly and good-looking.
- Overall block thickness is strong and stable
- The wooden shelves on both sides are also secured with screws so that the items placed on them will not collapse easily.