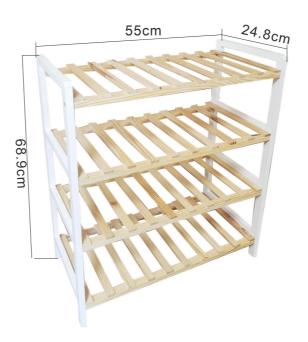

- The boards used in the product are environmentally friendly.
- 2.All three thicknesses of boards are hard and do not collapse easily.

 3.Black frame with screws on both sides for overall stability.

- multi-tier shoe rack with strong stability, large capacity and multiple classifications, so that your shoes are neatly organized and clear at a glance.
- Color: Original wood and white duplex
- Why choose wood material: rich in natural color, it is a green product, pure natural, no pollution, so that people can enjoy the fun of returning to nature.
- Size ,color, packaging can be customized.
  - The product is disassembled to save shipping cost

- Each layer is made up of four planks and is also thick for stability.
- Overall large space for more items.
- .Each shelf is secured with multiple screws and is not easily collapsed.

Bedroom

Living Room