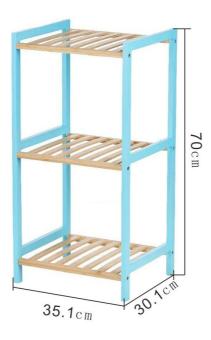

- The boards used in the product are environmentally friendly.
- 2.All three thicknesses of boards are hard and do not collapse easily.

 3.Black frame with screws on both sides for overall stability.

- multi-tier shoe rack with strong stability, large capacity and multiple classifications, so that your shoes are neatly organized and clear at a glance.
- Color: Original wood and white duplex
- Why choose wood material: rich in natural color, it is a green product, pure natural, no pollution, so that people can enjoy the fun of returning to nature.
- Size ,color, packaging can be customized.
  - The product is disassembled to save shipping cost

- Each layer is made up of four planks and is also thick for stability.
- Overall large space for more items.
- .Each shelf is secured with multiple screws and is not easily collapsed.

Bedroom

Living Room

Balcony

- The whole product is made of wood, very environmentally friendly and good-looking.
- Overall block thickness is strong and stable
- The wooden shelves on both sides are also secured with screws so that the items placed on them will not collapse easily.