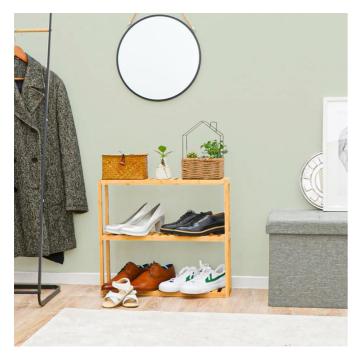

- Simple and generous shape: multi-layer shoe rack, the design is very humanized, you can easily classify and place all kinds of shoes.
- Color: wood color
- Why choose wood material: rich in natural color, it is a green product, pure natural, no pollution, so that people can enjoy the fun of returning to nature.
- Size ,color, packaging can be customized.
- Simple shoe rack features simple disassembly and easy installation.