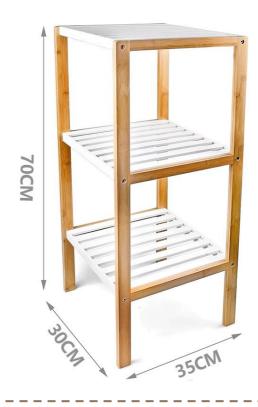

- Simple and generous shape: multi-layer shoe rack, the design is very humanized, you can easily classify and place all kinds of shoes.
- Color: wood color
- Why choose wood material: rich in natural color, it is a green product, pure natural, no pollution, so that people can enjoy the fun of returning to nature.
- Size ,color, packaging can be customized.
- Simple shoe rack features simple disassembly and easy installation.