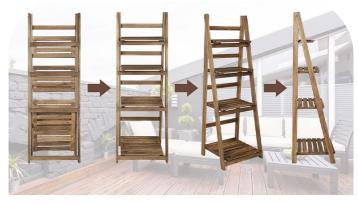

- Each layer is made up of four planks and is also thick for stability.
- Overall large space for more items.
- .Each shelf is secured with multiple screws and is not easily collapsed.

Bedroom

Living Room

Balcony

- The whole product is made of wood, very environmentally friendly and good-looking.
- Overall block thickness is strong and stable
- The wooden shelves on both sides are also secured with screws so that the items placed on them will not collapse easily.