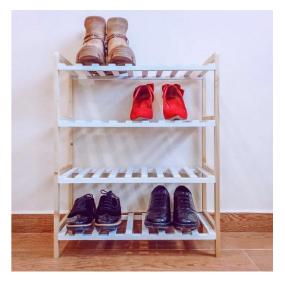

- Simple and generous shape: multi-layer shoe rack, the design is very humanized, you can easily classify and place all kinds of shoes.
- Color: wood color
- Why choose wood material: rich in natural color, it is a green product, pure natural, no pollution, so that people can enjoy the fun of returning to nature.
- Size ,color, packaging can be customized.
- Simple shoe rack features simple disassembly and easy installation.

- Each layer is made up of four planks and is also thick for stability.
- Overall large space for more items.
- .Each shelf is secured with multiple screws and is not easily collapsed.

Bedroom

Living Room