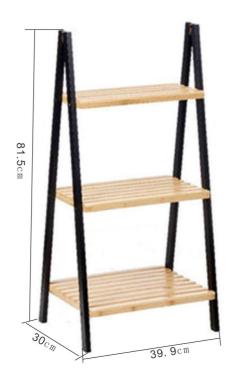

## HOME STORAGE

E-mail:anne@fzahome.com

- 2.Number of shelves can be customized.
- Adopting environmentally friendly wood boards and the thickness is also strong, not easy to collapse.

- . The frame on both sides in choice of colors.
- 2.Number of shelves can be customized.
- Adopting environmentally friendly wood boards and the thickness is also strong, not easy to collapse.

- The boards used in the product are environmentally friendly.
- 2.All three thicknesses of boards are hard and do not collapse easily.

 3.Black frame with screws on both sides for overall stability.

- multi-tier shoe rack with strong stability, large capacity and multiple classifications, so that your shoes are neatly organized and clear at a glance.
- Color: Original wood and white duplex
- Why choose wood material: rich in natural color, it is a green product, pure natural, no pollution, so that people can enjoy the fun of returning to nature.
- Size ,color, packaging can be customized.
  - The product is disassembled to save shipping cost