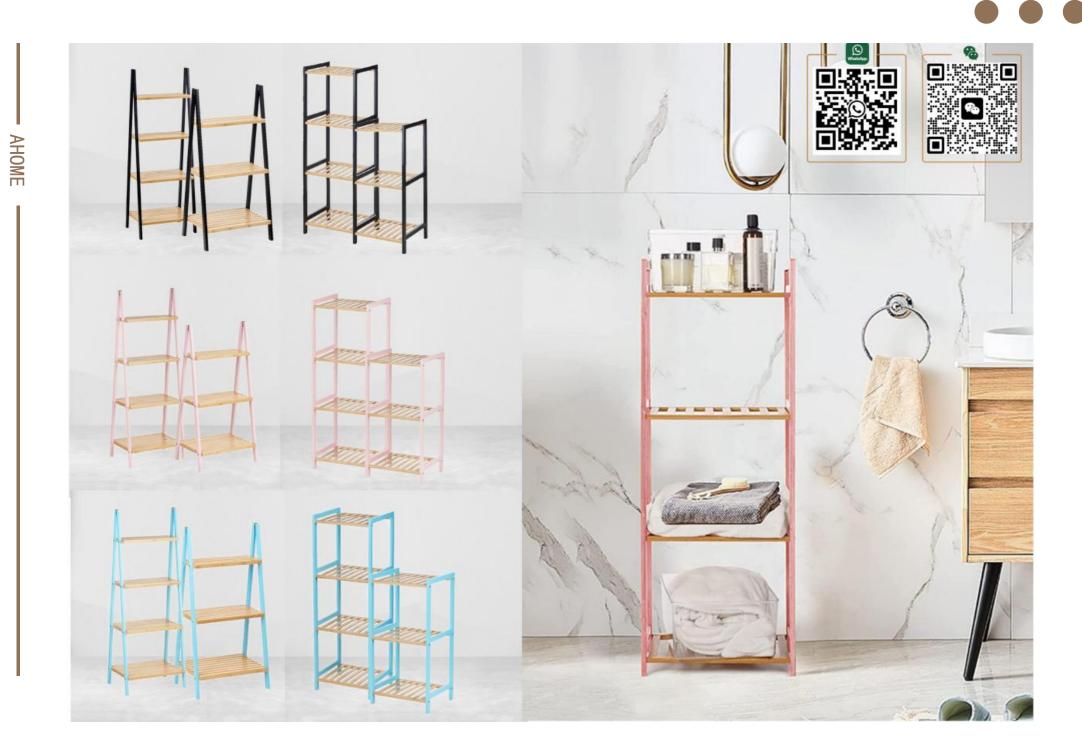

## HOME STORAGE

E-mail:anne@fzahome.com

- 2.Number of shelves can be customized.
- Adopting environmentally friendly wood boards and the thickness is also strong, not easy to collapse.

- . The frame on both sides in choice of colors.
- 2.Number of shelves can be customized.
- Adopting environmentally friendly wood boards and the thickness is also strong, not easy to collapse.

- The boards used in the product are environmentally friendly.
- 2.All three thicknesses of boards are hard and do not collapse easily.

 3.Black frame with screws on both sides for overall stability.

- multi-tier shoe rack with strong stability, large capacity and multiple classifications, so that your shoes are neatly organized and clear at a glance.
- Color: Original wood and white duplex
- Why choose wood material: rich in natural color, it is a green product, pure natural, no pollution, so that people can enjoy the fun of returning to nature.
- Size ,color, packaging can be customized.
  - The product is disassembled to save shipping cost

- Each layer is made up of four planks and is also thick for stability.
- Overall large space for more items.
- .Each shelf is secured with multiple screws and is not easily collapsed.

Bedroom

Living Room