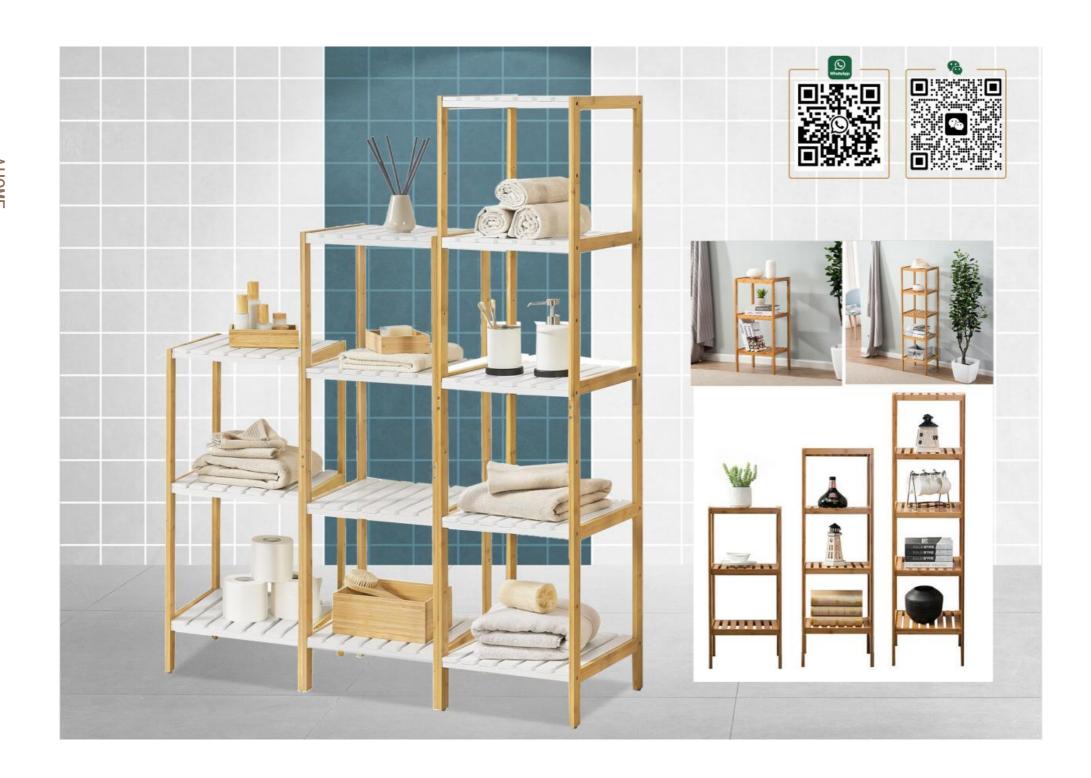

- Each layer is made up of four planks and is also thick for stability.
- Overall large space for more items.
- .Each shelf is secured with multiple screws and is not easily collapsed.

Bedroom

Living Room

Balcony

- The whole product is made of wood, very environmentally friendly and good-looking.
- Overall block thickness is strong and stable
- The wooden shelves on both sides are also secured with screws so that the items placed on them will not collapse easily.