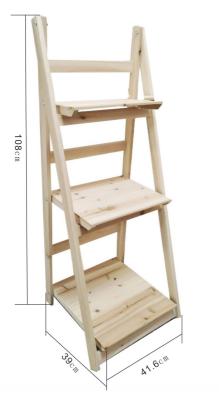

## HOME STORAGE

E-mail:anne@fzahome.com

- 2.Number of shelves can be customized.
- Adopting environmentally friendly wood boards and the thickness is also strong, not easy to collapse.

- . The frame on both sides in choice of colors.
- 2.Number of shelves can be customized.
- Adopting environmentally friendly wood boards and the thickness is also strong, not easy to collapse.

- Each layer is made up of four planks and is also thick for stability.
- Overall large space for more items.
- .Each shelf is secured with multiple screws and is not easily collapsed.

Bedroom

Living Room

Balcony

- The whole product is made of wood, very environmentally friendly and good-looking.
- Overall block thickness is strong and stable
- The wooden shelves on both sides are also secured with screws so that the items placed on them will not collapse easily.