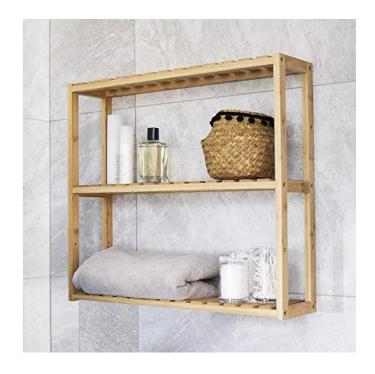

Balcony

- The whole product is made of wood, very environmentally friendly and good-looking.
- Overall block thickness is strong and stable
- The wooden shelves on both sides are also secured with screws so that the items placed on them will not collapse easily.