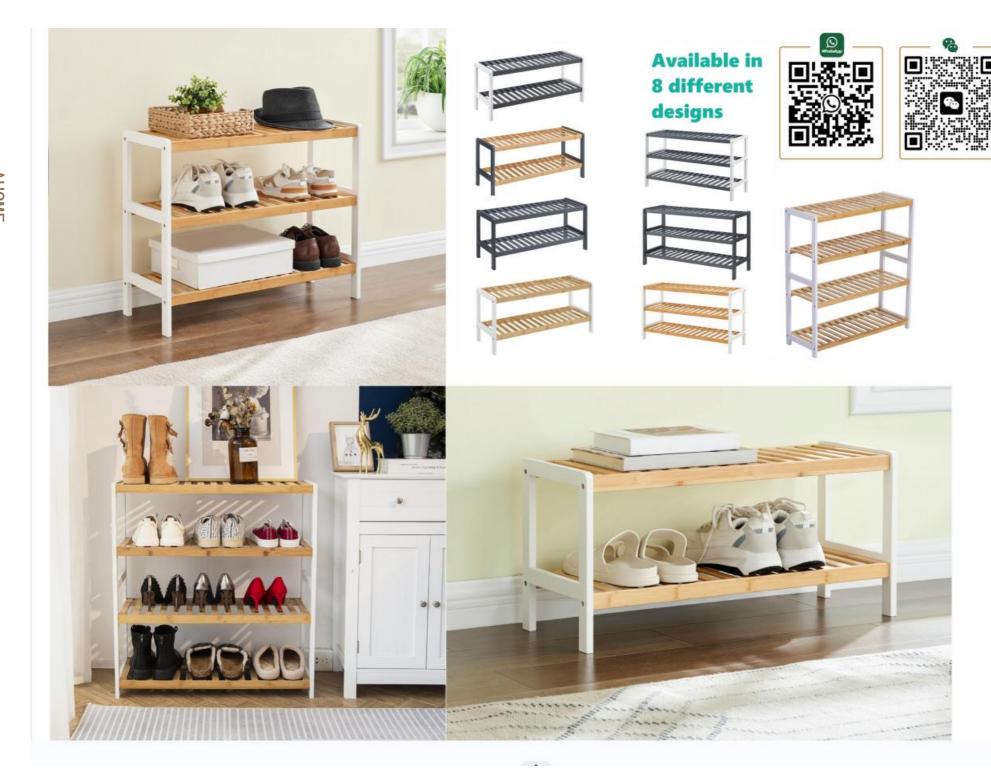

- The boards used in the product are environmentally friendly.
- 2.All three thicknesses of boards are hard and do not collapse easily.

 3.Black frame with screws on both sides for overall stability.

- multi-tier shoe rack with strong stability, large capacity and multiple classifications, so that your shoes are neatly organized and clear at a glance.
- Color: Original wood and white duplex
- Why choose wood material: rich in natural color, it is a green product, pure natural, no pollution, so that people can enjoy the fun of returning to nature.
- Size ,color, packaging can be customized.
  - The product is disassembled to save shipping cost

- Simple and generous shape: multi-layer shoe rack, the design is very humanized, you can easily classify and place all kinds of shoes.
- Color: wood color
- Why choose wood material: rich in natural color, it is a green product, pure natural, no pollution, so that people can enjoy the fun of returning to nature.
- Size ,color, packaging can be customized.
- Simple shoe rack features simple disassembly and easy installation.