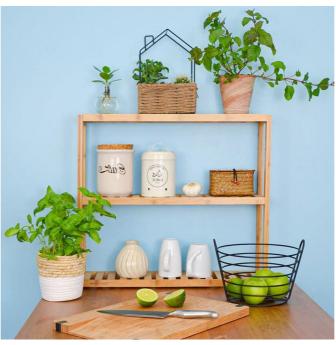

- Each layer is made up of four planks and is also thick for stability.
- Overall large space for more items.
- .Each shelf is secured with multiple screws and is not easily collapsed.

Bedroom

Living Room

Balcony

- The whole product is made of wood, very environmentally friendly and good-looking.
- Overall block thickness is strong and stable
- The wooden shelves on both sides are also secured with screws so that the items placed on them will not collapse easily.