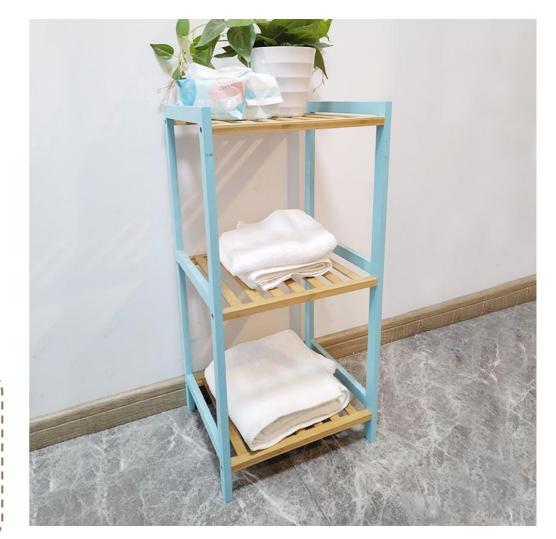

- The boards used in the product are environmentally friendly.
- 2.All three thicknesses of boards are hard and do not collapse easily.

 3.Black frame with screws on both sides for overall stability.

- multi-tier shoe rack with strong stability, large capacity and multiple classifications, so that your shoes are neatly organized and clear at a glance.
- Color: Original wood and white duplex
- Why choose wood material: rich in natural color, it is a green product, pure natural, no pollution, so that people can enjoy the fun of returning to nature.
- Size ,color, packaging can be customized.
  - The product is disassembled to save shipping cost

- Each layer is made up of four planks and is also thick for stability.
- Overall large space for more items.
- .Each shelf is secured with multiple screws and is not easily collapsed.

Bedroom

Living Room

Balcony

- The whole product is made of wood, very environmentally friendly and good-looking.
- Overall block thickness is strong and stable
- The wooden shelves on both sides are also secured with screws so that the items placed on them will not collapse easily.