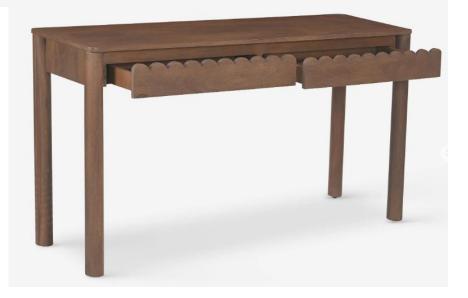

The console table grounds modern appeal in natural grain warmth and charm. The cleanlined frame is adorned with scalloped detailing, setting off the profile with a unique touch. We love the airy design of this console—featuring two drawers for added storage.

57.5"W x 16"D x 30"H

The coffee table grounds modern appeal in natural grain warmth and charm. The cleanlined frame is adorned with scalloped detailing, setting off the profile with a unique touch. This wood coffee table features an open lower shelf, perfect for storage and decor.