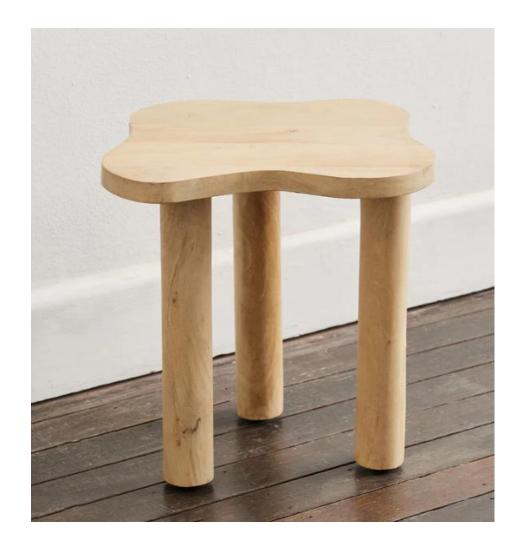

Width: 19.3in Height: 15.7in Depth: 13in

Make every corner of your space feel special with the Wavy Side Table. With a free-flowing organic tabletop and compact design, this versatile piece serves as a nightstand, convenient side table, or a display pedestal for vessels and books.