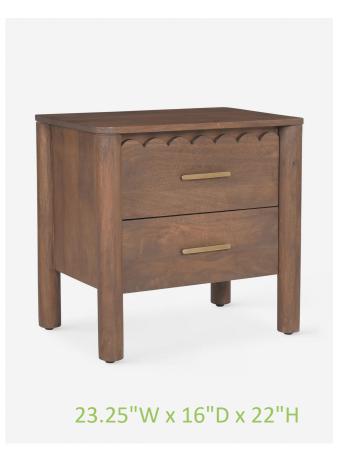

The nightstand grounds modern appeal in natural grain warmth and charm. The clean-lined frame is adorned with scalloped detailing and brass-finished hardware, setting off its profile with a unique touch. This small nightstand features two drawers, offering plentiful storage you can style bedside any sized bed.