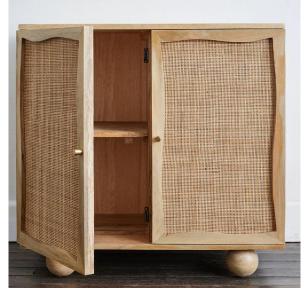

11

- Featuring two internal shelves that can be height adjusted or removed entirely, the Rattan Sideboard adapts to any storage need.
- Wavy wood detailing frames each door, accenting recessed rattan panelling and casting striking shadows.
- Balanced on four sturdy spherical feet, the Rattan Sideboard creates the illusion of space and levity