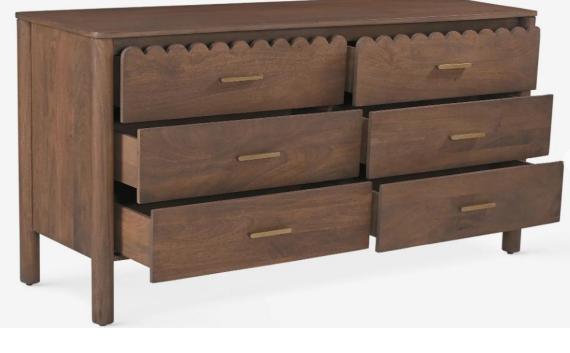

The dresser grounds modern appeal in natural grain warmth and charm. The clean-lined frame is adorned with scalloped detailing and brass-finished hardware, setting off its profile with a unique touch. Six drawers bring spacious storage to this long, low dresser.