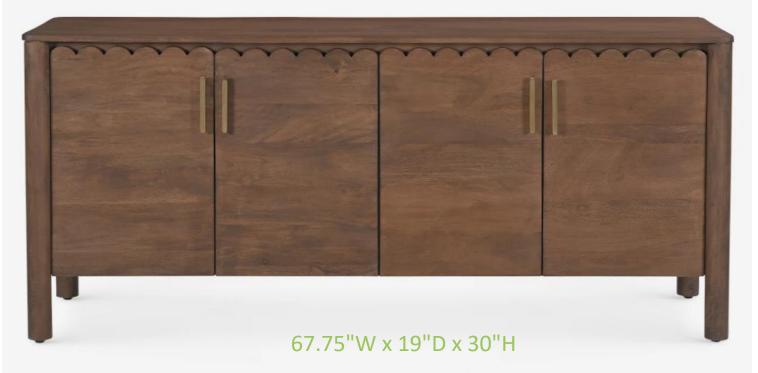

NEW ARRIVALS

The sideboard grounds modern appeal in natural grain warmth and charm. The clean-lined frame is adorned with scalloped detailing and brass-finished hardware, setting off its profile with a unique touch. In this design, three spacious drawers are flanked by cabinet doors, offering versatile storage as a dining room buffet or in a bedroom or lounge.

The sideboard grounds modern appeal in natural grain warmth and charm. The clean-lined frame is adorned with scalloped detailing and brass-finished hardware, setting off its profile with a unique touch. With spacious cabinet storage, this sideboard is set for everything from dishes and linens to household essentials.