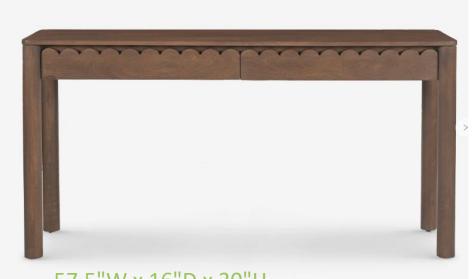

The console table grounds modern appeal in natural grain warmth and charm. The cleanlined frame is adorned with scalloped detailing, setting off the profile with a unique touch. We love the airy design of this console—featuring two drawers for added storage.

57.5"W x 16"D x 30"H

The coffee table grounds modern appeal in natural grain warmth and charm. The cleanlined frame is adorned with scalloped detailing, setting off the profile with a unique touch. This wood coffee table features an open lower shelf, perfect for storage and decor.