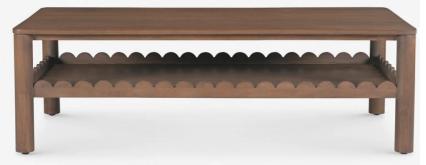

57.5"W x 16"D x 30"H

The coffee table grounds modern appeal in natural grain warmth and charm. The cleanlined frame is adorned with scalloped detailing, setting off the profile with a unique touch. This wood coffee table features an open lower shelf, perfect for storage and decor.