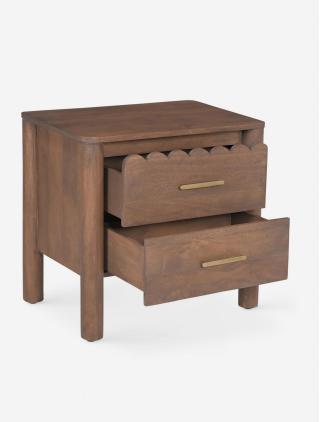

The nightstand grounds modern appeal in natural grain warmth and charm. The clean-lined frame is adorned with scalloped detailing and brass-finished hardware, setting off its profile with a unique touch. This small nightstand features two drawers, offering plentiful storage you can style bedside any sized bed.