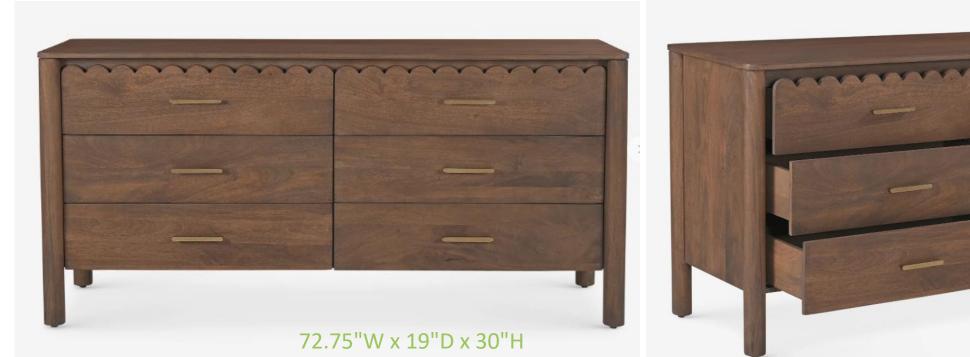

The dresser grounds modern appeal in natural grain warmth and charm. The clean-lined frame is adorned with scalloped detailing and brass-finished hardware, setting off its profile with a unique touch. Six drawers bring spacious storage to this long, low dresser.