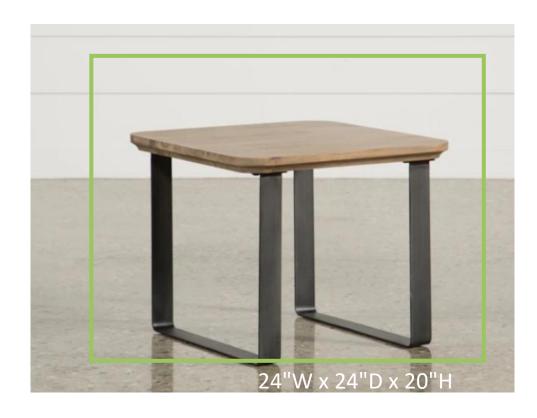

NEW ARRIVALS

20"W x 20"D x 22"H

The side table grounds modern appeal in natural grain warmth and charm. The cleanlined frame is adorned with scalloped detailing, setting off its profile with a unique touch. This end table's open lower shelf is perfect for books or decor.