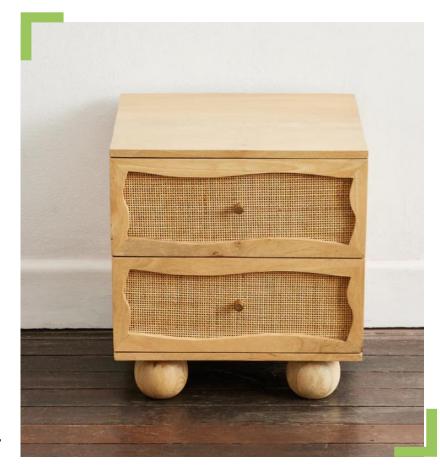

Width: 18.9in
Height: 20.7in
Depth: 15.7in

"

- Offering ample storage, two sliding drawers keep your bedside essentials organized and accessible.
- Wavy wood detailing frames each drawer front, accenting recessed rattan panelling and casting striking shadows.
- Balanced on four sturdy spherical feet, the Rattan Bedside Table creates the illusion of space and levity.