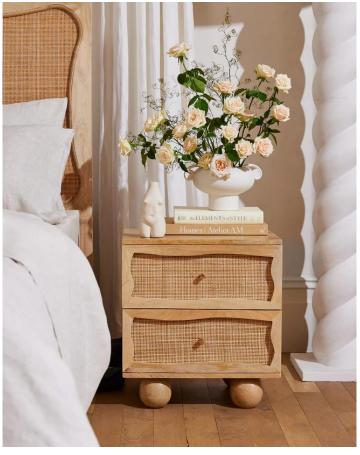

The nightstand grounds modern appeal in natural grain warmth and charm. The clean-lined frame is adorned with scalloped detailing and brass-finished hardware, setting off its profile with a unique touch. This small nightstand features two drawers, offering plentiful storage you can style bedside any sized bed.

Width: 18.9in
Height: 20.7in
Depth: 15.7in

"

- Offering ample storage, two sliding drawers keep your bedside essentials organized and accessible.
- Wavy wood detailing frames each drawer front, accenting recessed rattan panelling and casting striking shadows.
- Balanced on four sturdy spherical feet, the Rattan Bedside Table creates the illusion of space and levity.