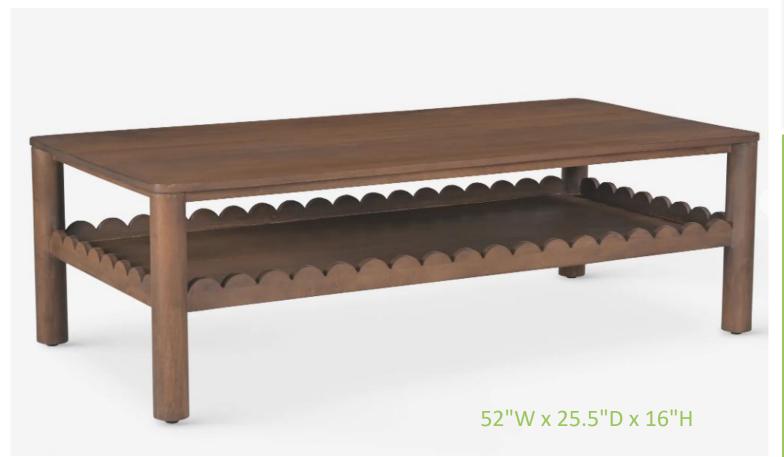

57.5"W x 16"D x 30"H

The coffee table grounds modern appeal in natural grain warmth and charm. The cleanlined frame is adorned with scalloped detailing, setting off the profile with a unique touch. This wood coffee table features an open lower shelf, perfect for storage and decor.