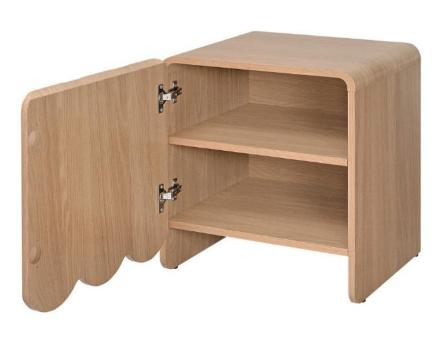

NEW ARRIVALS

20"W x 20"D x 22"H

The side table grounds modern appeal in natural grain warmth and charm. The cleanlined frame is adorned with scalloped detailing, setting off its profile with a unique touch. This end table's open lower shelf is perfect for books or decor.