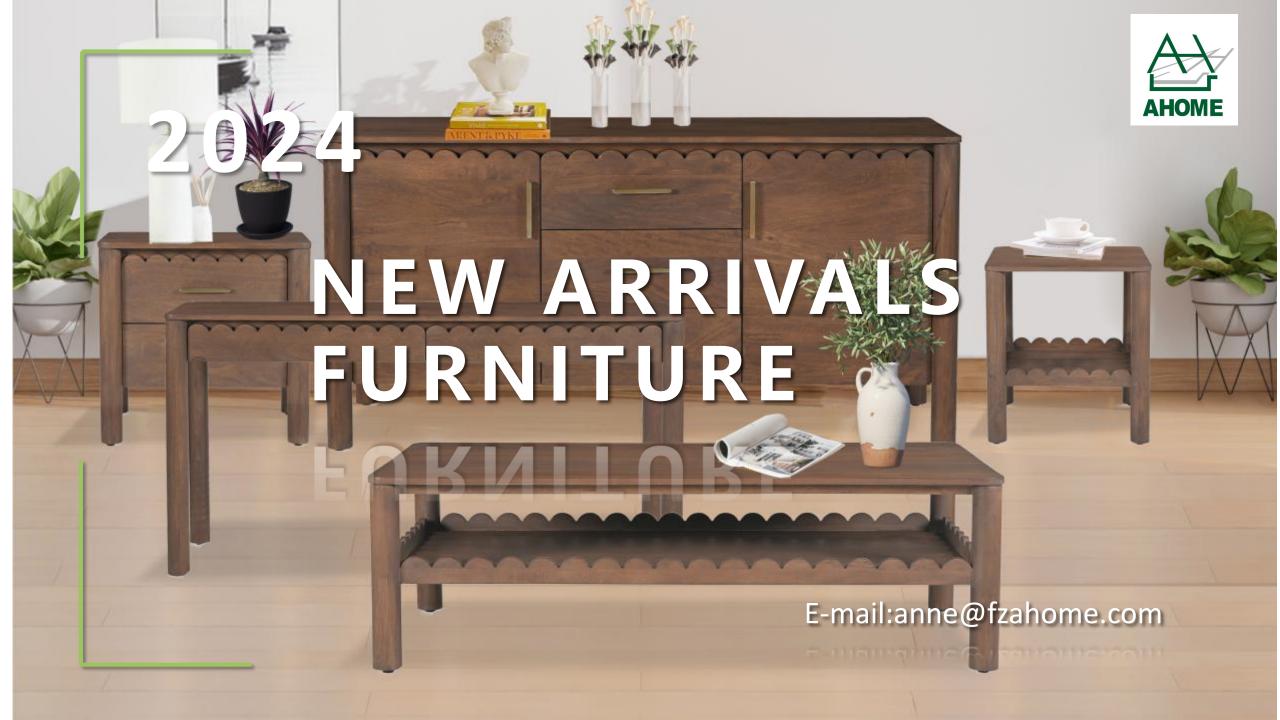

NEW ARRIVALS

The sideboard grounds modern appeal in natural grain warmth and charm. The clean-lined frame is adorned with scalloped detailing and brass-finished hardware, setting off its profile with a unique touch. In this design, three spacious drawers are flanked by cabinet doors, offering versatile storage as a dining room buffet or in a bedroom or lounge.

The sideboard grounds modern appeal in natural grain warmth and charm. The clean-lined frame is adorned with scalloped detailing and brass-finished hardware, setting off its profile with a unique touch. With spacious cabinet storage, this sideboard is set for everything from dishes and linens to household essentials.

The dresser grounds modern appeal in natural grain warmth and charm. The clean-lined frame is adorned with scalloped detailing and brass-finished hardware, setting off its profile with a unique touch. Six drawers bring spacious storage to this long, low dresser.