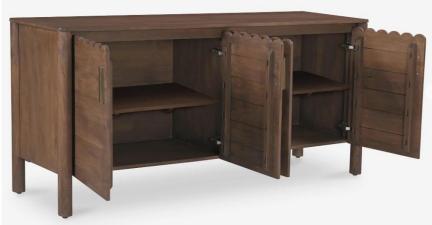

NEW ARRIVALS

The sideboard grounds modern appeal in natural grain warmth and charm. The clean-lined frame is adorned with scalloped detailing and brass-finished hardware, setting off its profile with a unique touch. In this design, three spacious drawers are flanked by cabinet doors, offering versatile storage as a dining room buffet or in a bedroom or lounge.

The sideboard grounds modern appeal in natural grain warmth and charm. The clean-lined frame is adorned with scalloped detailing and brass-finished hardware, setting off its profile with a unique touch. With spacious cabinet storage, this sideboard is set for everything from dishes and linens to household essentials.