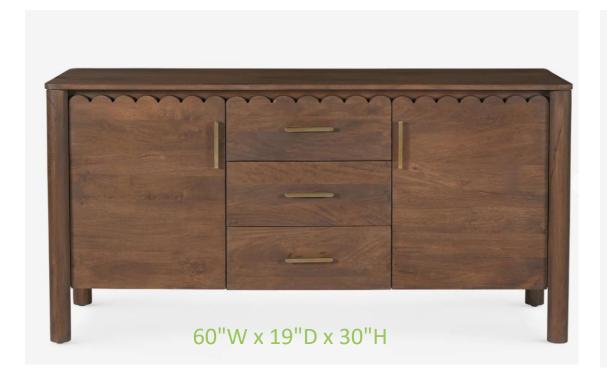

NEW ARRIVALS

The sideboard grounds modern appeal in natural grain warmth and charm. The clean-lined frame is adorned with scalloped detailing and brass-finished hardware, setting off its profile with a unique touch. In this design, three spacious drawers are flanked by cabinet doors, offering versatile storage as a dining room buffet or in a bedroom or lounge.

The sideboard grounds modern appeal in natural grain warmth and charm. The clean-lined frame is adorned with scalloped detailing and brass-finished hardware, setting off its profile with a unique touch. With spacious cabinet storage, this sideboard is set for everything from dishes and linens to household essentials.