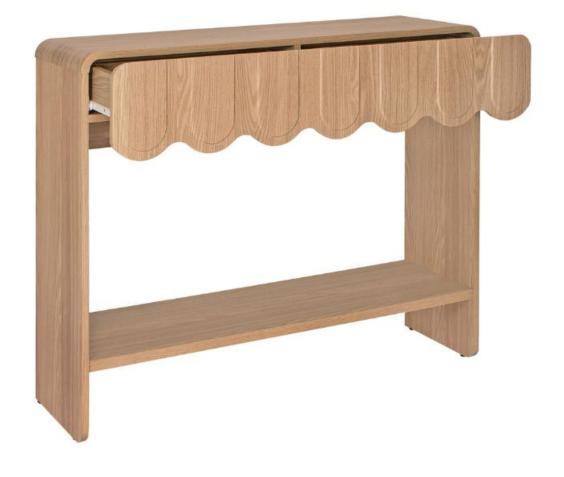

The console table grounds modern appeal in natural grain warmth and charm. The cleanlined frame is adorned with scalloped detailing, setting off the profile with a unique touch. We love the airy design of this console—featuring two drawers for added storage.