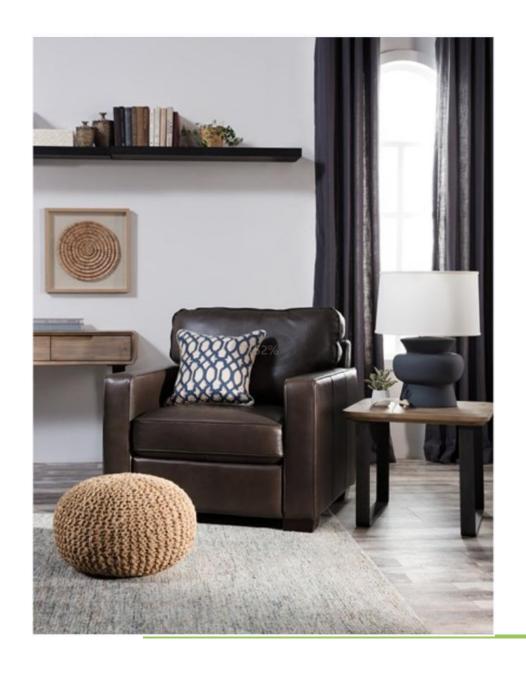

Give your living room a fresh, edgy vibe with our cocktail table. A master of minimalism, it makes clean lines look cooler than ever. Airy metal legs provide a striking, sturdy foundation for solid, which is decked in an on-trend grey finish. The design also features four drawers - two on each side - for seamless storage.