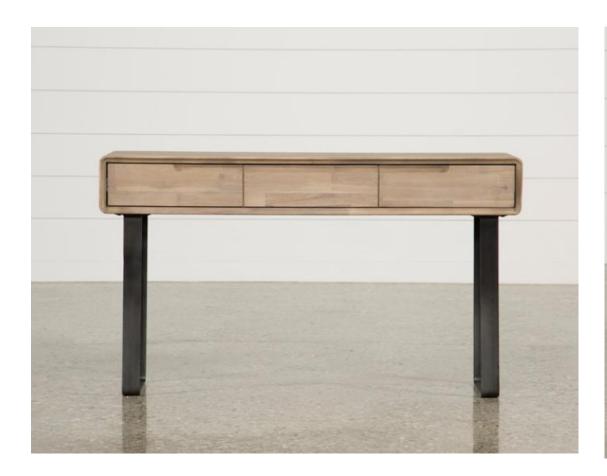

The console table grounds modern appeal in natural grain warmth and charm. The cleanlined frame is adorned with scalloped detailing, setting off the profile with a unique touch. We love the airy design of this console—featuring two drawers for added storage.