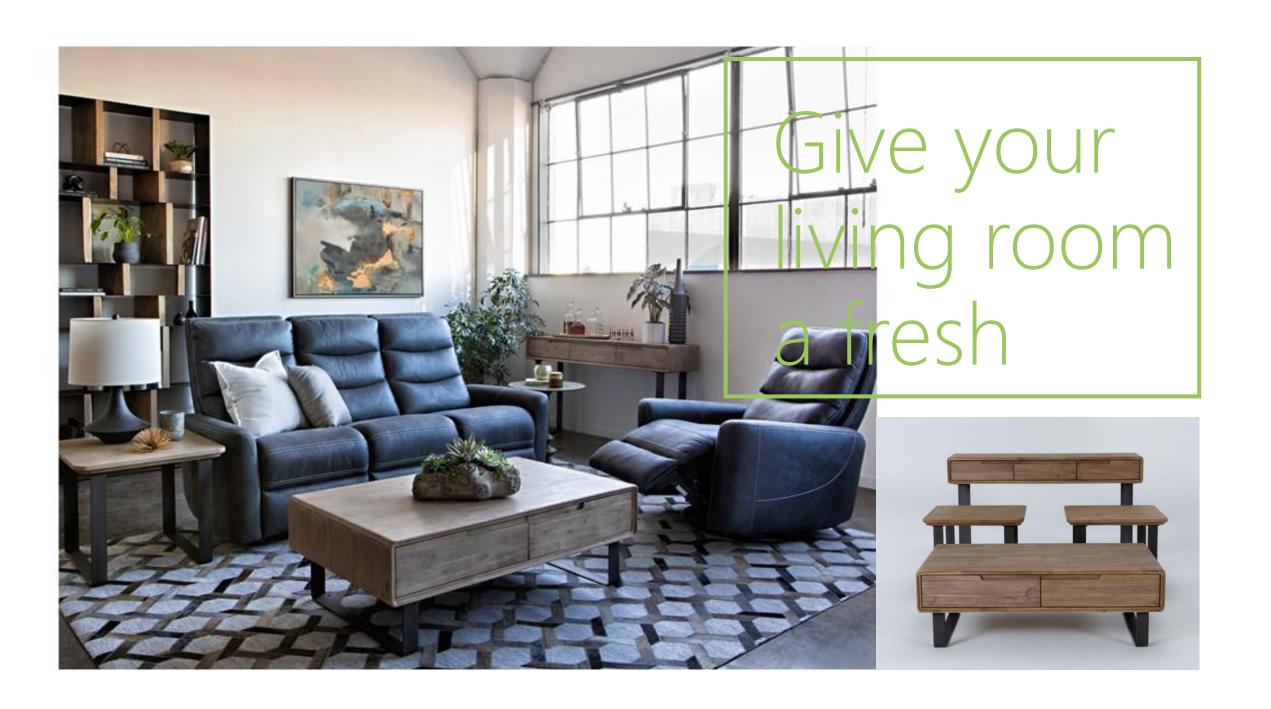

Give your living room a fresh, edgy vibe with our console table. A master of minimalism, it makes clean lines look cooler than ever. Airy metal legs provide a striking, sturdy foundation for solid, which is decked in an on-trend grey finish. The design also features drawers for seamless storage.