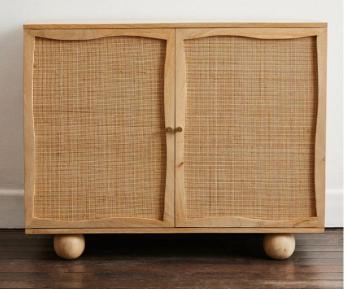

11

- Featuring two internal shelves that can be height adjusted or removed entirely, the Rattan Sideboard adapts to any storage need.
- Wavy wood detailing frames each door, accenting recessed rattan panelling and casting striking shadows.
- Balanced on four sturdy spherical feet, the Rattan Sideboard creates the illusion of space and levity