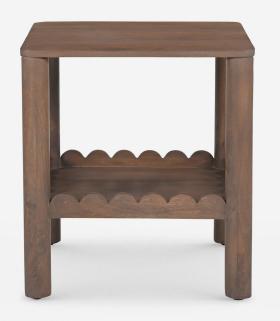

NEW ARRIVALS

20"W x 20"D x 22"H

The side table grounds modern appeal in natural grain warmth and charm. The cleanlined frame is adorned with scalloped detailing, setting off its profile with a unique touch. This end table's open lower shelf is perfect for books or decor.