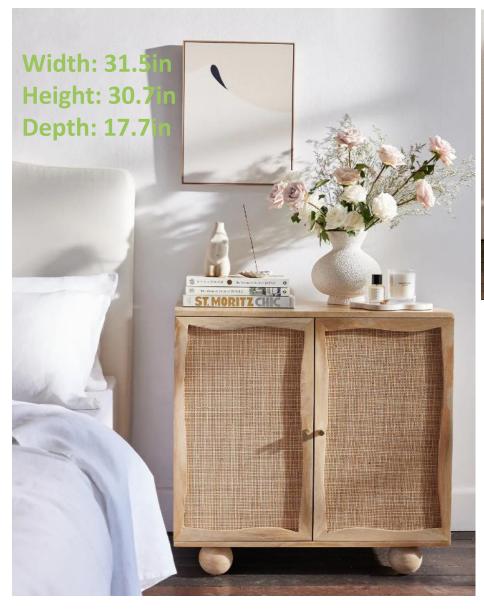

11

- Featuring two internal shelves that can be height adjusted or removed entirely, the Rattan Sideboard adapts to any storage need.
- Wavy wood detailing frames each door, accenting recessed rattan panelling and casting striking shadows.
- Balanced on four sturdy spherical feet, the Rattan Sideboard creates the illusion of space and levity