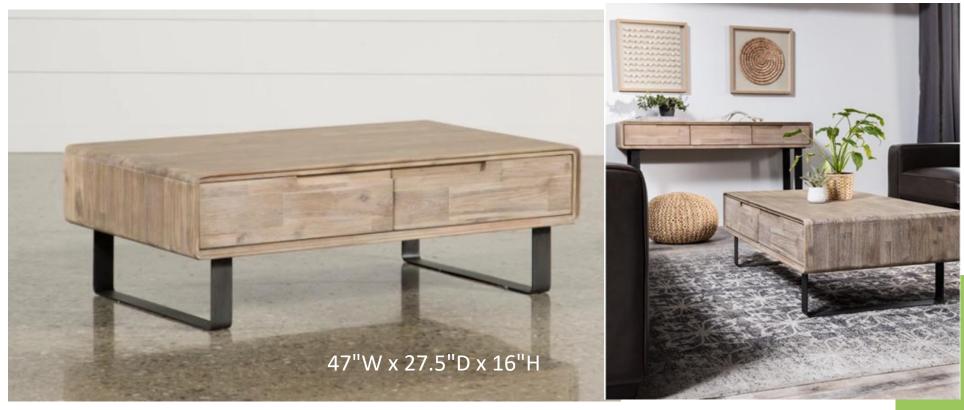

57.5"W x 16"D x 30"H

The coffee table grounds modern appeal in natural grain warmth and charm. The cleanlined frame is adorned with scalloped detailing, setting off the profile with a unique touch. This wood coffee table features an open lower shelf, perfect for storage and decor.