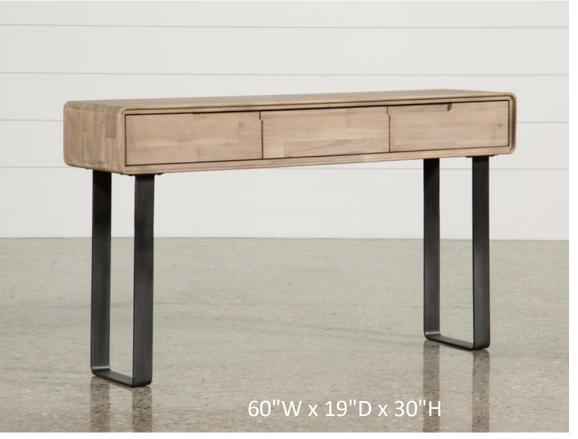

The console table grounds modern appeal in natural grain warmth and charm. The cleanlined frame is adorned with scalloped detailing, setting off the profile with a unique touch. We love the airy design of this console—featuring two drawers for added storage.