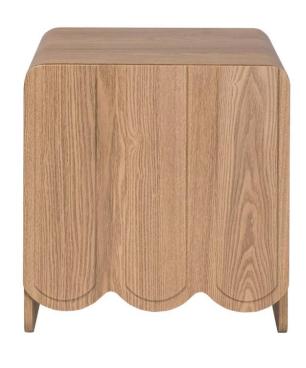

NEW ARRIVALS

20"W x 20"D x 22"H

The side table grounds modern appeal in natural grain warmth and charm. The cleanlined frame is adorned with scalloped detailing, setting off its profile with a unique touch. This end table's open lower shelf is perfect for books or decor.