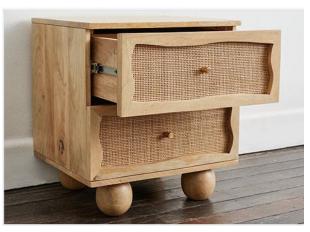

Width: 18.9in
Height: 20.7in
Depth: 15.7in

"

- Offering ample storage, two sliding drawers keep your bedside essentials organized and accessible.
- Wavy wood detailing frames each drawer front, accenting recessed rattan panelling and casting striking shadows.
- Balanced on four sturdy spherical feet, the Rattan Bedside Table creates the illusion of space and levity.