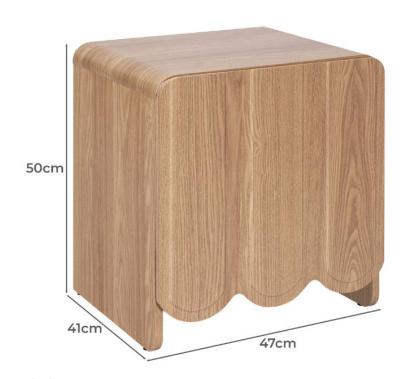

NEW ARRIVALS

20"W x 20"D x 22"H

The side table grounds modern appeal in natural grain warmth and charm. The cleanlined frame is adorned with scalloped detailing, setting off its profile with a unique touch. This end table's open lower shelf is perfect for books or decor.