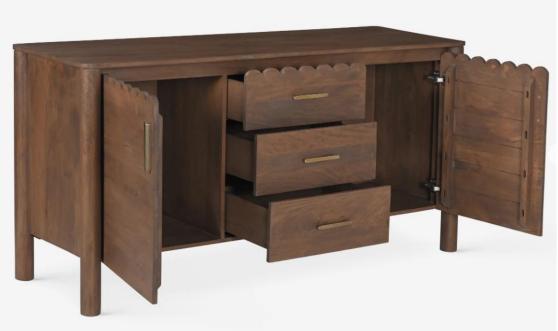

NEW ARRIVALS

The sideboard grounds modern appeal in natural grain warmth and charm. The clean-lined frame is adorned with scalloped detailing and brass-finished hardware, setting off its profile with a unique touch. In this design, three spacious drawers are flanked by cabinet doors, offering versatile storage as a dining room buffet or in a bedroom or lounge.

The sideboard grounds modern appeal in natural grain warmth and charm. The clean-lined frame is adorned with scalloped detailing and brass-finished hardware, setting off its profile with a unique touch. With spacious cabinet storage, this sideboard is set for everything from dishes and linens to household essentials.