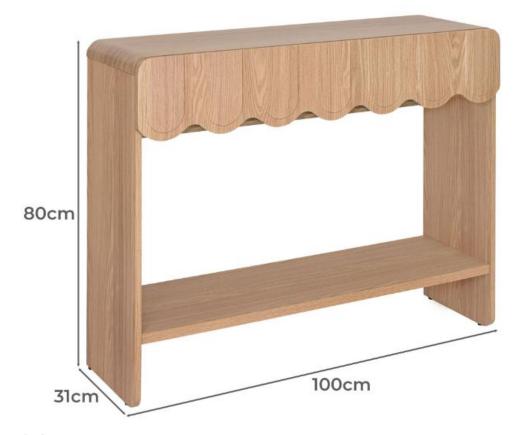

The console table grounds modern appeal in natural grain warmth and charm. The cleanlined frame is adorned with scalloped detailing, setting off the profile with a unique touch. We love the airy design of this console—featuring two drawers for added storage.