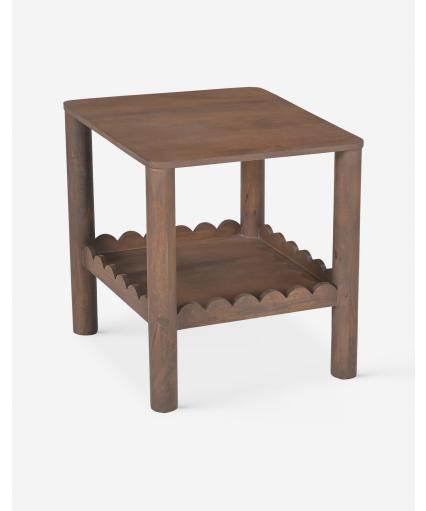

NEW ARRIVALS

20"W x 20"D x 22"H

The side table grounds modern appeal in natural grain warmth and charm. The cleanlined frame is adorned with scalloped detailing, setting off its profile with a unique touch. This end table's open lower shelf is perfect for books or decor.