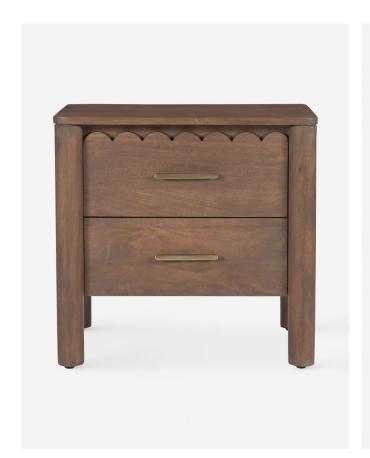

The nightstand grounds modern appeal in natural grain warmth and charm. The clean-lined frame is adorned with scalloped detailing and brass-finished hardware, setting off its profile with a unique touch. This small nightstand features two drawers, offering plentiful storage you can style bedside any sized bed.