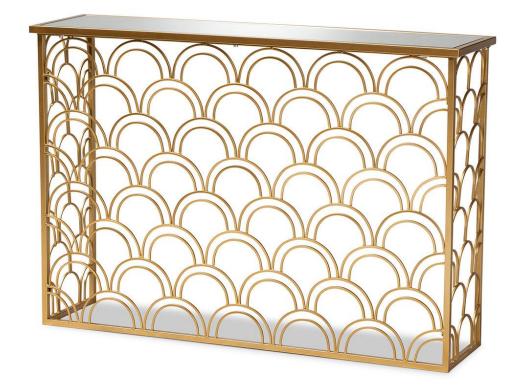

### Gold Foldable Quad Table with Ripple Design

Designer tables can be customized with different colors and different patterns