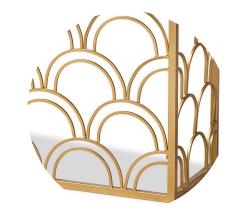

### Gold Foldable Quad Table with Ripple Design

Designer tables can be customized with different colors and different patterns