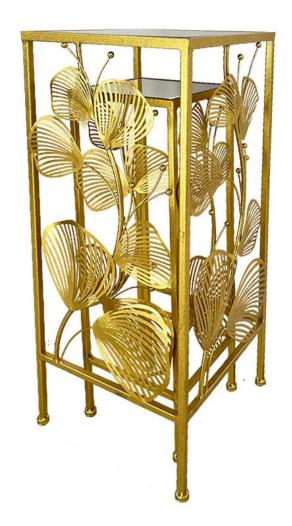

### Gold Foldable Quad Table with Ripple Design

Designer tables can be customized with different colors and different patterns