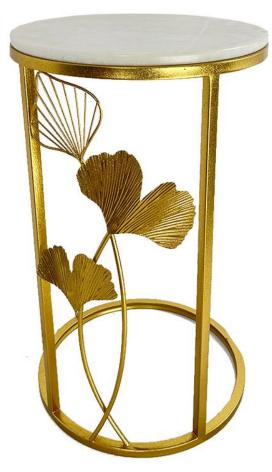

### Gold Foldable Quad Table with Ripple Design

Designer tables can be customized with different colors and different patterns