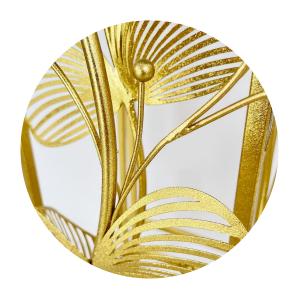

### Gold Foldable Quad Table with Ripple Design

Designer tables can be customized with different colors and different patterns