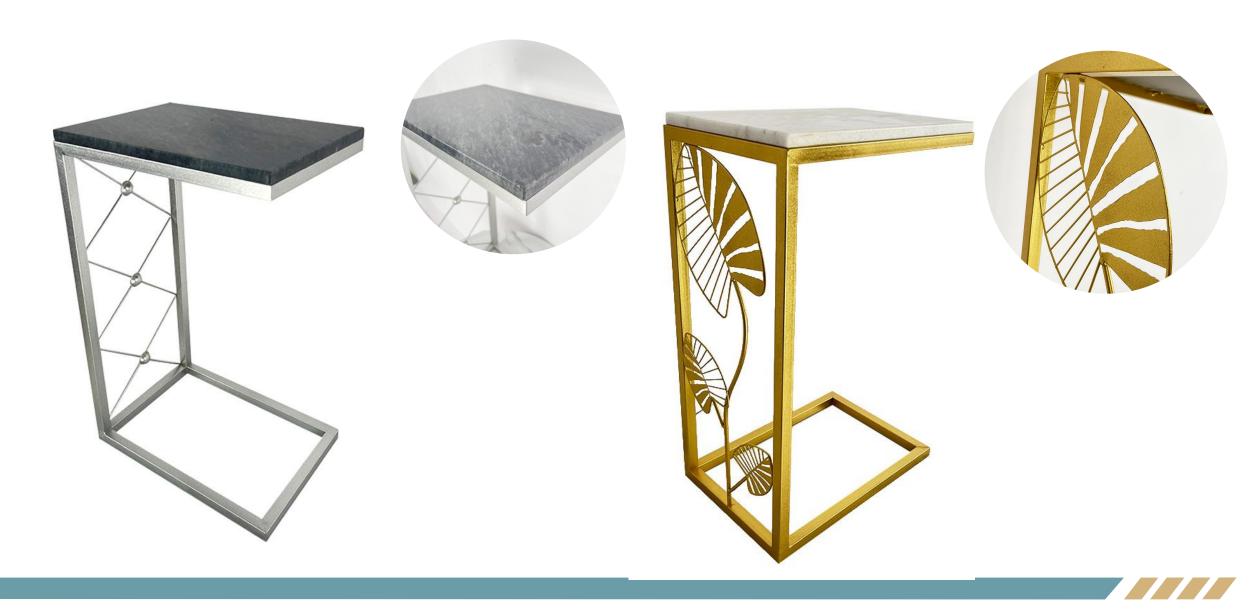

### Gold Foldable Quad Table with Ripple Design

Designer tables can be customized with different colors and different patterns