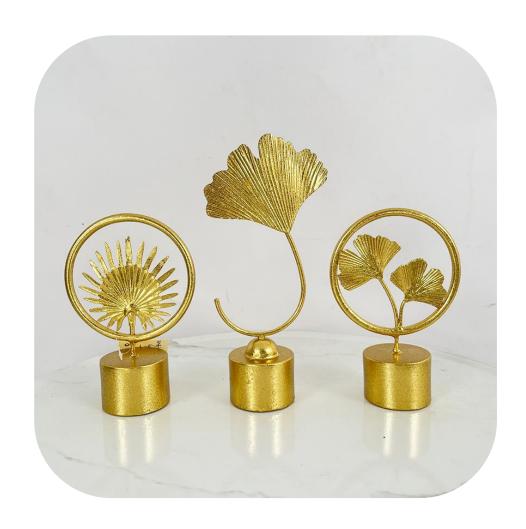

## Designer hanging mirrors in customizable sizes







## Designer hanging mirrors in customizable sizes







### Designer multi-faceted mirrors in customizable sizes





### As a mirror as well as a home decorations





### As a mirror and also as an organizer tray





### Different shapes of organizer tray mirrors





### Different colors of organizer tray mirrors





### Organizer Tray Mirrors in Different Design Styles





### Design-inspired organizer tray mirrors





### Multi-Shape Design Candle Holders







### Candle holders with designable pattens





### Designer candle holders with different shapes and design patterns

















# Jewelry trays with Unique Designs







### Customizable styled jewelry trays







### Decorations with customizable designs







### Fuzhou Ahome Crafts Co., Ltd



### ANNE:

(General Manager)

13338423727



0086-591-87511690 0086-591-87511635







E-mail: anne@fzahome.com Website:www.fzahome.com



OFFICE: 1209-1210, Building 2, Minishu, Rongxin Shuang Hang Reval, Fuzhou China. FACTORY: No.46, Guyang Cun, Hongwei Village. Minhou Country, Fuzhou. China