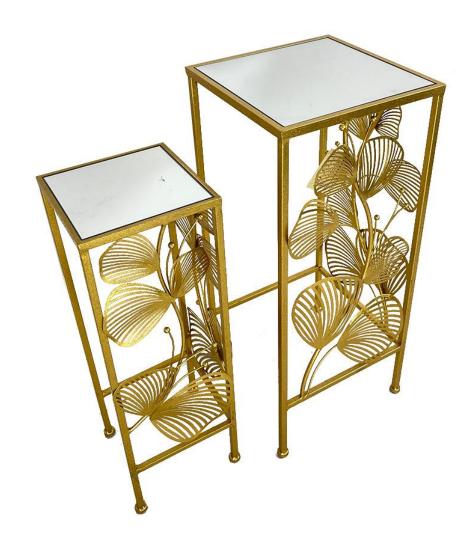

### Gold Foldable Quad Table with Ripple Design

Designer tables can be customized with different colors and different patterns