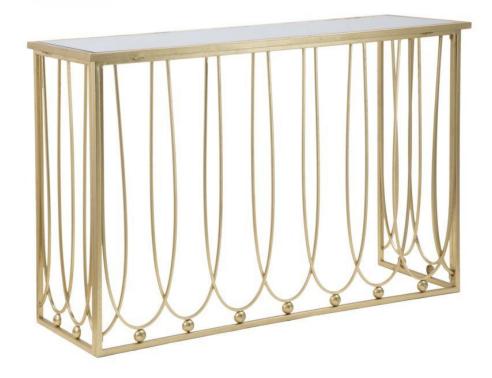

### Gold Foldable Quad Table with Ripple Design

Designer tables can be customized with different colors and different patterns