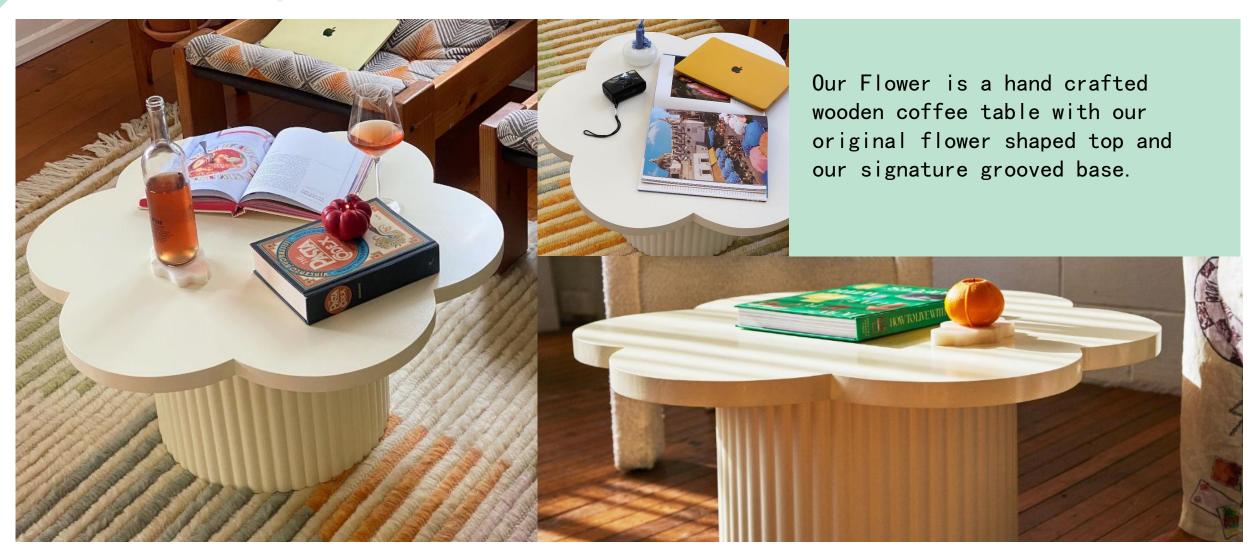

# Flower shaped Side Table

Our Flower is a hand crafted wooden side table with our original flower shaped top and our signature grooved base.