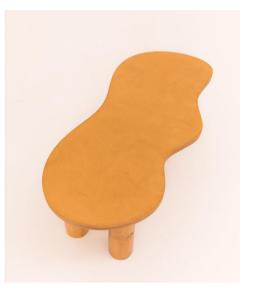

# Flower shaped Side Table

Our Flower is a hand crafted wooden side table with our original flower shaped top and our signature grooved base.

## Flower shaped Side Table

Flower shaped side table is available in several finishes: natural wood for a sleek and minimalist style, stained to bring warmth to the wood, or lacquered to contrast your interior with a few colors. Removable, the feet will simply be screwed into the holes located under the top to fix them.