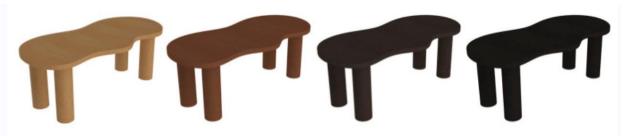

ercup is our original hand crafted wooden coffee table. Featuring our scrumptious wavy edges and and our signature grooved base. Finished in a satin polyurethane, this baby is smoooooth.

# Oval shaped coffee table with wavy edges



Our chunky Big
Loaf.. with WAVY
edges! She's a
hand crafted
wooden coffee
table with an oval
shaped top, wavy
edges and our
signature grooved
legs.

SIZE:110x57x40cm

# Flower Shaped Coffee Table



SIZE:85x85x40cm

## Natural Mushroom Side Table



SIZE: S:35X35x40cm

L:35X35X50cm

- Colors: Black, Natural, Walnut, White.
- Made of wood.
- Easy Assembly
- Customers are responsible for installation.



## coffee tabl





Unique hexagonal design Iconic fluted base Adds color to a rustic home

### Wooden coffee table with organic shape and pretty curves











With its sensual curves, our table is adorned with elegance by expanding its playing field with new shades.
Organic shaped wooden coffee tablecomes

pre-treated and to be assembled.

The legs will simply be screwed into the holes under the top to secure them (no tools required).





## Flower shaped Side Table

Flower shaped side table is available in several finishes: natural wood for a sleek and minimalist style, stained to bring warmth to the wood, or lacquered to contrast your interior with a few colors. Removable, the feet will simply be screwed into the holes located under the top to fix them.



#### Scalloped Bench



SIZE:138x38x42cm

#### coffee table





To be used as a side table or a stool, this minimalist design piece will make a difference in your home.

The legs can b