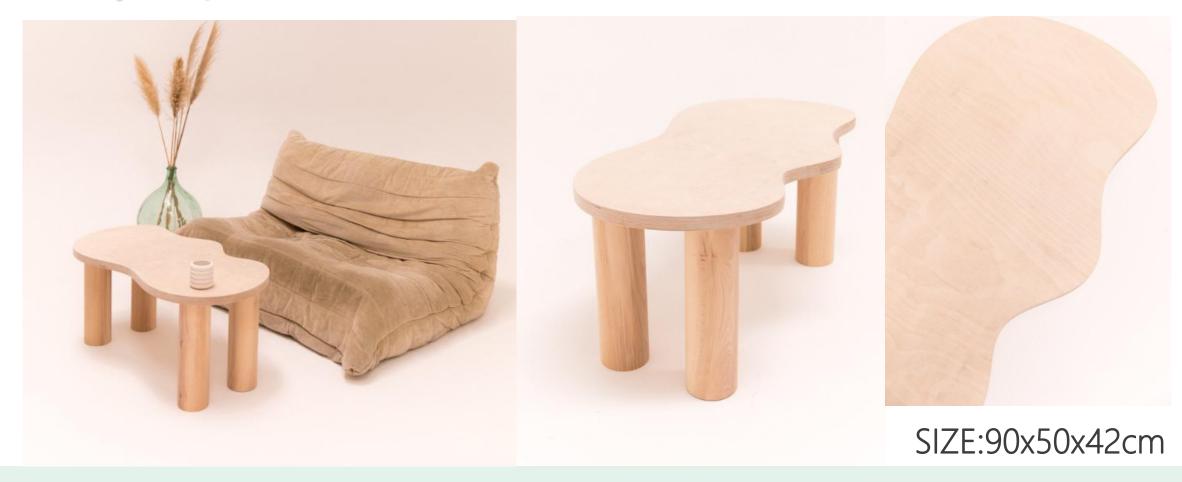

### Wooden coffee table with organic shape and pretty curves

With its sensual curves, our table is adorned with elegance by expanding its playing field with new shades.
Organic shaped wooden coffee tablecomes

pre-treated and to be assembled.

The legs will simply be screwed into the holes under the top to secure them (no tools required).