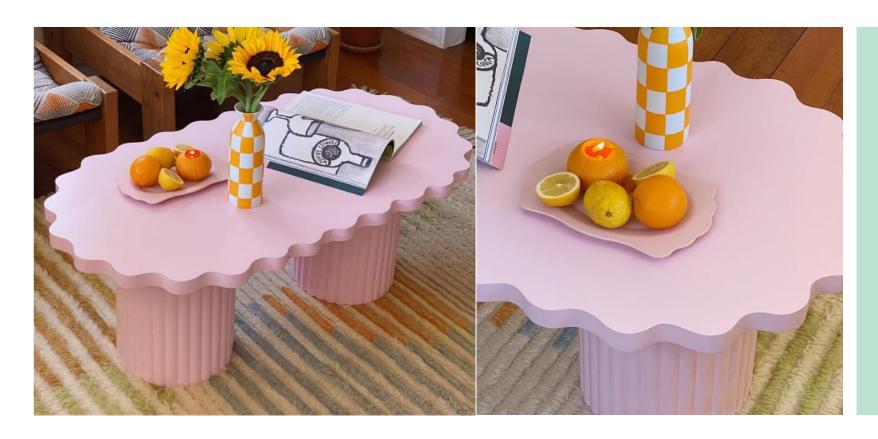

ginal hand crafted wooden console. Featuring our scrumptious wavy edges and our signature grooved base.

SIZE:57x57x40cm

# Flower shaped Side Table

Our Flower is a hand crafted wooden side table with our original flower shaped top and our signature grooved base.







# Wavy Buttercup Shaped Side Table

The wavy Buttercup is our original hand crafted wooden side table. Featuring our scrumptious wavy edges and our signature grooved leg.



SIZE57x57x40cm

Fluted wavy circle buttercup coffee table in a natural finish





SIZE: 87x87x40cm

The natural wavy Buttercup is our original hand crafted wooden coffee table. Featuring our scrumptious wavy edges and and our signature grooved base. Finished in a satin polyurethane, this baby is smoooooth.

# Oval shaped coffee table with wavy edges



Our chunky Big
Loaf.. with WAVY
edges! She's a
hand crafted
wooden coffee
table with an oval
shaped top, wavy
edges and our
signature grooved
legs.

SIZE:110x57x40cm

# Flower Shaped Coffee Table



SIZE:85x85x40cm

## Natural Mushroom Side Table



SIZE: S:35X35x40cm

L:35X35X50cm

- Colors: Black, Natural, Walnut, White.
- Made of wood.
- Easy Assembly
- Customers are responsible for installation.



## coffee tabl





Unique hexagonal design Iconic fluted base Adds color to a rustic home

### Wooden coffee table with organic shape and pretty curves











With its sensual curves, our table is adorned with elegance by expanding its playing field with new shades.
Organic shaped wooden coffee tablecomes

pre-treated and to be assembled.

The legs will simply be screwed into the hole