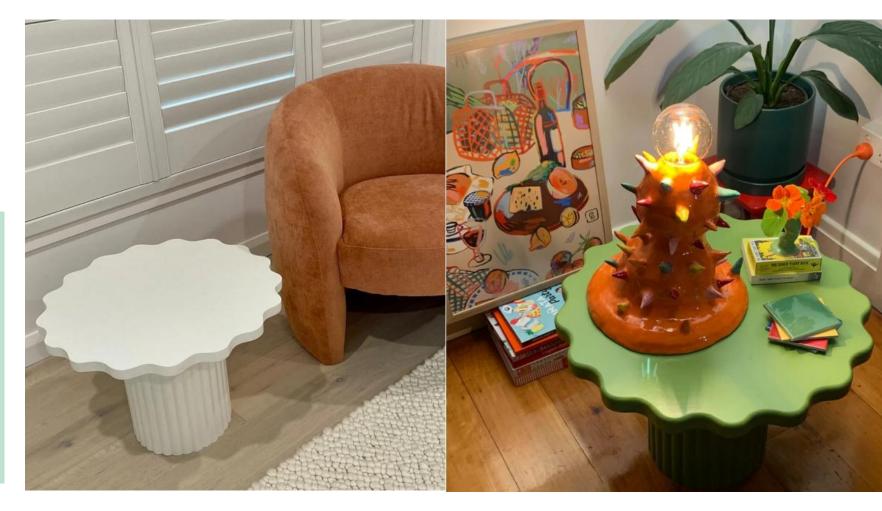

# Wavy Buttercup Shaped Side Table

The wavy Buttercup is our original hand crafted wooden side table. Featuring our scrumptious wavy edges and our signature grooved leg.

SIZE57x57x40cm

Fluted wavy circle buttercup coffee table in a natural finish

SIZE: 87x87x40cm

The natural wavy Buttercup is our original hand crafted wooden coffee table. Featuring our scrumptious wavy edges and and our signature grooved base. Finished in a satin polyurethane, this baby is smoooooth.