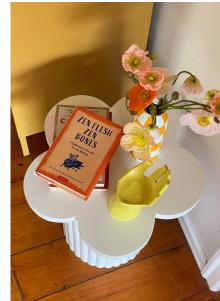

# Flower shaped Side Table

Our Flower is a hand crafted wooden side table with our original flower shaped top and our signature grooved base.