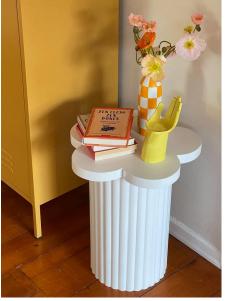

# Flower shaped Side Table

Our Flower is a hand crafted wooden side table with our original flower shaped top and our signature grooved base.