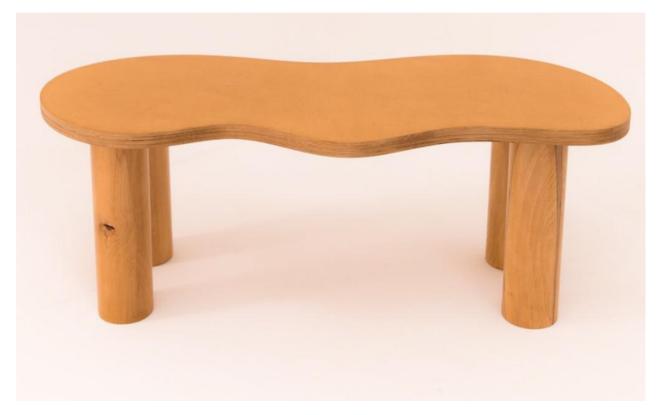

### Wooden coffee table with organic shape and pretty curves

With its sensual curves, our table is adorned with elegance by expanding its playing field with new shades.
Organic shaped wooden coffee tablecomes

pre-treated and to be assembled.

The legs will simply be screwed into the holes under the top to secure them (no tools required).