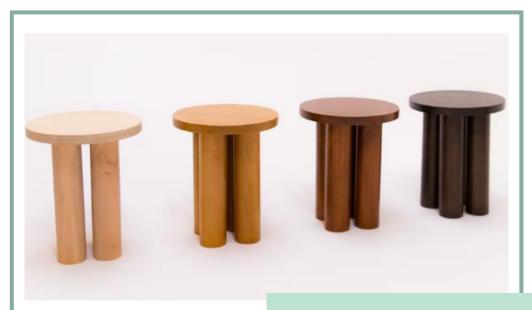

## Natural Mushroom Side Table

SIZE: S:35X35x40cm

L:35X35X50cm

- Colors: Black, Natural, Walnut, White.
- Made of wood.
- Easy Assembly
- Customers are responsible for installation.

#### coffee table

To be used as a side table or a stool, this minimalist design piece will make a difference in your home.

The legs can be disassembled and simply screwed into the holes under the table top to fix them.

SIZE:35x35x42cm