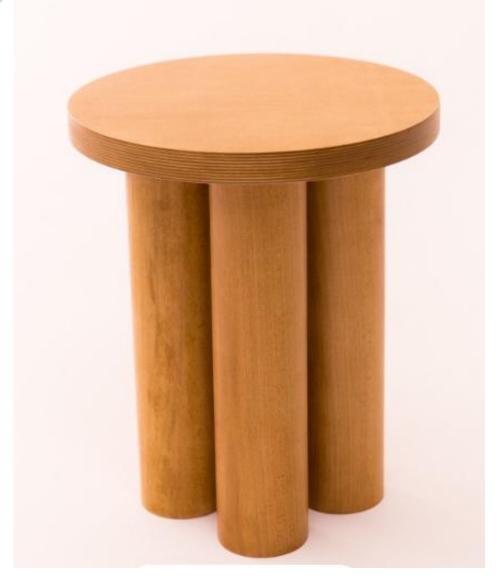

## Natural Mushroom Side Table

SIZE: S:35X35x40cm

L:35X35X50cm

- Colors: Black, Natural, Walnut, White.
- Made of wood.
- Easy Assembly
- Customers are responsible for installation.

#### coffee table

To be used as a side table or a stool, this minimalist design piece will make a difference in your home.

The legs can be disassembled and simply screwed into the holes under the table top to fix them.

SIZE:35x35x42cm