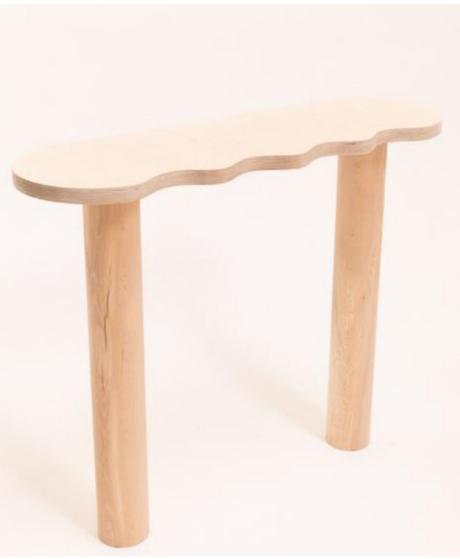

The Wavy Console is our original hand crafted wooden console. Featuring our scrumptious wavy edges and our signature grooved base.

SIZE:57x57x40cm