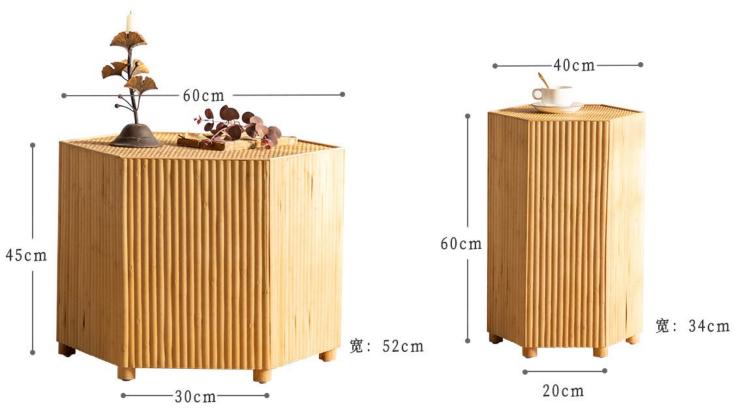

## coffee tabl

Unique hexagonal design Iconic fluted base Adds color to a rustic home