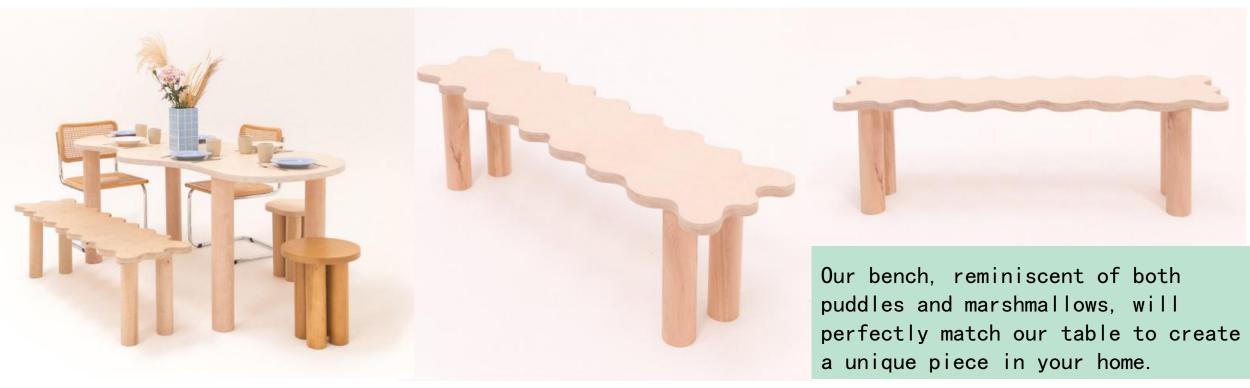

## coffee tabl





Unique hexagonal design Iconic fluted base Adds color to a rustic home

### Wooden coffee table with organic shape and pretty curves











With its sensual curves, our table is adorned with elegance by expanding its playing field with new shades.
Organic shaped wooden coffee tablecomes

pre-treated and to be assembled.

The legs will simply be screwed into the holes under the top to secure them (no tools required).





## Flower shaped Side Table

Flower shaped side table is available in several finishes: natural wood for a sleek and minimalist style, stained to bring warmth to the wood, or lacquered to contrast your interior with a few colors. Removable, the feet will simply be screwed into the holes located under the top to fix them.



#### Scalloped Bench



SIZE:138x38x42cm

#### coffee table





To be used as a side table or a stool, this minimalist design piece will make a difference in your home.

The legs can be disassembled and simply screwed into the holes under the table top to fix them.

SIZE:35x35x42cm

#### Wavy shaped wooden console table





SIZE:98.5x32x80cm

Tour console table and its pretty wavy curves will be the design ally for furnishing an entrance. With its long top, it will be perfect for fitting into a hallway or corner of a room.

#### Wavy shaped wooden console table



With its minimalist curves, our table comes in a mini version to find its place even in small spaces. The table is treated with a natural finishing oil for protection against water and stains.

#### Coffee table



Our coffee table with its rounded