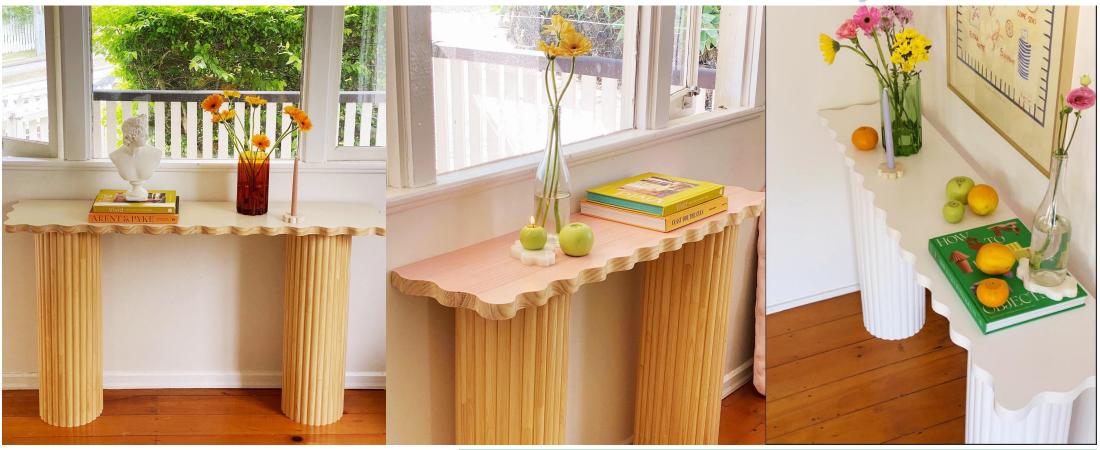

The Wavy Console is our original hand crafted wooden console. Featuring our scrumptious wavy edges and our signature grooved base.

SIZE:57x57x40cm