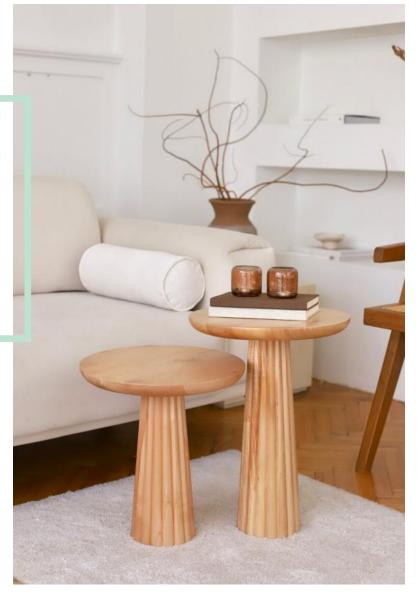

# Flower shaped Side Table

Our Flower is a hand crafted wooden side table with our original flower shaped top and our signature grooved base.

## Flower shaped Side Table

Flower shaped side table is available in several finishes: natural wood for a sleek and minimalist style, stained to bring warmth to the wood, or lacquered to contrast your interior with a few colors. Removable, the feet will simply be screwed into the holes located under the top to fix them.