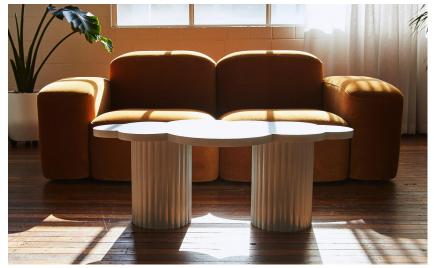

## Cloud Shaped Coffee Table

Our Cloud is a hand crafted wooden coffee table featuring our original (the one and only) cloud shaped top and our signature grooved legs.

SIZE:40x60x110cm

Wavy console

SIZE:32x80x140cm