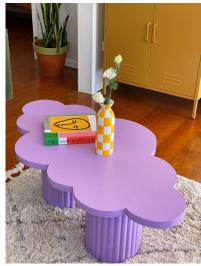

## Cloud Shaped Coffee Table

Our Cloud is a hand crafted wooden coffee table featuring our original (the one and only) cloud shaped top and our signature grooved legs.

SIZE:40x60x110cm

Wavy console

SIZE:32x80x140cm