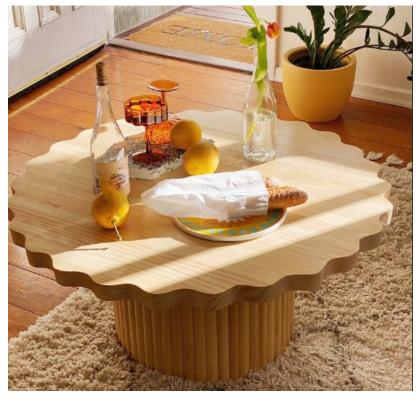

### Wooden coffee table with organic shape and pretty curves

With its sensual curves, our table is adorned with elegance by expanding its playing field with new shades.
Organic shaped wooden coffee tablecomes

pre-treated and to be assembled.

The legs will simply be screwed into the holes under the top to secure them (no tools required).