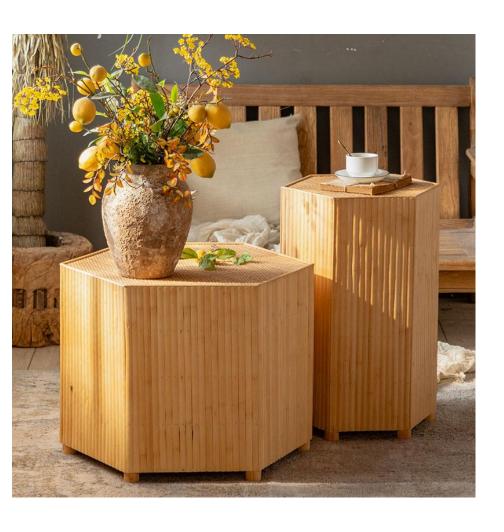

## coffee tabl

Unique hexagonal design Iconic fluted base Adds color to a rustic home