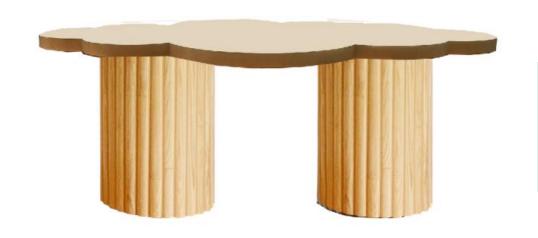

## Cloud Shaped Coffee Table

Our Cloud is a hand crafted wooden coffee table featuring our original (the one and only) cloud shaped top and our signature grooved legs.

SIZE:40x60x110cm

Wavy console

SIZE:32x80x140cm