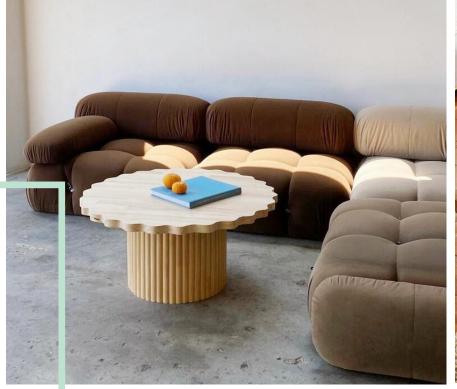

### Wooden coffee table with organic shape and pretty curves

With its sensual curves, our table is adorned with elegance by expanding its playing field with new shades.
Organic shaped wooden coffee tablecomes

pre-treated and to be assembled.

The legs will simply be screwed into the holes under the top to secure them (no tools required).