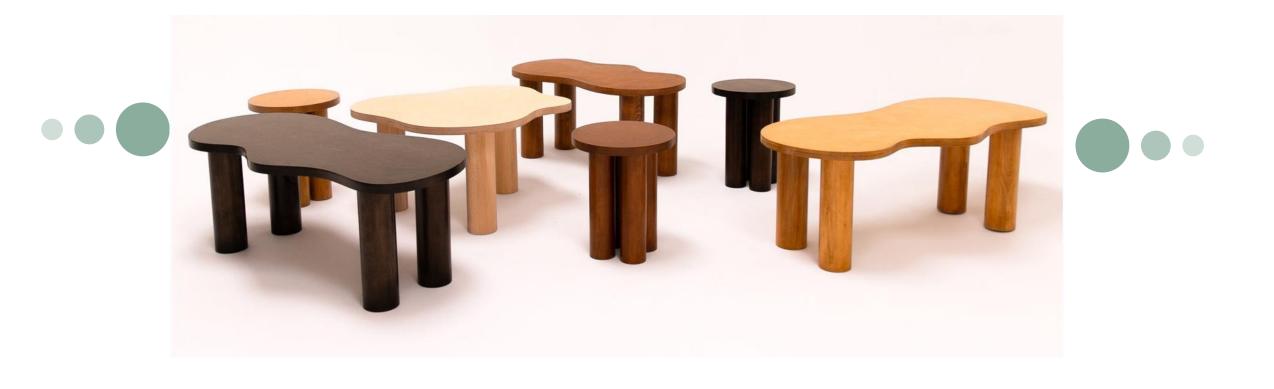

### Wooden coffee table with organic shape and pretty curves

With its sensual curves, our table is adorned with elegance by expanding its playing field with new shades.
Organic shaped wooden coffee tablecomes

pre-treated and to be assembled.

The legs will simply be screwed into the holes under the top to secure them (no tools required).