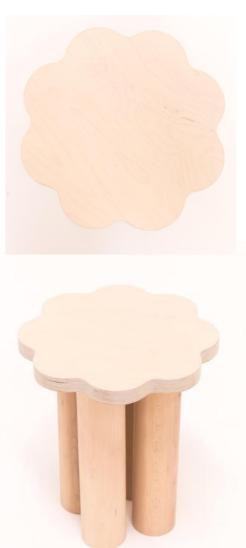

# Flower shaped Side Table

Our Flower is a hand crafted wooden side table with our original flower shaped top and our signature grooved base.

## Flower shaped Side Table

Flower shaped side table is available in several finishes: natural wood for a sleek and minimalist style, stained to bring warmth to the wood, or lacquered to contrast your interior with a few colors. Removable, the feet will simply be screwed into the holes located under the top to fix them.