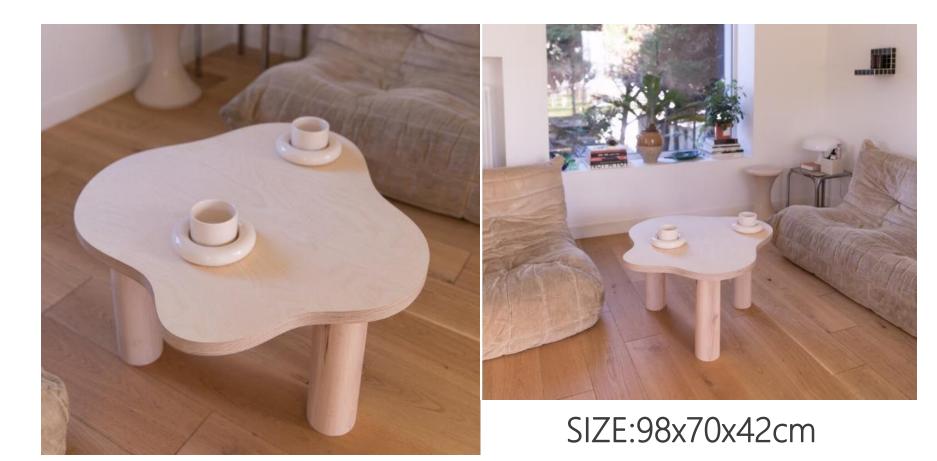

### Wooden coffee table with organic shape and pretty curves

With its sensual curves, our table is adorned with elegance by expanding its playing field with new shades.
Organic shaped wooden coffee tablecomes

pre-treated and to be assembled.

The legs will simply be screwed into the holes under the top to secure them (no tools required).