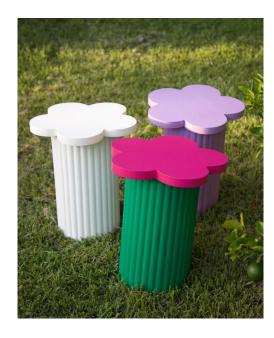

# Flower shaped Side Table

Our Flower is a hand crafted wooden side table with our original flower shaped top and our signature grooved base.