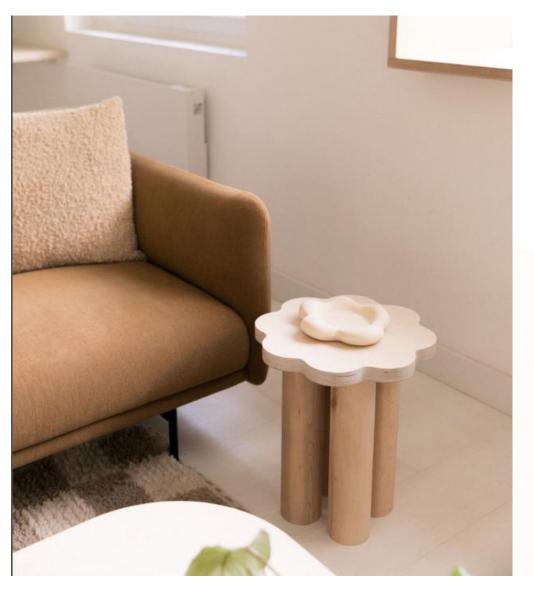

# Flower shaped Side Table

Our Flower is a hand crafted wooden side table with our original flower shaped top and our signature grooved base.

## Flower shaped Side Table

Flower shaped side table is available in several finishes: natural wood for a sleek and minimalist style, stained to bring warmth to the wood, or lacquered to contrast your interior with a few colors. Removable, the feet will simply be screwed into the holes located under the top to fix them.