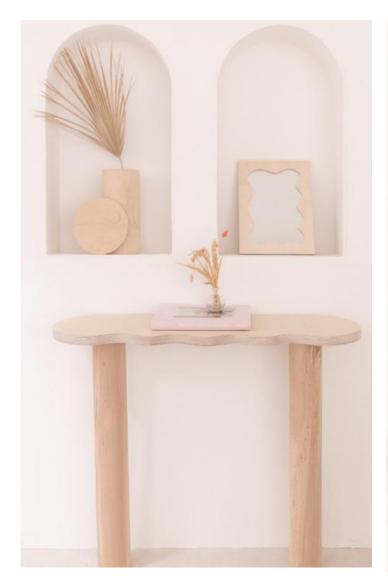

The Wavy Console is our original hand crafted wooden console. Featuring our scrumptious wavy edges and our signature grooved base.

SIZE:57x57x40cm

#### Wavy shaped wooden console table

SIZE:98.5x32x80cm

Tour console table and its pretty wavy curves will be the design ally for furnishing an entrance. With its long top, it will be perfect for fitting into a hallway or corner of a room.