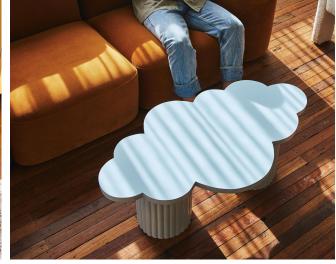

## Cloud Shaped Coffee Table

Our Cloud is a hand crafted wooden coffee table featuring our original (the one and only) cloud shaped top and our signature grooved legs.

SIZE:40x60x110cm

Wavy console

SIZE:32x80x140cm