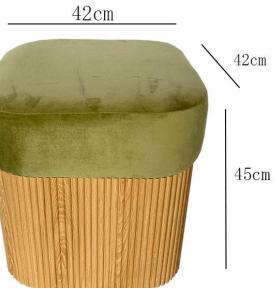

#### Various colors to choose from

• Stable frame

- Strong load-bearing capacity
- Even and beautiful with soft cushion
- Comfortable and cozy