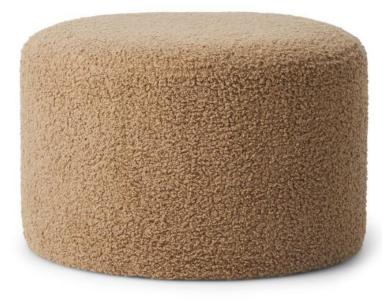

## Plush cushion colors available

- Fashion Round Stool
- High elasticity foam
- Skin-friendly and wear-resistant
- Stable frame

#### SIZE:30.2X30.2X31CM