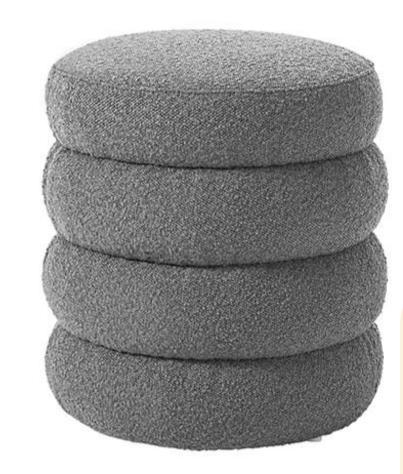

## Plush cushion size can be customized

Petal shape design Skin-friendly and wear-resistant Stackable and patchable