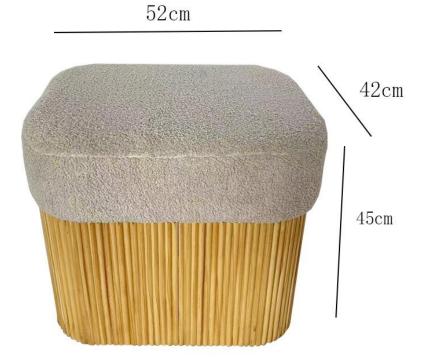

45 cm

- Strong load-bearing capacity
- Even and beautiful with soft cushion
- Comfortable and cozy