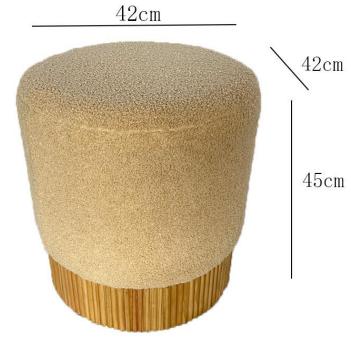

45 cm

- Strong load-bearing capacity
- Even and beautiful with soft cushion
- Comfortable and cozy