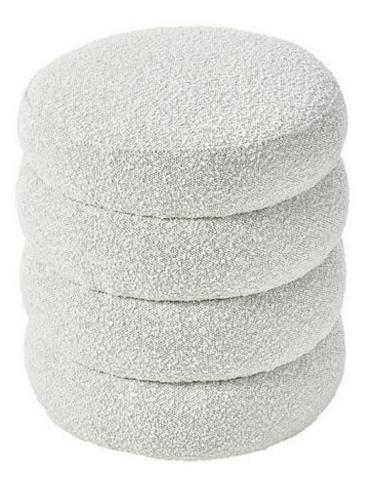

## Plush cushion size can be customized

Petal shape design Skin-friendly and wear-resistant Stackable and patchable