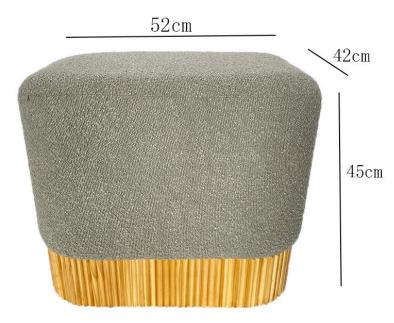

45 cm

- Strong load-bearing capacity
- Even and beautiful with soft cushion
- Comfortable and cozy