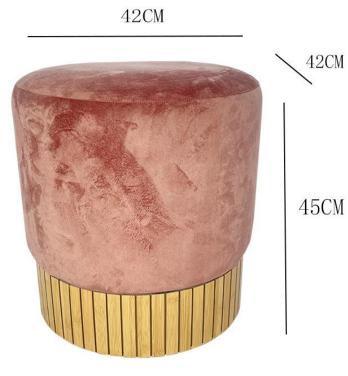

45 cm

- Strong load-bearing capacity
- Even and beautiful with soft cushion
- Comfortable and cozy