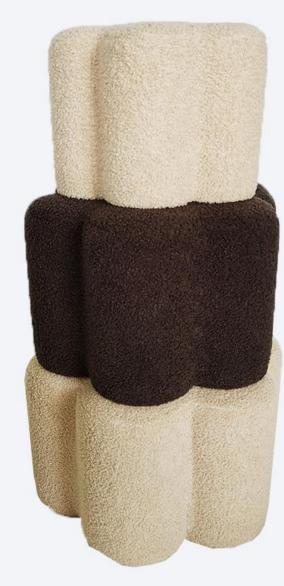

## Plush cushion size can be customized

Petal shape design Skin-friendly and wear-resistant Stackable and patchable