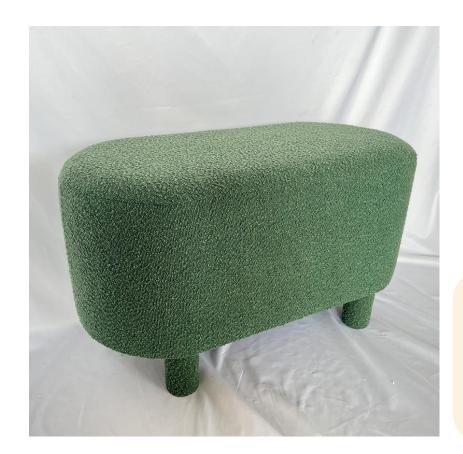

## Removable Square Plush Cushion

- Fashion Square Stool
- Durable and Sturdy
- Skin-friendly and wearresistant
- Stable frame