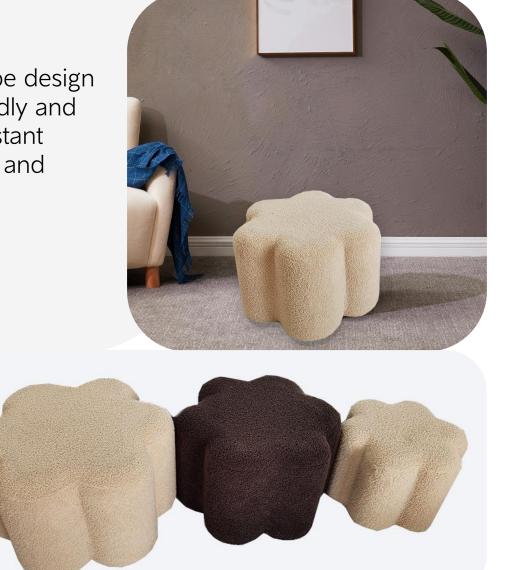

## Plush cushion size can be customized

Petal shape design Skin-friendly and wear-resistant Stackable and patchable