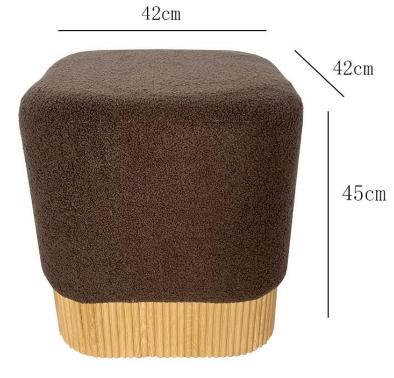

45 cm

- Strong load-bearing capacity
- Even and beautiful with soft cushion
- Comfortable and cozy