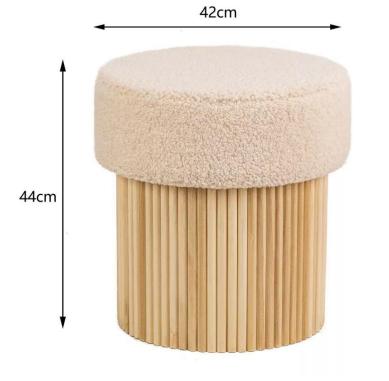

45 cm

- Strong load-bearing capacity
- Even and beautiful with soft cushion
- Comfortable and cozy