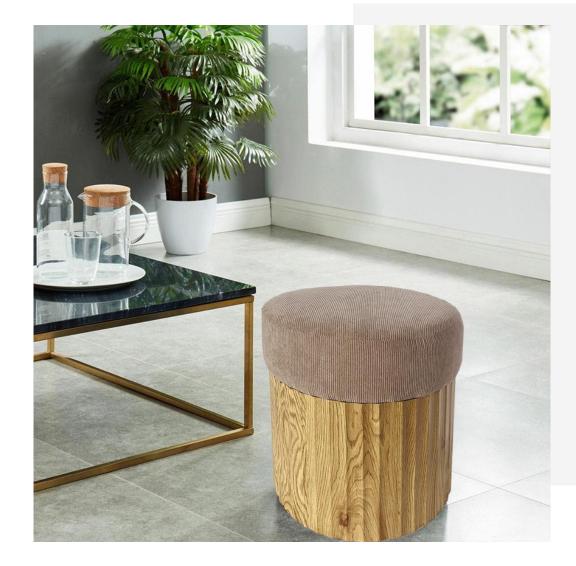

45 cm

- Strong load-bearing capacity
- Even and beautiful with soft cushion
- Comfortable and cozy