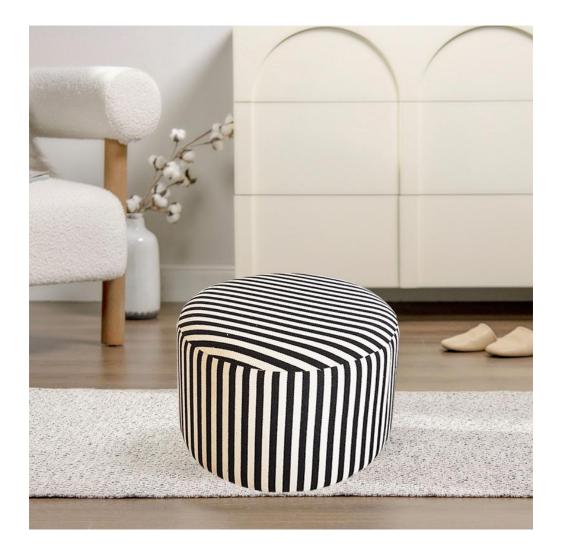

vailable





- Fashion Round Stool
- High elasticity foam
- Skin-friendly and wear-resistant
- Stable frame

## Plush cushion colors available



#### Various colors to choose from





• Stable frame

- Strong load-bearing capacity
- Even and beautiful with soft cushion
- Comfortable and cozy







### rush cushioned detachable chair

## Plush cushion colors available





- Fashion Round Stool
- High elasticity foam
- Skin-friendly and wear-resistant
- Stable frame

#### SIZE:30.2X30.2X31CM

## Removable Square Plush Cushion





- Fashion Square Stool
- Durable and Sturdy
- Skin-friendly and wearresistant
- Stable frame



## Plush cushion size can be customized

Petal shape design Skin-friendly and wear-resistant Stackable and patchable





# Zebra-shaped plush cushion with design



Fashion Round Stool Striped Modern



## Plush cushion size can be customized



- Fashion Round Stool
- High elasticity sponge
- Skin-friendly and wearresistant





# Plush cushion with optional color size and pattern





- Round Stool Top Iron bracket
- Comfortable Seat
- Easy to Assemble
- Comfortable Seat