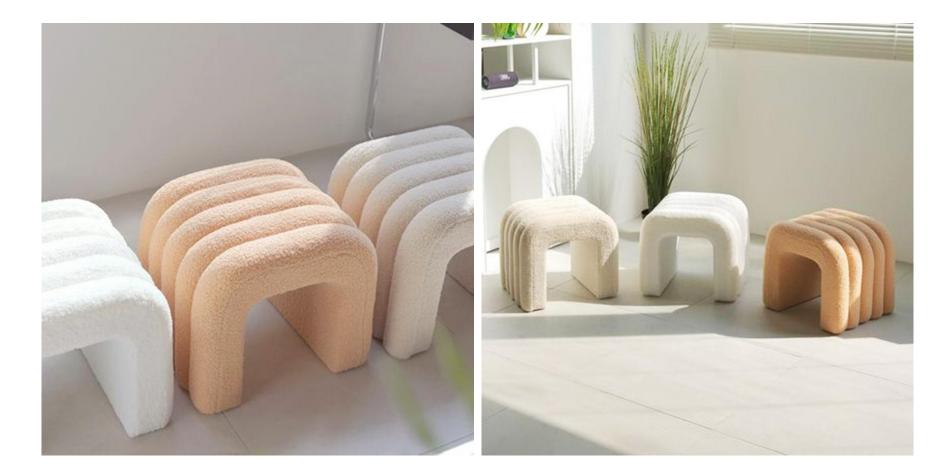

## Plush cushion size can be customized

Petal shape design Skin-friendly and wear-resistant Stackable and patchable