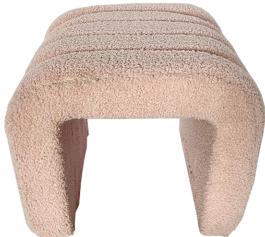

tiful with soft cushion
- Comfortable and cozy







- Strong load-bearing capacity
- Even and beautiful with soft cushion
- Comfortable and cozy



- Strong load-bearing capacity
- Even and beautiful with soft cushion
- Comfortable and cozy







- Strong load-bearing capacity
- Even and beautiful with soft cushion
- Comfortable and cozy





- Strong load-bearing capacity
- Even and beautiful with soft cushion
- Comfortable and cozy





- Strong load-bearing capacity
- Even and beautiful with soft cushion
- Comfortable and cozy





- Strong load-bearing capacity Even and beautiful with soft •
- cushion



45 cm





- Strong load-bearing capacity
- Even and beautiful with soft cushion
- Comfortable and cozy



## Plush cushioned detachable chair

## Plush cushion colors available





- Fashion Round Stool
- High elasticity foam
- Skin-friendly and wear-resistant
- Stable frame

## Plush cushion colors available



#### Various colors to choose from





• Stable frame

- Strong load-bearing capacity
- Even and beautiful with soft cushion
- Comfortable and cozy







### rush cushioned detachable chair

## Plush cushion colors available





- Fashion Round Stool
- High elasticity foam
- Skin-friendly and wear-resistant
- Stable frame

#### SIZE:30.2X30.2X31CM

## Removable Square Plush Cushion





- Fashion Square Stool
- Durable and Sturdy
- Skin-friendly and wearresistant
- Stable frame



## Plush cushion size can be customized

Petal shape design Skin-friendly and wear-resistant Stackable and patchable





# Zebra-shaped plush cushion with design



Fashion Ro