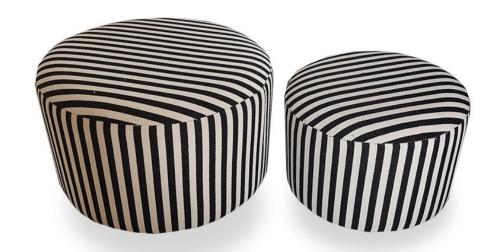

High elasticity foam
- Skin-friendly and wear-resistant
- Stable frame

## Plush cushion colors available



#### Various colors to choose from





• Stable frame

- Strong load-bearing capacity
- Even and beautiful with soft cushion
- Comfortable and cozy







### rush cushioned detachable chair

## Plush cushion colors available





- Fashion Round Stool
- High elasticity foam
- Skin-friendly and wear-resistant
- Stable frame

#### SIZE:30.2X30.2X31CM

## Removable Square Plush Cushion





- Fashion Square Stool
- Durable and Sturdy
- Skin-friendly and wearresistant
- Stable frame



## Plush cushion size can be customized

Petal shape design Skin-friendly and wear-resistant Stackable and patchable





# Zebra-shaped plush cushion with design



Fashion Round Stool Striped Modern



## Plush cushion size can be customized



- Fashion Round Stool
- High elasticity sponge
- Skin-friendly and wearresistant





# Plush cushion with optional color size and pattern





- Round Stool Top Iron bracket
- Comfortable Seat
- Easy to Assemble
- Comfortable Seat