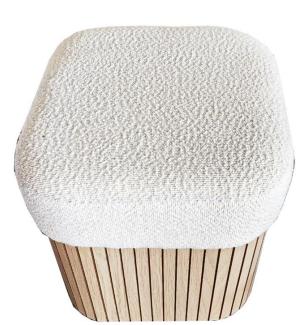

## Removable Square Plush Cushion

- Fashion Square Stool
- Durable and Sturdy
- Skin-friendly and wearresistant
- Stable frame