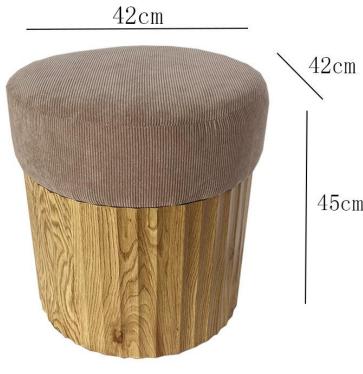

45 cm

- Strong load-bearing capacity
- Even and beautiful with soft cushion
- Comfortable and cozy