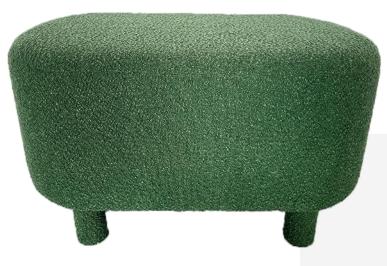

## Removable Square Plush Cushion

- Fashion Square Stool
- Durable and Sturdy
- Skin-friendly and wearresistant
- Stable frame