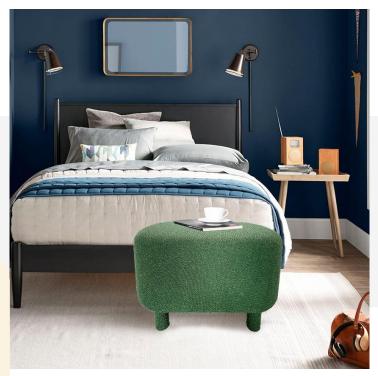

## Removable Square Plush Cushion

- Fashion Square Stool
- Durable and Sturdy
- Skin-friendly and wearresistant
- Stable frame