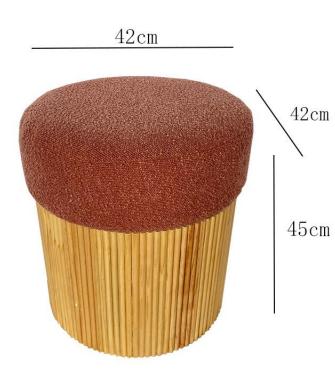

45 cm

- Strong load-bearing capacity
- Even and beautiful with soft cushion
- Comfortable and cozy