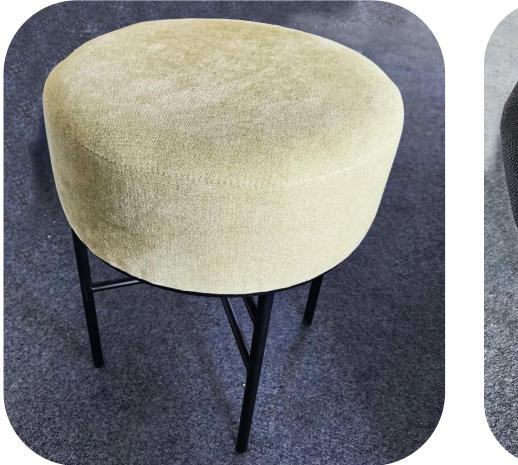

# Plush cushion with optional color size and pattern

- Round Stool Top Iron bracket
- Comfortable Seat
- Easy to Assemble
- Comfortable Seat