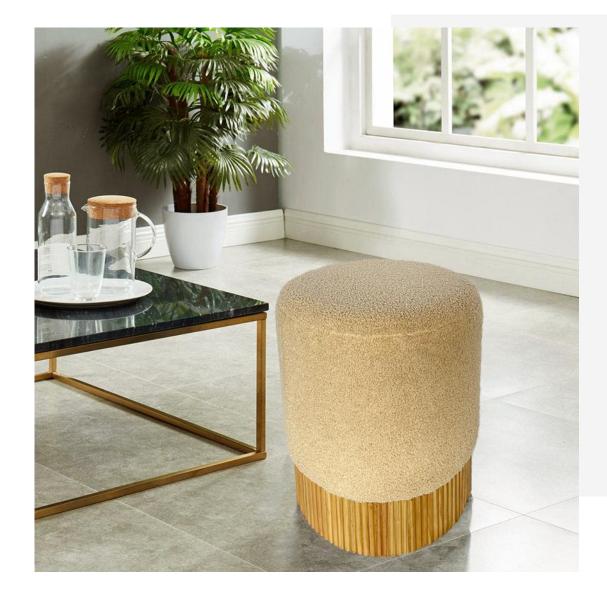

# 2024 MODERN FURNITRUE

E-mail:anne@fzahome.com



- Strong load-bearing capacity
- Even and beautiful with soft cushion
- Comfortable and cozy



- Strong load-bearing capacity
- Even and beautiful with soft cushion
- Comfortable and cozy







- Strong load-bearing capacity
- Even and beautiful with soft cushion
- Comfortable and cozy



- Strong load-bearing capacity
- Even and beautiful with soft cushion
- Comfortable and cozy







- Strong load-bearing capacity
- Even and beautiful with soft cushion
- Comfortable and cozy





- Strong load-bearing capacity
- Even and beautiful with soft cushion
- Comfortable and cozy





- Strong load-bearing capacity
- Even and beautiful with soft cushion
- Comfortable and cozy





- Strong load-bearing capacity Even and beautiful with soft •
- cushion



45 cm





- Strong load-bearing capacity
- Even and beautiful with soft cushion
- Comfortable and cozy



## Plush cushioned detachable chair

## Plush cushion colors available





- Fashion Round Stool
- High elasticity foam
- S