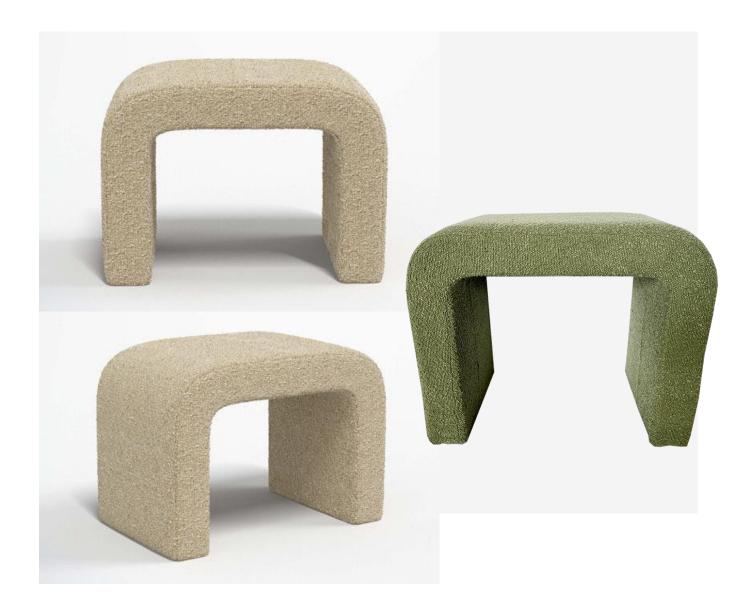

ion
- Comfortable and cozy



- Strong load-bearing capacity
- Even and beautiful with soft cushion
- Comfortable and cozy







- Strong load-bearing capacity
- Even and beautiful with soft cushion
- Comfortable and cozy



- Strong load-bearing capacity
- Even and beautiful with soft cushion
- Comfortable and cozy







- Strong load-bearing capacity
- Even and beautiful with soft cushion
- Comfortable and cozy





- Strong load-bearing capacity
- Even and beautiful with soft cushion
- Comfortable and cozy





- Strong load-bearing capacity
- Even and beautiful with soft cushion
- Comfortable and cozy





- Strong load-bearing capacity Even and beautiful with soft •
- cushion



45 cm





- Strong load-bearing capacity
- Even and beautiful with soft cushion
- Comfortable and cozy



## Plush cushioned detachable chair

## Plush cushion colors available





- Fashion Round Stool
- High elasticity foam
- Skin-friendly and wear-resistant
- Stable frame

## Plush cushion colors available



#### Various colors to choose from





• Stable frame

- Strong load-bearing capacity
- Even and beautiful with soft cushion
- Comfortable and cozy







### rush cushioned detachable chair

## Plush cushion colors available





- Fashion Round Stool
- High elasticity foam
- Skin-friendly and wear-resistant
- Stable frame

#### SIZE:30.2X30.2X31CM

## Removable Square Plush Cushion





- Fashion Square Stool
- Durable and Sturdy
- Skin-friendly and wearresistant
- Stable frame



## Plush cushion size can be customized

Petal shape design Skin-friendly and wear-resistant Stackab